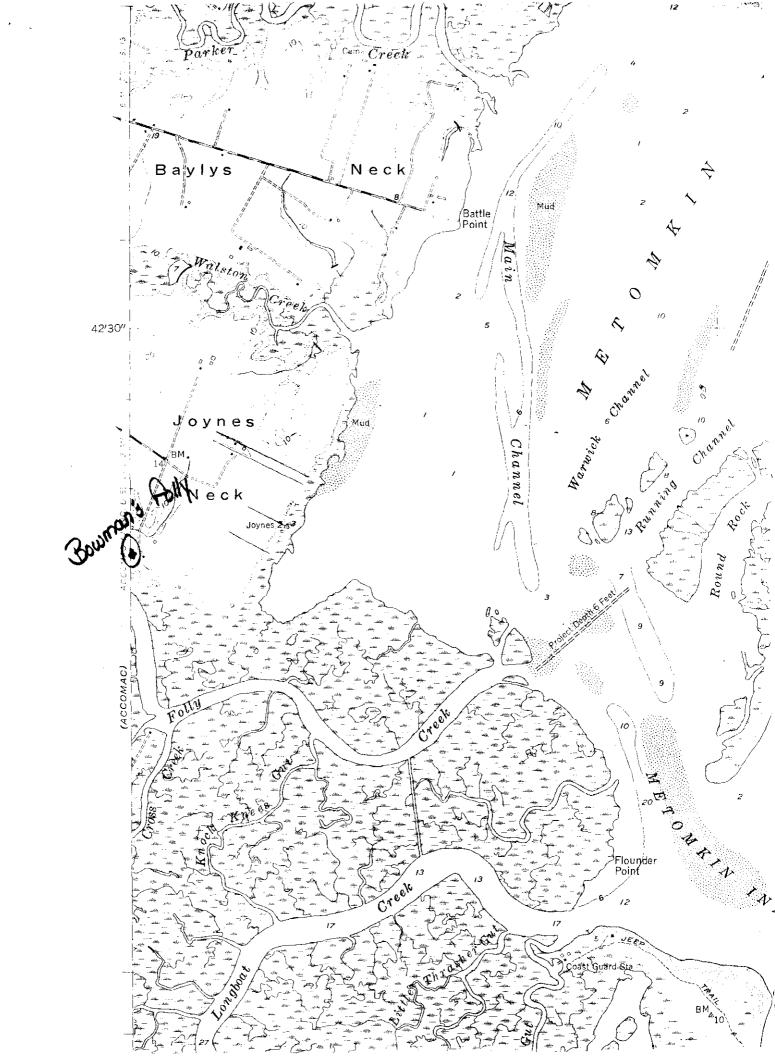

Form 10-300 (Dec. 1968)

UNITED STATES DEPARTMENT OF THE INTERIOR NATIONAL PARK SERVICE

## NATIONAL REGISTER OF HISTORIC PLACES INVENTORY - NOMINATION FORM

| VLR - 5/13/6<br>NRHP-11/12 | 09<br>109       | 01-2 |
|----------------------------|-----------------|------|
| OR I I I I                 | STATE:<br>Virgi |      |