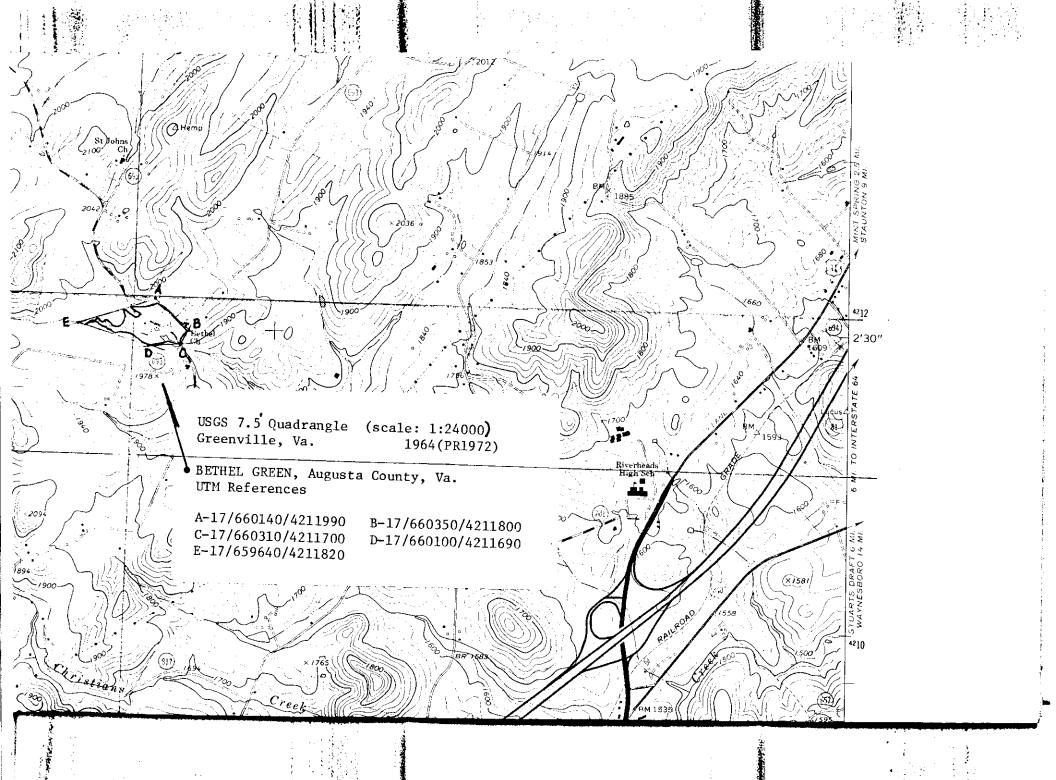

#### 10. Geographical Data - Verbal Boundary Description

property line for last 500', to NW side of VA. 693; thence about 300' SW to point of origin. The bounds have been drawn to include the house and two outbuildings surrounding it to the south of VA. 701, the associated farm buildings across the road, and the pond on which the Bumgardner distillery formerly stood. The nominated acreage is also the site of a late 18th-century dwelling.