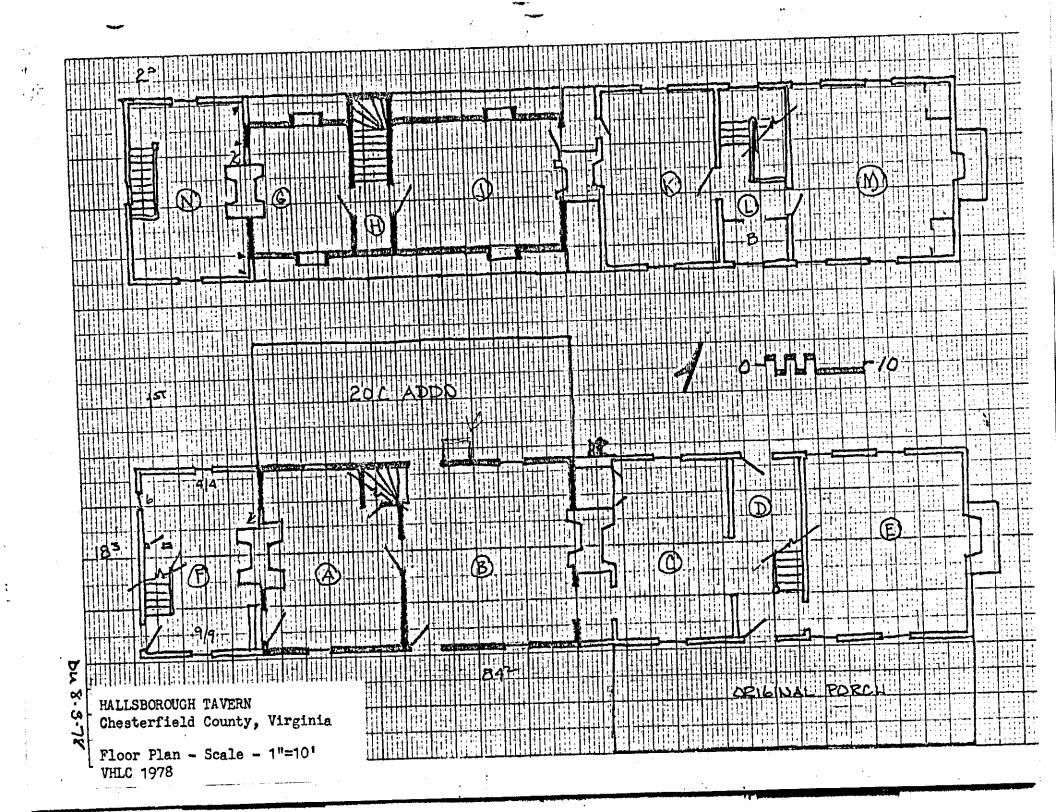

The original portion of the structure is the three-bay, double-pen, 1½-story center section. The bricks of the underpinning are laid in American bond, and it is sheathed with beaded weatherboards. Two dormers with 6/6 sash break the gabled roof line at both the front (south elevation) and the rear (north elevation). Two windows, each with 9/9 sash, flank the doorway. Shutters for these two windows, as for all other windows, are modern. Much of the rear elevation of this section has been covered by an addition built ca. 1972 replacing a rear porch of similar proportions.

The single-pen, single-bay, 1½-story western section was built next. As originally constructed, the room was only one story. It was raised to a true 1½ story probably at the time the east wing was constructed, ca. 1832. A single gabled dormer with 6/6 sash pierces the roof at both the north and south elevations. This wing rests upon a scored stucco foundation. An exterior door is located at the western elevation.

The final portion of the tavern to be constructed was the double-pen with center passage, two-story section at the eastern end of the structure, which is sheathed with molded weatherboards. Completed by 1832, this section was originally constructed as a hall-parlor. This plan was altered ca. 1900, when a stair was inserted and divided the rooms to form a central passage. Set on a three-course, American-bond foundation, the first-floor facade is protected by a one-story porch which covers the four bays. This shed porch, original to the structure, is supported by the original slender square columns. The first floor is lighted by 9/9 sash, the second story by 6/9 sash. The one exterior chimney is located at the east end of this wing. The chimney back is laid in Flemish bond, while its sides are laid in five-course American bond.

The two rooms of the original portion are used as a kitchen and den. The kitchen has been extensively rebuilt. The flooring and all cabinets are new, and the fireplace has been rebuilt. A three-board flush wainscot with cap runs the length of three walls. The ceiling has been removed to expose the joists. The boxed winder stair which leads from the kitchen to the bedrooms above is original but has been reworked. In the den a wainscot identical to that found in the kitchen encircles the room. The small closet beneath the stair has a two-panel, raised-panel door.

Four-board flush wainscoting with a cap encircles the first floor of the one-room, early 19th-century addition. The stair has a molded banister with a square capped newel and rectangular balusters. The original hipped roof of the one-story structure was supported by false joists. Raised to a true half-story ca. 1832, the gable roof is also supported by false joists which are secured to the wall plate and girt by a triangular tenon. Wooden shims are driven into the tenon to secure it further. Apparently the original portion of the house had a pedimented gable end in which false joists were also utilized. This device was rarely employed on such a large building, usually being reserved for small outbuildings. The Greek Revival trim found in this section dates from the tavern's major alteration, ca. 1832.

The final portion to be constructed was the structure's east wing. Originally the first floor was divided into two rooms. A staircase sheathed with matchboards on both side walls divided the space ca. 1900. Notable features of the two rooms are the chair