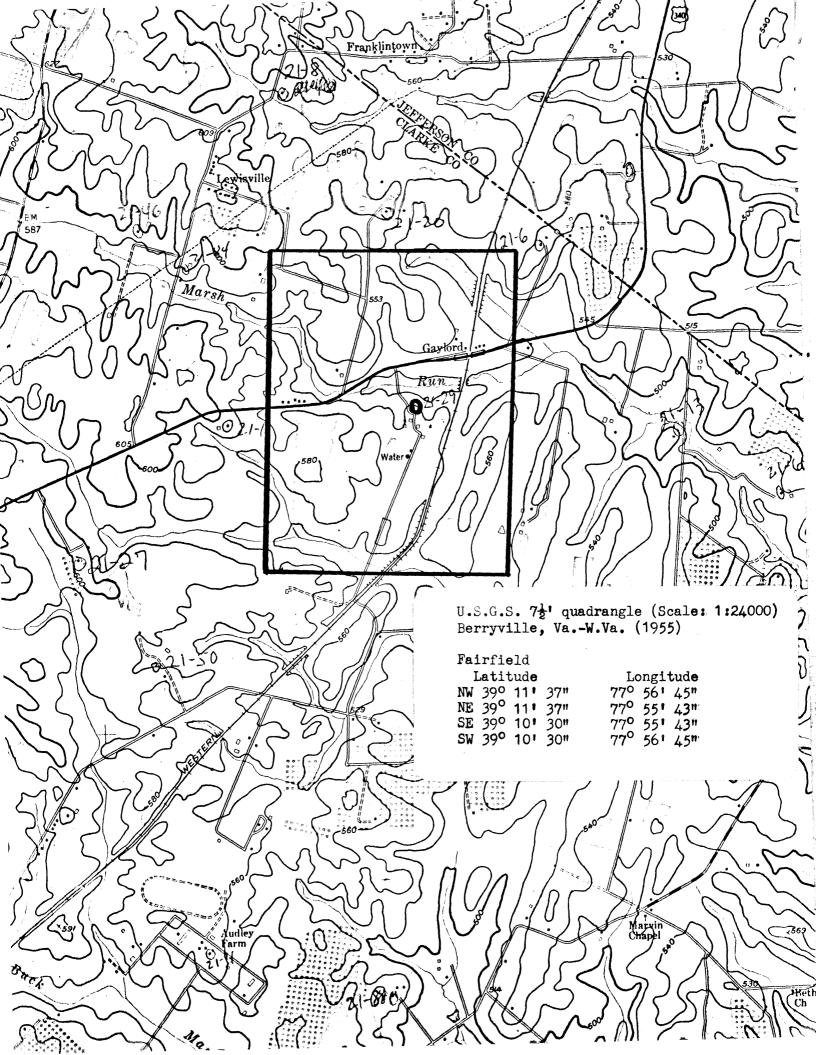

e mathematical State Colspan="2">Conserve mathematical State Colspan="2">Conserve mathematical State Colspan="2">Conserve mathematical State Colspan="2">Conserve mathematical State Colspan="2">Conserve mathematical State Colspan="2">Conserve mathematical State Colspan="2">Conserve mathematical State Colspan="2">Conserve mathematical State Colspan="2">Conserve mathematical State Colspan="2">Conserve mathematical State Colspan="2">Conserve mathematical State Colspan="2">Conserve mathematical State Colspan="2">Conserve mathematical State Colspan="2">Conserve mathematical State Colspan="2">Conserve mathematical State Colspan="2">Conserve mathematical State Colspan="2" |                                                    |                     |                                      |      |  |



# Virginia Dept. of Historic Resources

LOCATION MAP Fairfield Culpeper County, VA DHR No. 021-0029 Location Coordinates 1. Latitude: 39.184740 Longitude: -77.943850 2. Latitude: 39.191100 Longitude: -77.938440 3. Latitude: 39.190130 Longitude: -77.935140 4. Latitude: 39.187240 Longitude: -77.931230 5. Latitude: 39.172430 Longitude: -77.936850 6. Latitude: 39.172330 Longitude: -77.924240 7. Latitude: 39.160490 Longitude: -77.925820 8. Latitude: 39.161020 Longitude: -77.935950 9. Latitude: 39.164780 Longitude: -77.940760 10. Latitude: 39.168970 Longitude: -77.946510





### **Title:**

# Date: 2/28/2017

DISCLAIMER: Records of the Virginia Department of Historic Resources (DHR) have been gathered over many years from a variety of sources and the representation depicted is a cumulative vi