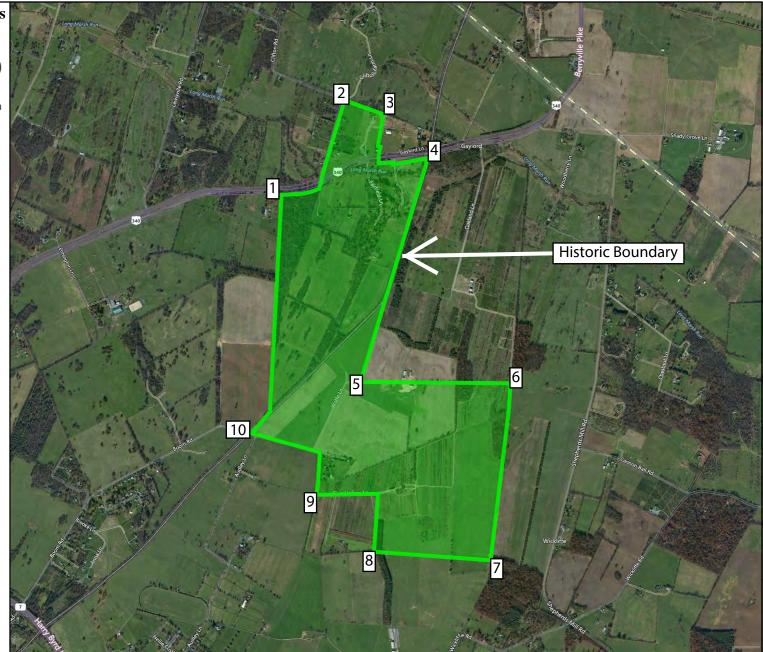

ate Colspan="2">Conserve mathematical State Colspan="2">Conserve mathematical State Colspan="2" |                                                    |                     |                                      |      |  |



# Virginia Dept. of Historic Resources

LOCATION MAP Fairfield Culpeper County, VA DHR No. 021-0029 Location Coordinates 1. Latitude: 39.184740 Longitude: -77.943850 2. Latitude: 39.191100 Longitude: -77.938440 3. Latitude: 39.190130 Longitude: -77.935140 4. Latitude: 39.187240 Longitude: -77.931230 5. Latitude: 39.172430 Longitude: -77.936850 6. Latitude: 39.172330 Longitude: -77.924240 7. Latitude: 39.160490 Longitude: -77.925820 8. Latitude: 39.161020 Longitude: -77.935950 9. Latitude: 39.164780 Longitude: -77.940760 10. Latitude: 39.168970 Longitude: -77.946510





### **Title:**

# Date: 2/28/2017

DISCLAIMER: Records of the Virginia Department of Historic Resources (DHR) have been gathered over many years from a variety of sources and the representation depicted is a cumulative view of field observations over time and may not reflect current ground conditions. The map is for general information purposes and is not intended for engineering, legal or other site-specific uses. Map may contain errors and is provided "as-is". More information is available in the DHR Archives located at DHR's Richmond office.

Notice if AE sites: Locations of archaeological sites may be sensitive the National Historic Preservation Act (NHPA), and the Archaeological Resources Protection Act (ARPA) and Code of Virginia §2.2-3705.7 (10). Release of precise locations may t