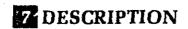

# DESCRIBE THE PRESENT AND ORIGINAL (IF KNOWN) PHYSICAL APPEARANCE

Glencairn, a long, story-and-a-half, brick-nogged frame building erected in the 18th century, is set in a flat, open field adjacent to Route 17 in northern Essex County. The six-bay house has a high basement the earliest portions of which are laid in English bond. Most of the front of the underpinning was reworked in three and four-course American bond during 19th-century renovations. The exterior end chimneys are laid in Flemish bond and each has two sets of tumble-coursed weatherings. The stack on the east chimney was rebuilt early in the 19th century. The house is clad in 19th-century weatherboards, but some early beaded weatherboards remain on the west gable. All of the sash date from the early 20th century. Standing-seam sheet metal covers the steep (50°) roof which has five shed dormers in each slope. At the rear a late 18th-century, shed-roofed porch stretches the length of the house. A two-story wing built at the west end of the house early in the 20th century was removed recently.

Glencairn, Essex County, Virginia

CONTINUATION SHEET #1

ITEM NUMBER 6 & 7 PAGE 1

## 6. REPRESENTATION IN EXISTING SURVEYS

(2) Virginia Historic Landmarks Commission Survey 1969, 1971, 1977 State Virginia Historic Landmarks Commission Richmond, Virginia 23219