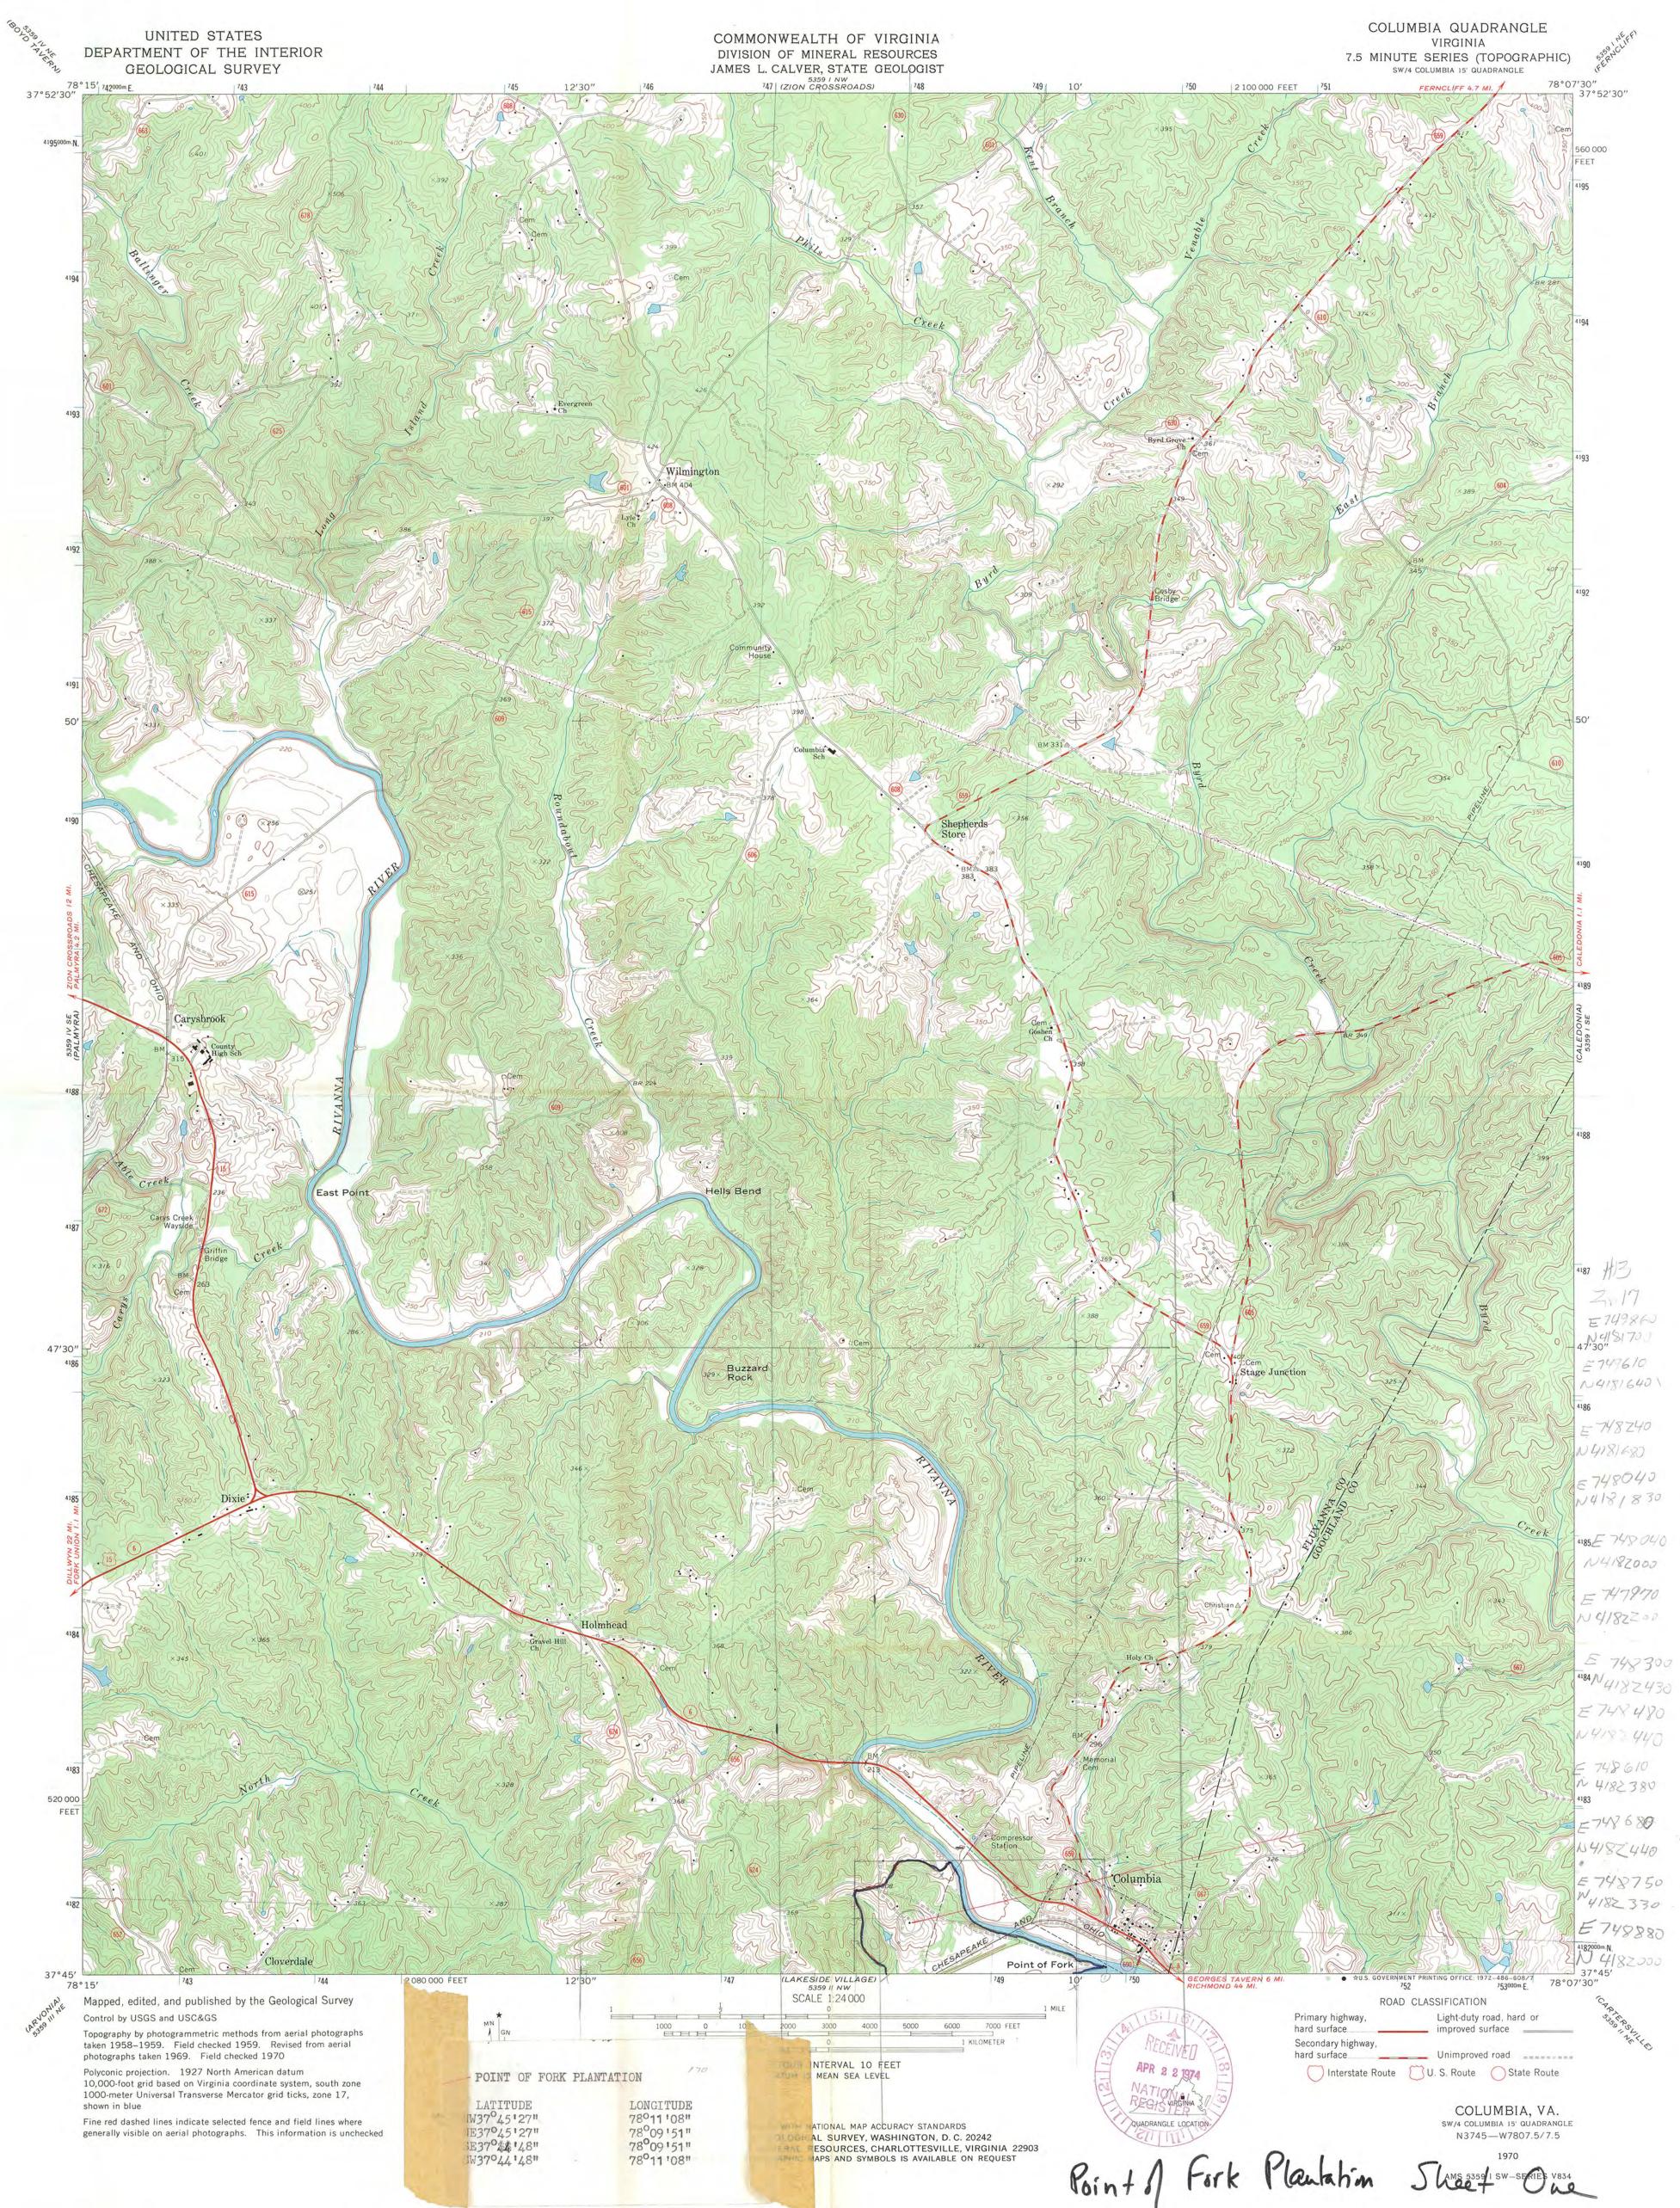

The first floor's north rooms were retrimmed in the early part of the present century. The woodwork around the wide opening between the rooms, as well as the mantels are in a comparatively heavy Neo-Classical Revival style, featuring bas-relief panels of classical figures. Aside from this trim, as well as some Corinthian pilasters in the north rooms, most of the remaining woodwork throughout the house is original. The house is well maintained and in a good state of preservation.