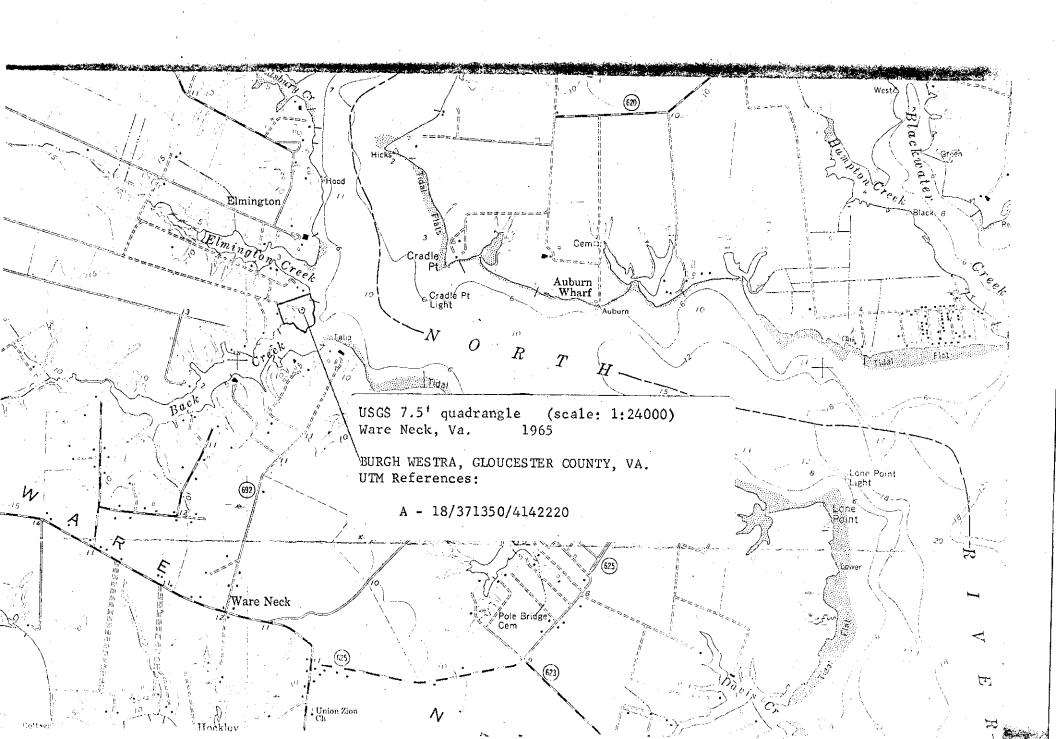

VLR- 4/20/76 NRHP- 10/8/76

UNITED STATES DEPARTMENT OF THE INTERIOR. . NATIONAL PARK SERVICE

# NATIONAL REGISTER OF HISTORIC PLACES INVENTORY -- NOMINATION FORM

| FOR NPS USE ONLY |  | 7. C |     |
|------------------|--|------|-----|
|                  |  |      |     |
| RECEIVED         |  |      |     |
|                  |  |      | X 7 |
| DATE ENTERED     |  |      |     |