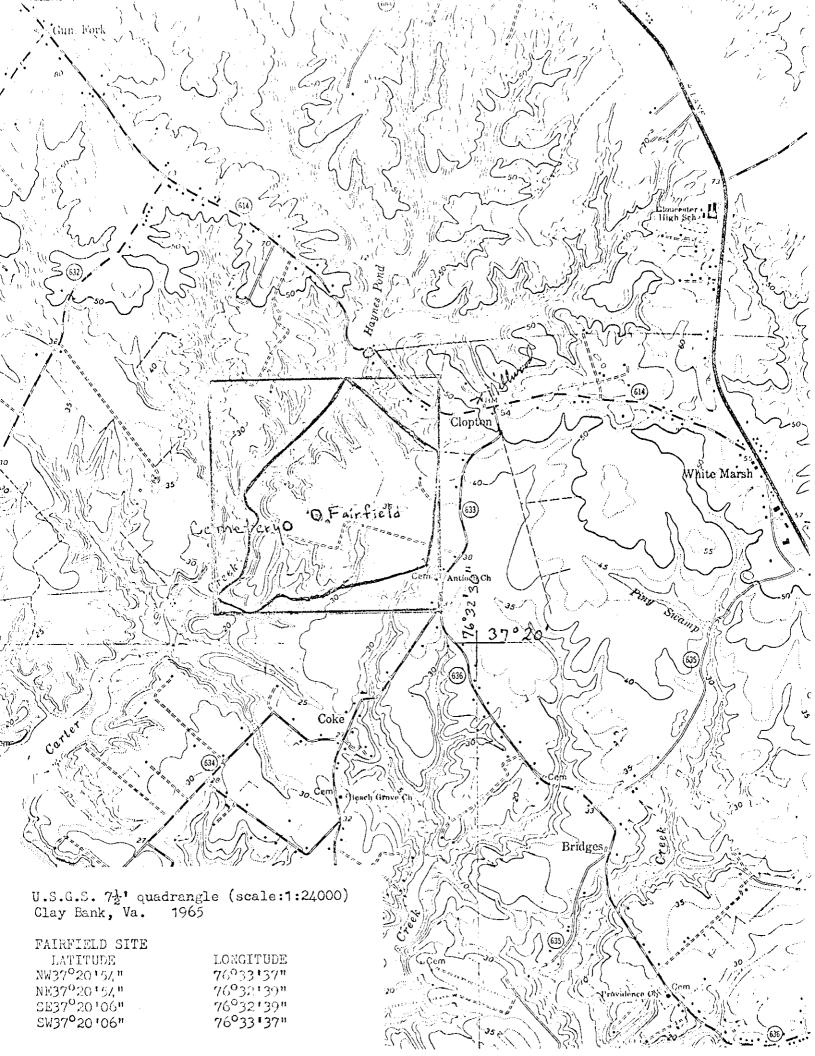

Form 10-300 (Rev. 5-72)

## UNITED STATES DEPARTMENT OF THE INTERIOR NATIONAL PARK SERVICE

### NATIONAL REGISTER OF HISTORIC PLACES

| STATE | ·                |
|-------|------------------|
| Vire  | rinia            |
| COUNT | ý;               |
| Glou  | cester           |
|       | FOR NPS USE ONLY |
| NTRY  | DATE             |