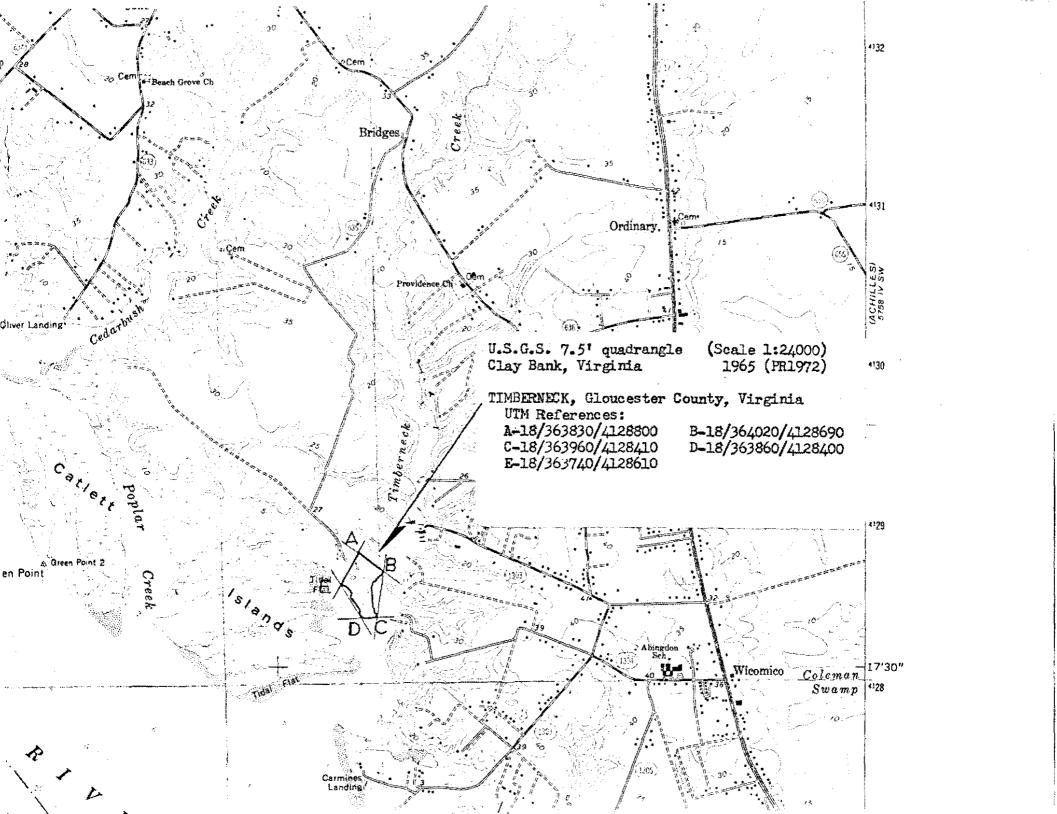

|                                         |                                       | VAIE                            |                               |                   |

Form No. 10-300a (Rev. 10-74)

## UNITED STATES DEPARTMENT OF THE INTERIOR NATIONAL PARK SERVICE

| NATIONAL REGISTER | OF HISTORIC PLACES |
|-------------------|--------------------|
| INVENTORY NO      | MINATION FORM      |

| FOR NPS USE ONLY |  |
|------------------|--|
|                  |  |
| RECEIVED         |  |
| DATE ENTERED     |  |

Timberneck, Gloucester County, Virginia

CONTINUATION SHEET

ITEM NUMBER 6

PAGE 1

6. REPRESENTATION IN EXISTING SURVEYS

(2). Virginia Historic Landmarks Commission Survey 1968, 1979 State Virginia Historic Landmarks Commission 221 Governor Street Richmond, Virginia 23219