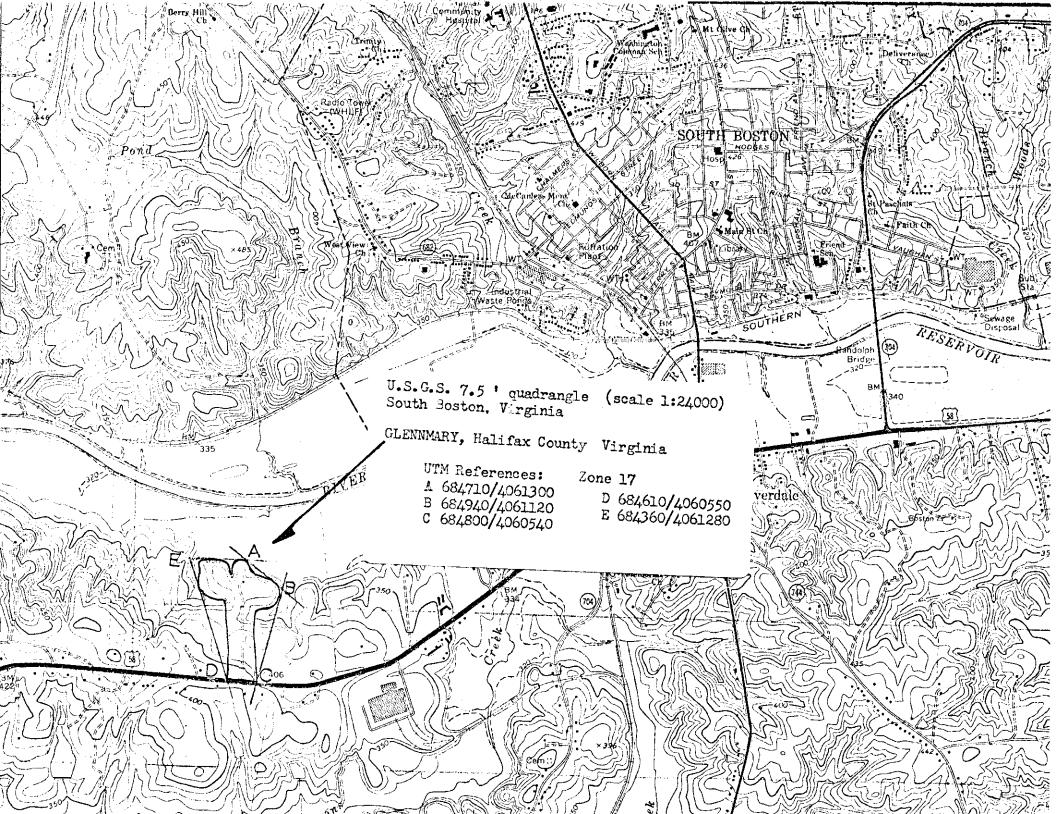

cal House Carpenter (Boston, 1830) as a source for the mantels and Owen Biddle's The Young Carpenter's Assistant (Philadelphia, 1810) as inspiration for the stair. The University of Virginia's influence on Cosby is manifest by the sophistication of the brickwork and also in the exterior wood trim. The entrance is graced by a dwarf Greek Revival portico, and the architrave trim bears a Tuscan simplicity favored by Jefferson and used extensively throughout the University.

The property is owned by Robert F. Cage of South Boston who hopes to restore the house and grounds.

### VDS/RCC

### 10. GEOGRAPHICAL DATA

line N, E, S, SW, then S for a total of approximately 3800'; thence extending 1300' S to N side of U.S. Route 58; thence following said side of said route 600' W to point of origin.