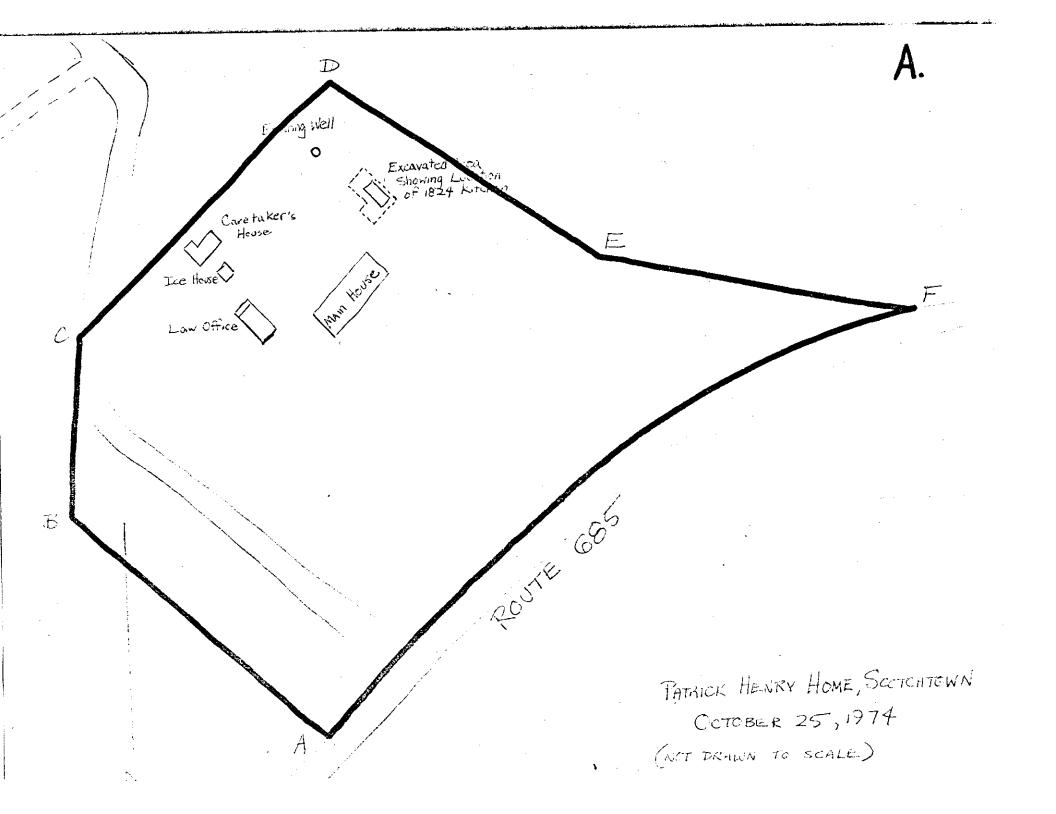

DESCRIBE THE PRESENT AND ORIGINAL (II KNOWN) PHYSICAL APPEARANCE

a. BACKGROUND INFORMATION: Scotchtown was Patrick Henry's home during the period of his leadership in shaping the course of events leading to Revolution and Independence. He lived there from 1771 until he was elected first Governor of Virginia in 1776 and moved to the Governor's palace at Williamsburg. He continued to maintain his residence at Scotchtown until 1777 when he sold the plantation to Colonel Miles Carey. While living at Scotchtown, Patrick Henry attended both the First and Second Continental Congress. He headed the Hanover Volunteers against Governor Dunmore's seizure of the powder and went to St. John's Church in Richmond to stir the people of Virginia with his unparalleled burst of eloquence. He became Virginia's first governor; received and aided George Rogers Clark. The years during which he lived at Scotchtown were the greatest and most fruitful in the life of Patrick Henry.