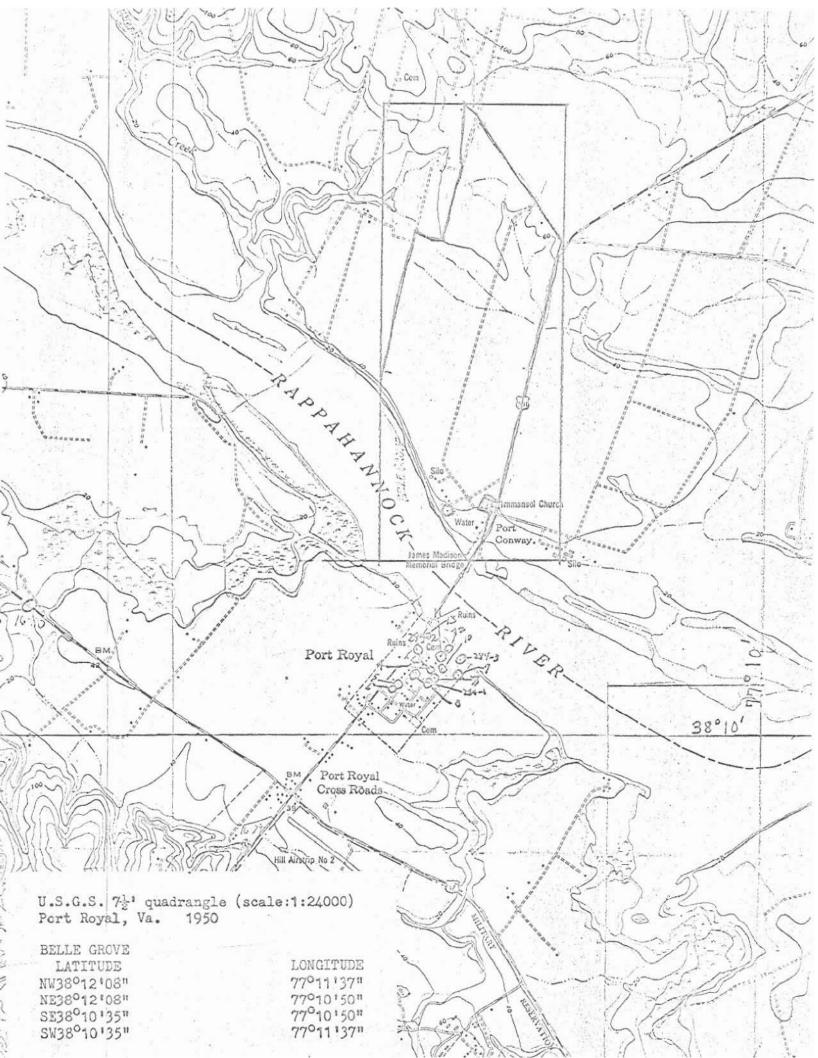

| 51                           | King        | George       | 099      |  |  |
| 3. PHOTO RÉFERENCE                                    |                              |             |              |          |  |  |
| PHOTO CREDIT: Phil Flournoy                           |                              |             |              |          |  |  |
| рате об рното: 1968                                   |                              |             |              |          |  |  |
| NEGATIVE FILED AT: Virginia State Chamber of Commerce | e; R                         | ichmond.    | Virginia     |          |  |  |
| 4. IDENTIFICATION                                     |                              | ĺ           |              |          |  |  |

VIEW OF LAND FRONT FROM NORTH.