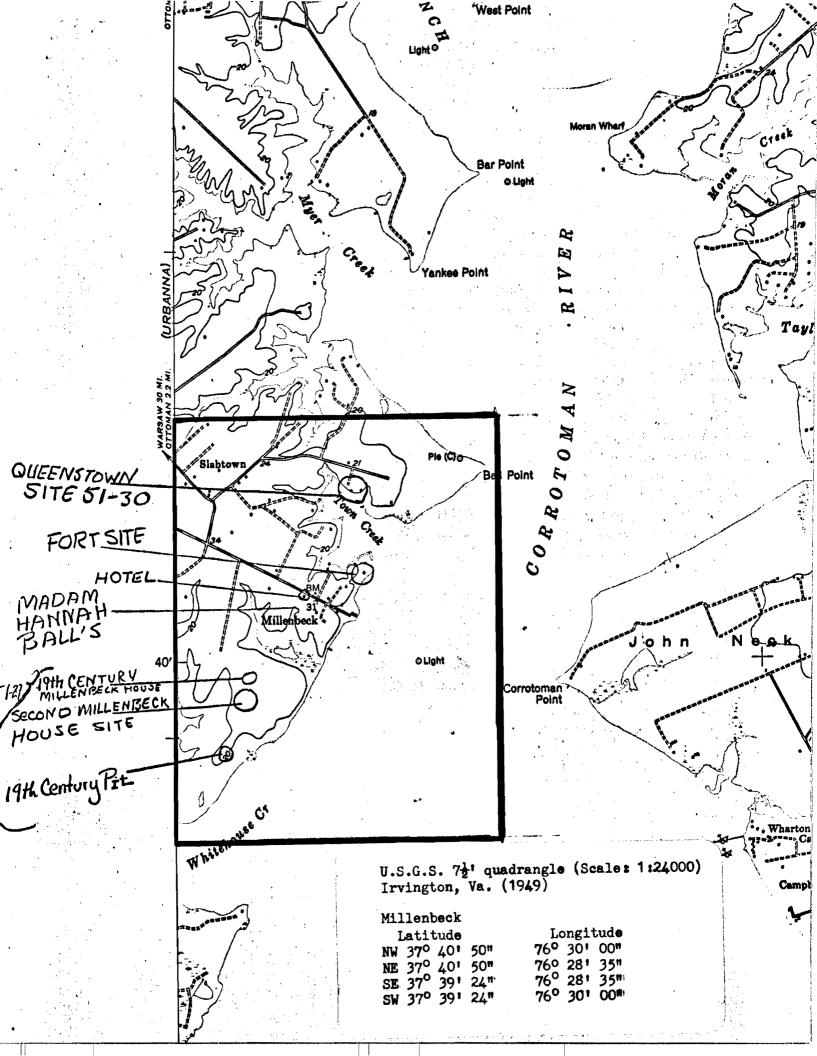

Form 10-300 © (July 1969)

### UNITED STATES DEPARTMENT OF THE INTERIOR NATIONAL PARK SERVICE

#### NATIONAL REGISTER OF HISTORIC PLACES INVENTORY - NOMINATION FORM

|           | <br> |
|-----------|------|
| STATE:    |      |
| Virginia  |      |
| COUNTY:   |      |
| Lancaster |      |
|           | <br> |