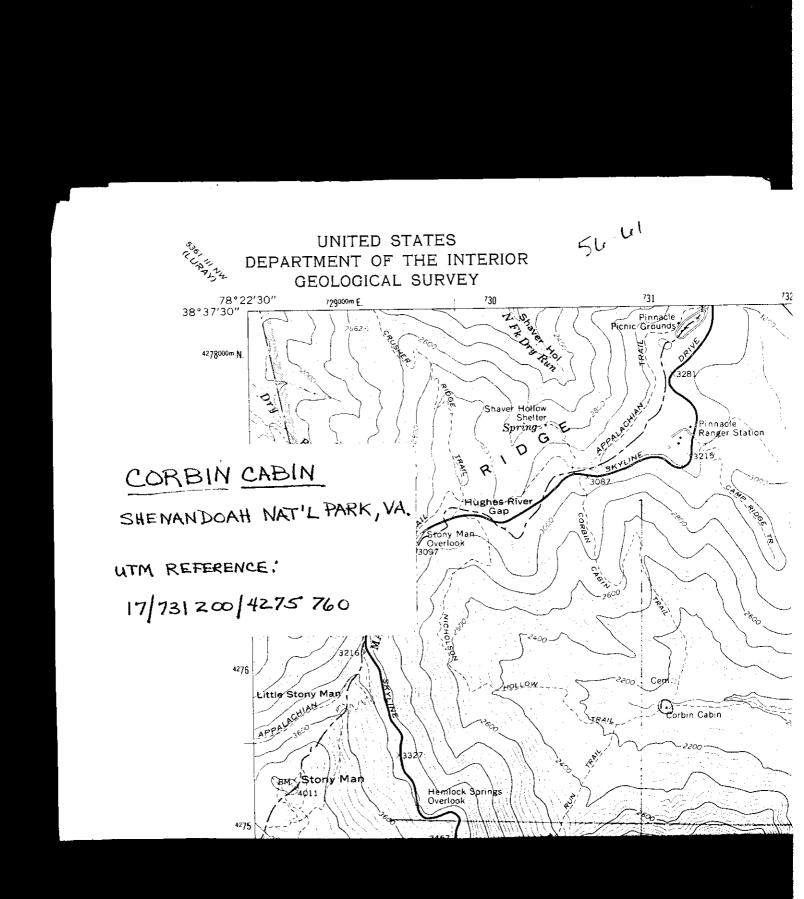

Exterior - As in the days when the cabin was first constructed, no roads lead to the cabin. Today, the closest road is Skyline Drive in Shenandoah National Park, approximately 1.5 miles distant. The cabin is a 22 foot by 16 foot single room saddle and "V" notched log cabin with side and rear log lean-tos. The ll foot by 12-1/2 foot lean-to on the northeast side was under construction when the cabin was vacated by the Corbin family in 1938. It was later completed by the Potomac-Appalachian Trail Club and is now used as a sleeping area. The 9 foot by 16 foot rear lean-to has a smaller stone chimney bedand the stone cabin chimney and is used as a kitchen. The cabin and rear lean-to rest upon an enclosed stone foundation. The side lean-to rests on supporting stones under the corners. A tin roof covers the entire structure including the front porch. This roof has been covered over by layers of asphaltic roofing compound to preserve it and seal leaks. A front porch and stairs leading to the front porch which were part of the original construction of the cabin have been replaced in kind by the Potomac-Applachian Trail Club. To reduce vandalism, the club has added bars and shutters on the windows and bars on the doors. Scattered about the one-acre tract surrounding the cabin are features which were once part of the farmstead of George T. Corbin. They include stone walls, fences, and building foundations.

The area in which Corbin Cabin is located is known as Nicholson Hollow, which is thought to have been permanently settled in the late-18th century. The hollows of the area were occupied by families whose livelihoods were dependent upon grazing, farming, distilling, apple growing, and similar agricultural pursuits. In purchasing land for the establishment of the Shenandoah National Park, families which formerly occupied the area were moved and the culture which once existed in the area was dispersed. George T. Corbin was typical of the residents who lived in the vicinity, and his former home remains as the sole complete testimony to the lives of the mountain farmers.