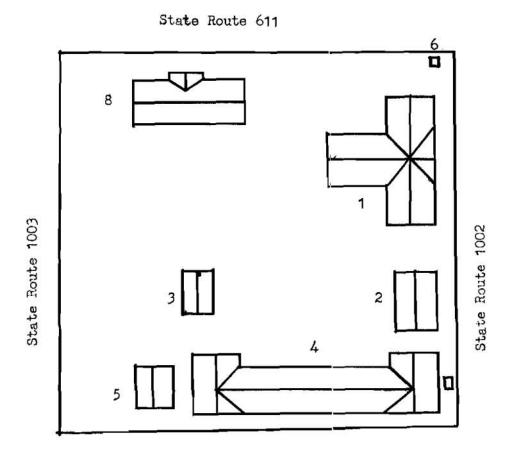

DESCRIBE THE PRESENT AND ORIGINAL (IF KNOWN) PHYSICAL APPEARANCE

Mathews County Courthouse Square is a collection of six eighteenth-, nineteenthand twentieth-century buildings reflecting the growth of the county since 1790, when the county was set off from adjacent Gloucester County.

The courthouse, in the northeast corner of the square, is a T-shaped, Flemishbond brick building constructed in 1792-95 by Richard Billups, the builder of a number of distinctive houses in and around the village. The leg of the T is oneand-one-half stories high and contains the courtroom. The one-story arms join the main block at the lower (eastern ) end of the courtroom, and each contains a single The entrances to the building, one into each section, are at the east end. room. The intersecting gable of the courtroom section is treated as a pediment and is provided with a three-part, semicircular window with intersecting tracery, Billups' trademark. The three doors are the only other openings in the facade. Over the central door, there is a rectangular transom with muntins radiating from a central point, while the other doors have plain transoms. Late nine-over-nine sashes are used in each of the building's windows. Two gabled dormers, with six-over-six sashes, fluted pilasters and open pediments each containing a blind fanlight, are located on each slope of the courtroom roof. There is a small interior end chimney on each of the three sections. A small brick room has recently been built at the rear of each of the arms of the T. The interior of the courthouse contains no original trim; what is there is mostly Georgian-style stock woodwork of modern origin.

South of the courthouse is the clerk's office, built in 1859 by William H. Brown. It is a three-bay, one-story structure built of brick laid in five-course American bond. It has six-over-six sashes, original metal shutters on the windows and doors, and semiexterior end chimneys. A heavy partition with an iron door separates the smaller records room from the main room of the building.

Directly west of the clerk's office is the sheriff's office, formerly the jail. It is a single-cell, two-bay building with a Flemish-bond front and three-course American bond sides and rear, and a stepped water table. The present flue is a late nineteenth-century replacement of the original chimney. Strap-iron bars remain on the windows.

Along the south side of the square is the county office building. Built of brick, the comparatively long structure is a drab 1950s essay in the Colonial style. It has nine bays with two-bay cross-wings framing the central five bays with a centered, over-sized Classical doorway.

West of the office building is the "Old Jail," now a furnace room. It is a two-bay, two-story, five-course American bond building with a corbelled brick cornice. The roof and fenestration of the mid-nineteenth-century building have been heavily altered in the course of its adaptation to its present use.

PAGE

1

CONTINUATION SHEET #2

ITEM NUMBER 7

In the northwest corner of the square is the Mathews County Library, a one-story, five-bay, common-bond brick building with interior end chimneys and a Roman Doric portico. It was built in 1930.

Several monuments occupy the square, notably the Confederate monument in the northeast corner, the 1928 Fort Cricket Hill monument at the southeast corner, and a World War I cannon at the center of the green.

DIU

MATHEWS COUNTY COURTHOUSE SQUARE: Mathews County, Virginia

Sketch Map - Not to Scale

1 - Courthouse

- 2 Clerk's Office
- 3 Sheriff's Office
- 4 County Office Building 5 Old Jail/ Furnace 6 Confederate Monument

- 7 Fort Cricket Hill Monument

8 - Library

State Route 1001