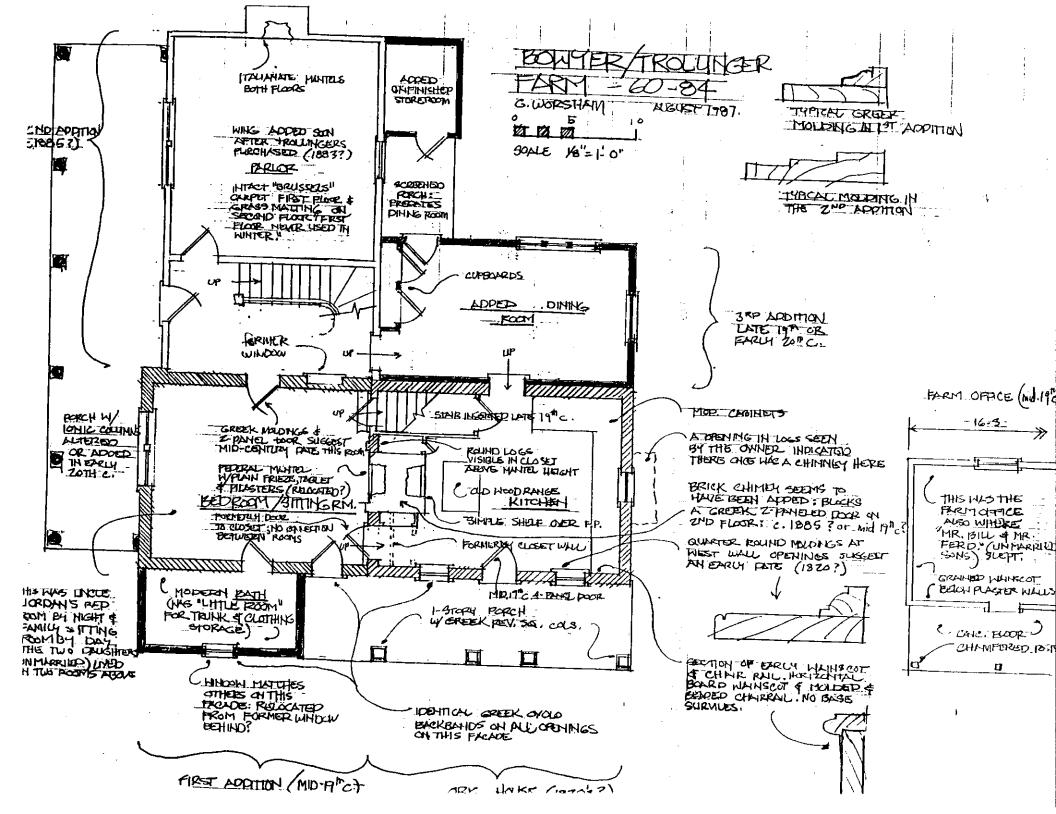

#### SUMMARY DESCRIPTION

The large two-story L-shaped log-frame house is located in an area of rolling farmland. It is the result of four building campaigns beginning in ca. 1825 and ending ca. 1910. Nearby are located a farm office, mid-nineteenth-century washhouse, springhouse, barn, and corncrib, and an early twentieth-century apple house/carbide gas lighting outbuilding. The domestic space is defined by a well-preserved early twentieth-century picket fence.

ARCHITECTURAL ANALYSIS

The original section of the house was built ca. 1825 as a two-story, apparently rectangular, single-pen log dwelling. Quarter round moldings and molded chair railings remain on the interior. A chimney (now removed) was located at The logs were apparently sided over with plain the east end. weatherboards when a second log pen was added in the midnineteenth century. This section has a plain Federal mantel on an inserted central chimney of ca. 1885 (the chimney blocks a door with Greek Revival details originally connecting the two second-floor rooms). The mantel may have been on the east chimney of the original section previously. The door to the north from the first addition has Greek Revival ovolo trim and a two-panel door. Stairs have been inserted beside the chimney in the late nineteenth century.

A double window on the west wall may have been inserted in the former location of a west chimney. It is not immediately clear whether the house faced north or south, but the porch and exterior trim (Greek ovolo backbands), as well as weatherboards, seem to date from the mid-nineteenth century on both log sections. The house at mid-century took the form of a double-pen dwelling. The first-floor rooms did not communicate with each other in the early twentieth century, as a pair of closets blocked the way (says owner).