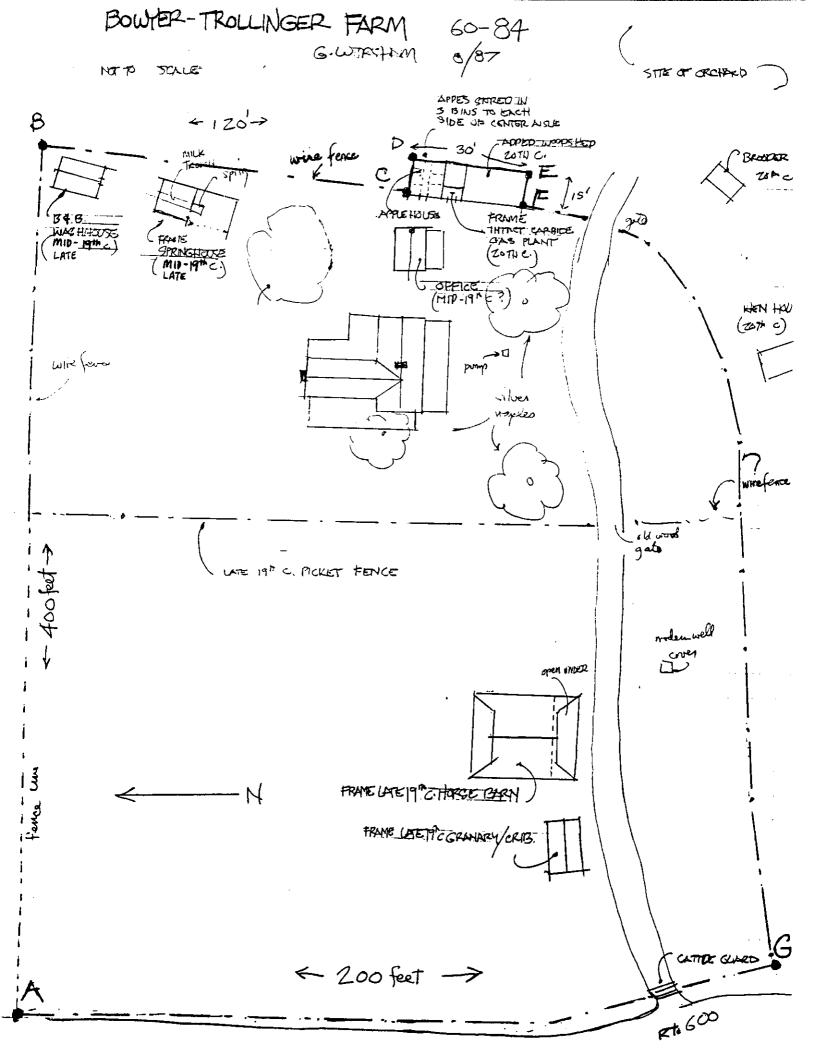

#### SUMMARY DESCRIPTION

The large two-story L-shaped log-frame house is located in an area of rolling farmland. It is the result of four building campaigns beginning in ca. 1825 and ending ca. 1910. Nearby are located a farm office, mid-nineteenth-century washhouse, springhouse, barn, and corncrib, and an early twentieth-century apple house/carbide gas lighting outbuilding. The domestic space is defined by a well-preserved early twentieth-century picket fence.

ARCHITECTURAL ANALYSIS

The original section of the house was built ca. 1825 as a two-story, apparently rectangular, single-pen log dwelling. Quarter round moldings and molded chair railings remain on the interior. A chimney (now removed) was located at The logs were apparently sided over with plain the east end. weatherboards when a second log pen was added in the midnineteenth century. This section has a plain Federal mantel on an inserted central chimney of ca. 1885 (the chimney blocks a door with Greek Revival details originally connecting the two second-floor rooms). The mantel may have been on the east chimney of the original section previously. The door to the north from the first addition has Greek Revival ovolo trim and a two-panel door. Stairs have been inserted beside the chimney in the late nineteenth century.

A double window on the west wall may have been inserted in the former location of a west chimney. It is not immediately clear whether the house faced north or south, but the porch and exterior trim (Greek ovolo backbands), as well as weatherboards, seem to date from the mid-nineteenth century on both log sections. The house at mid-century took the form of a double-pen dwelling. The first-floor rooms did not communicate with each other in the early twentieth century, as a pair of closets blocked the way (says owner).