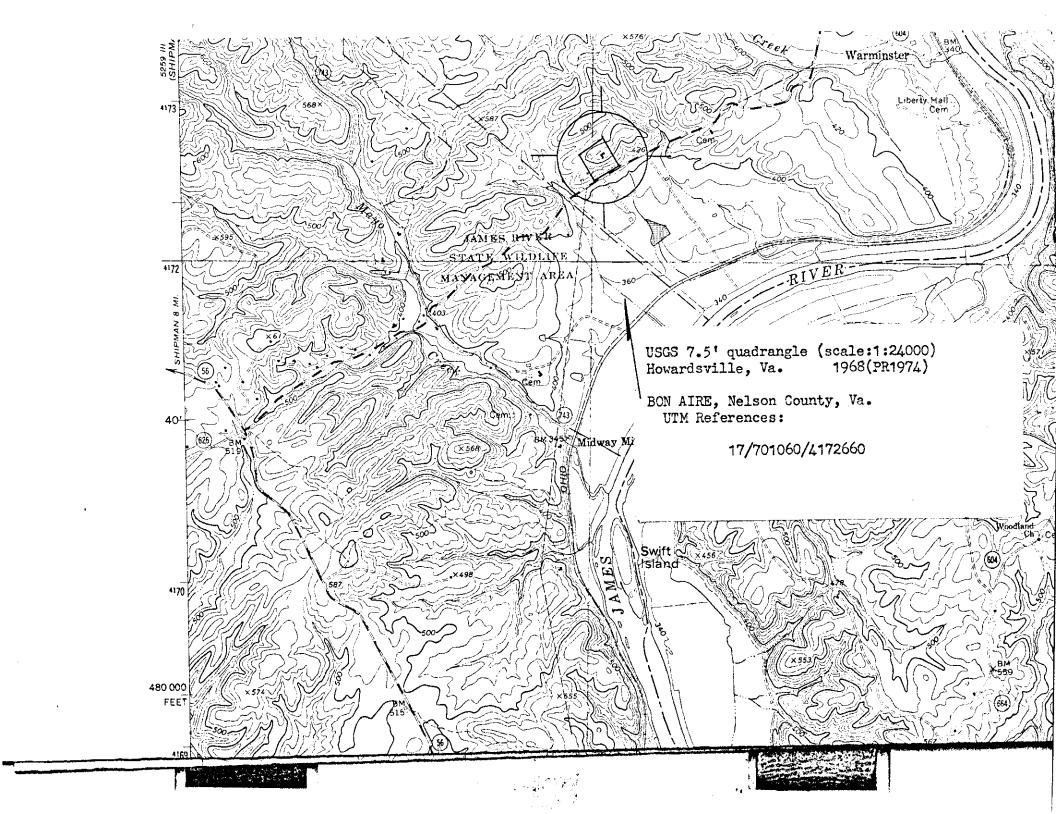

Buckingham County for \$10,000. The following year Smith sold the 926½ acres to William Robinson for \$11,000. Robinson died in 1851, and his youngest son sold the property to Daniel Hartsock in 1868. The Hartsock family owned it until 1884 when it was acquired by the Piedmont and Arlington Life Insurance Company, who in turn sold it in 1892 to Nannie L. Lewis. The present owners, Mr. and Mrs. Ormonde B. M. Wilcox, acquired the property in 1972. Mrs. Wilcox is a Cabell descendant.

#### MH/MTP

### 9. MAJOR BIBLIOGRAPHICAL REFERENCES

Nelson County <u>Deed Books</u> 6, 8, 9, 17, 18, 22, 25, 30. Land Tax Books, 1809-1857.

Personal Property Tax Books, 1815.

Richmond, Va. Virginia State Library. WPA Records, "Bon Aire, Nelson County," 1938. United States Census. Nelson County, Va., 1850.