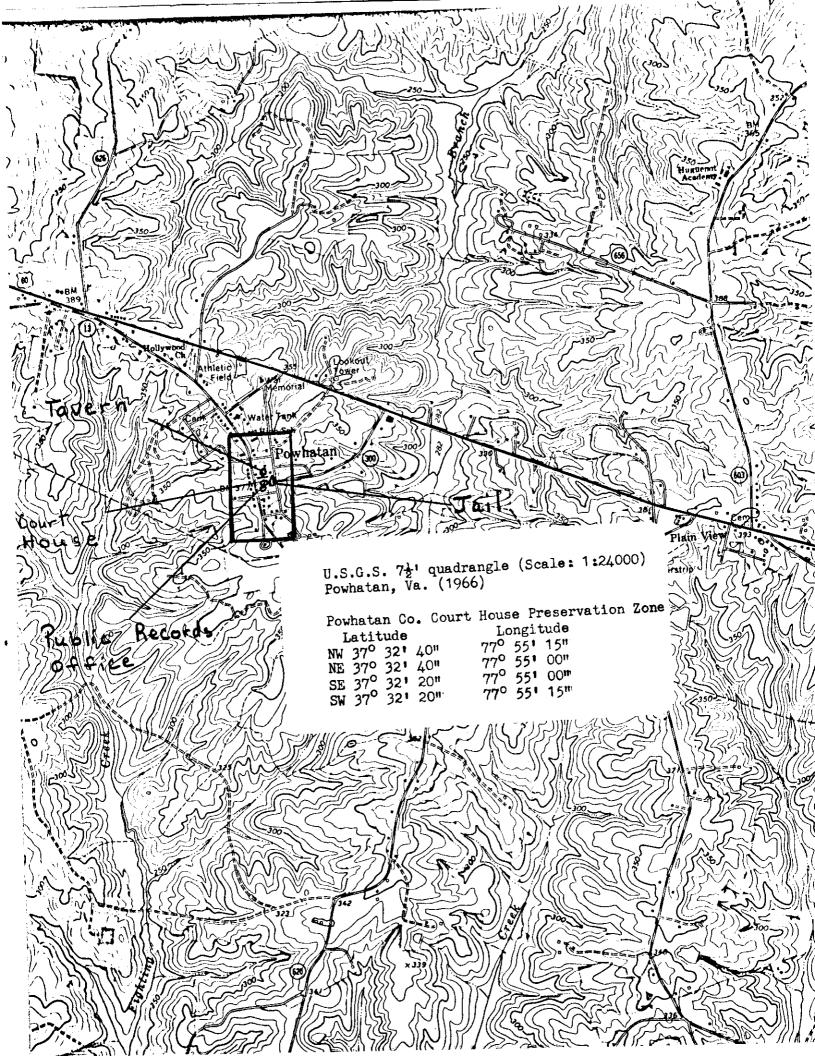

NAL REGIS<br>I hereby certify that this<br>National Register.<br>Chief, Office of Archeolo<br>Date :<br>ATTEST: | November 14<br>November 14<br>TER VERIFICATION<br>property is included i | irector<br>i 1969<br>code<br>45<br>in the<br>ervation    |

j.

ţ

•

Form 10-300a (July 1969)

## UNITED STATES DEPARTMENT OF THE INTERIOR NATIONAL PARK SERVICE

NATIONAL REGISTER OF HISTORIC PLACES

INVENTORY - NOMINATION FORM

(Continuation Sheet)

| (Num) | ber | all | entr | ine |
|-------|-----|-----|------|-----|

4. Robert R. Jones (owner of Tavern) Mutual Building Richmond, Virginia

| TATE |    |    |    |
|------|----|----|----|
| Vi   | rg | in | ia |

COUNTY

Powhatan

| FOR NPS USE ONL | Y    |
|-----------------|------|
| ENTRY NUMBER    | DATE |
|                 |      |

ć

3 L 42 T -