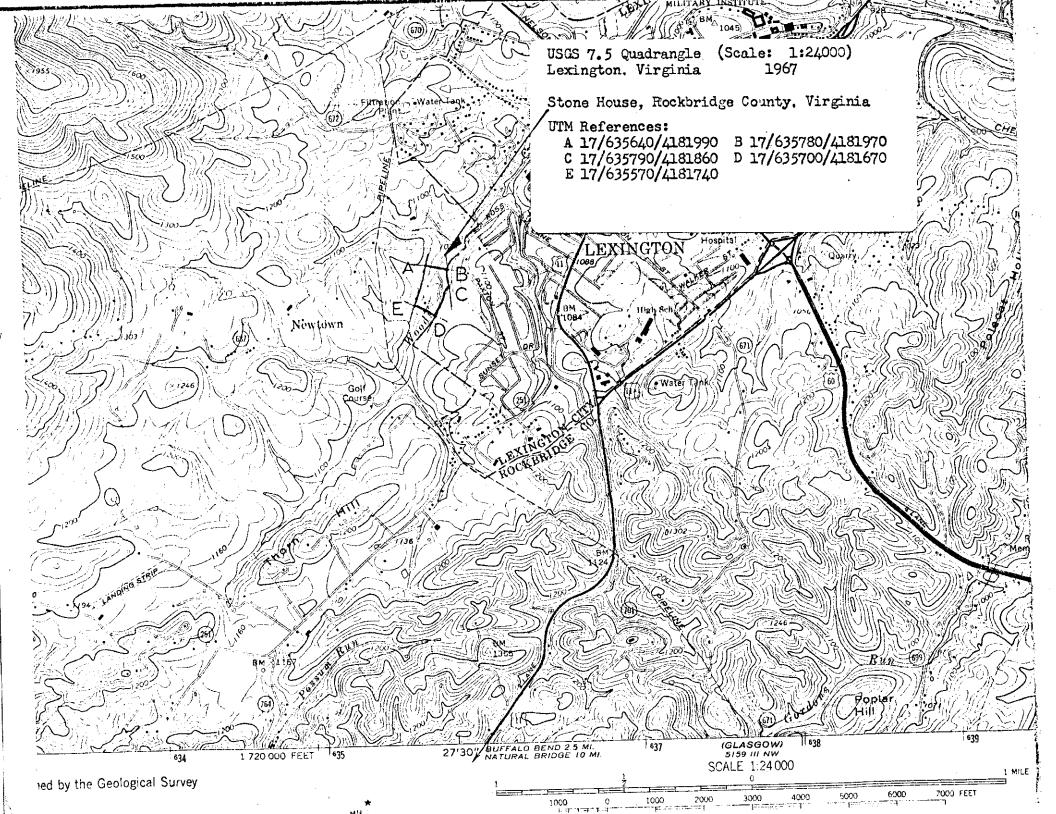

|                           |

٤

GPO 892-453

f

Form No. 10-300a (Hev. 10-74)

> UNITED STATES DEPARTMENT OF THE INTERIOR NATIONAL PARK SERVICE

## NATIONAL REGISTER OF HISTORIC PLACES INVENTORY -- NOMINATION FORM

Zachariah Johnston House, Rockbridge County, Virginia

CONTINUATION SHEET #1 ITEM NUMBER 6, 9 PAGE 1

## 6. REPRESENTATION IN EXISTING SURVEYS

 Virginia Historic Landmarks Commission Survey 1967, 1968, 1978 State
Virginia Historic Landmarks Commission 221 Governor Street
Richmond, Virginia 23219

## 9. MAJOR BIBLIOGRAPHICAL REFERENCES

Waddell, Joseph A. <u>Annals of Augusta County</u>, <u>Virginia 1726-1871</u>. Bridgewater, Va. 1958.

Wilson, Howard McKnight. The <u>Tinkling Spring</u>, <u>Headwater of Freedom</u>. Richmond: Garrett and Massie, Inc., 1954.