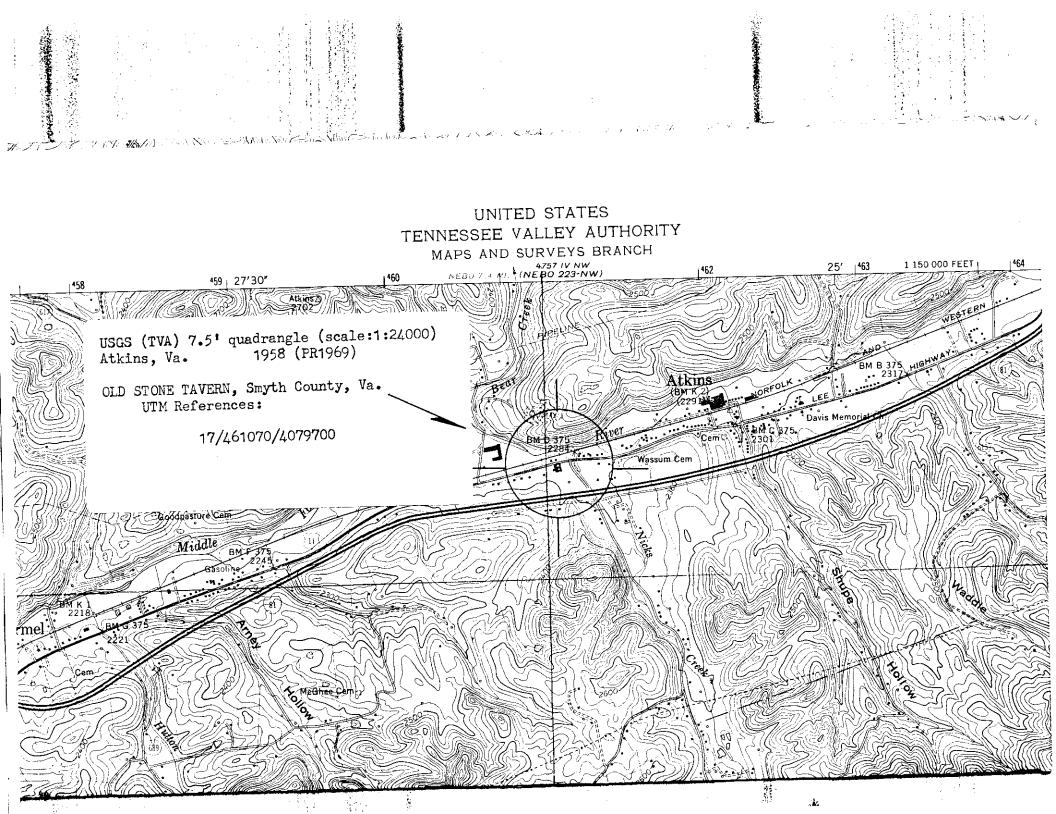

| 1. Nan                                                 | 1e                                                                               |                                                                                                       |                                                                                             |                                                                                         |
|--------------------------------------------------------|----------------------------------------------------------------------------------|-------------------------------------------------------------------------------------------------------|---------------------------------------------------------------------------------------------|-----------------------------------------------------------------------------------------|
| historic 01d                                           | Stone Tavern                                                                     |                                                                                                       |                                                                                             |                                                                                         |
| and/or common                                          |                                                                                  |                                                                                                       |                                                                                             |                                                                                         |
| 2. Loca                                                | ation                                                                            |                                                                                                       |                                                                                             |                                                                                         |
| street & number                                        | , Route 11                                                                       | ,                                                                                                     |                                                                                             | N/A not for publication                                                                 |
| city, town                                             | kins                                                                             | X vicinity of                                                                                         | congressional district                                                                      | Ninth (William C. Wamp)                                                                 |
| state Vi                                               | rginia cod                                                                       | le 51 county                                                                                          | Smyth                                                                                       | code 173                                                                                |
| 3. Clas                                                | sification                                                                       | <del></del>                                                                                           |                                                                                             |                                                                                         |
| Category district _X building(s) structure site object | Ownership public yrivate both Public Acquisition in process being considered N/A | Status  X occupied  unoccupied  work in progress  Accessible X yes: restricted  yes: unrestricted  no | Present Use agriculture commercial educational entertainment government industrial military | museum park private residence religious scientific transportation X other: catering ser |
| 4. Owr                                                 | er of Prope                                                                      | rty                                                                                                   |                                                                                             | vi                                                                                      |
| name Alice D                                           | ibrell Freeman, Bar                                                              | bara Davis Mowbray,                                                                                   | c/o Mr. and Mrs.                                                                            | Isaac Freeman                                                                           |
| 011), 101111                                           | arion                                                                            | N/A vicinity of                                                                                       | state                                                                                       | Virginia 24354                                                                          |
| 5. Loca                                                | ation of Leg                                                                     | al Descripti                                                                                          | <u>on</u>                                                                                   |                                                                                         |
| courthouse, reg                                        | istry of deeds, etc. Smy                                                         | th County Courthous                                                                                   | e                                                                                           |                                                                                         |
| street & number                                        | N/A                                                                              |                                                                                                       |                                                                                             |                                                                                         |
| city, town                                             | Marion                                                                           |                                                                                                       | state                                                                                       | Virginia                                                                                |
| 6. Rep                                                 | resentation                                                                      | in Existing                                                                                           | Surveys (2)                                                                                 | (See Continuation Sheet #1)                                                             |
| (1) Hi                                                 | storic American Bui<br>rvey Inventory                                            | ldings                                                                                                | operty been determined o                                                                    | X                                                                                       |
| date 19                                                | 59                                                                               |                                                                                                       | X federal st                                                                                | ate county local                                                                        |
| depository for s                                       | urvey records Libra                                                              | ry of Congress                                                                                        |                                                                                             |                                                                                         |
|                                                        | Washington                                                                       |                                                                                                       | state                                                                                       | D. C.                                                                                   |