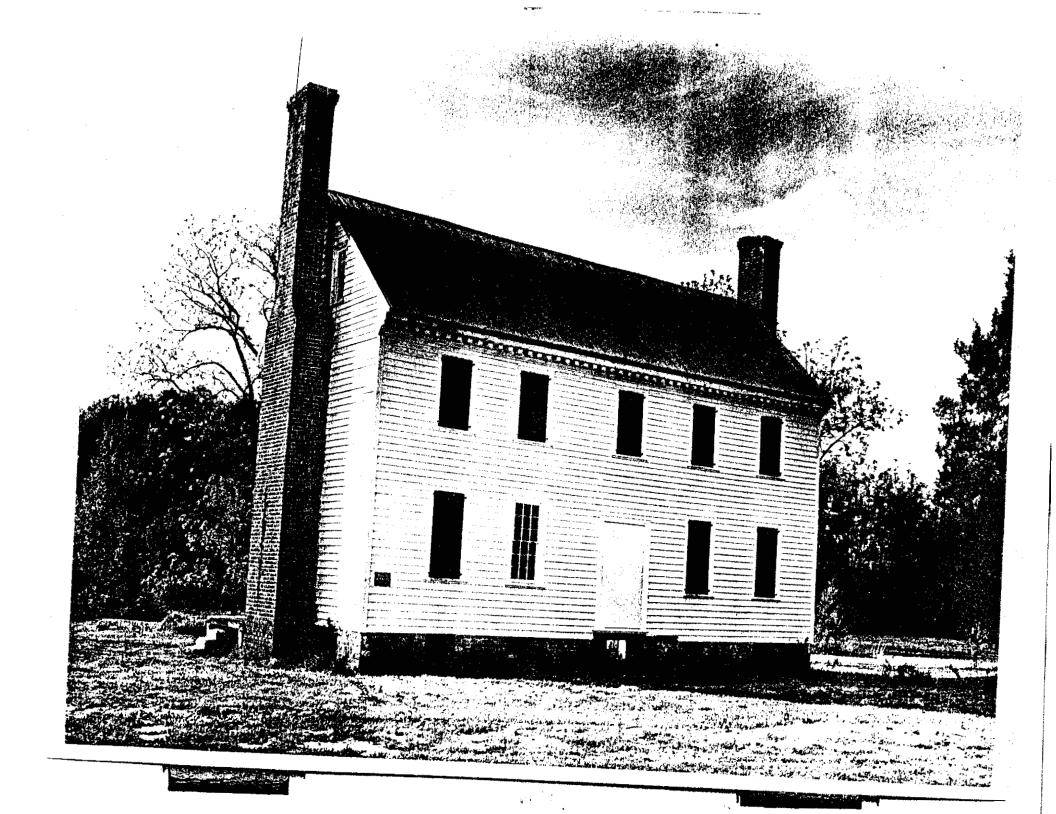

#### Describe the present and original (if known) physical appearance

Snow Hill is a 2<sup>1</sup><sub>2</sub>-story, single-pile frame house located in a completely rural setting on State Route 40 in Surry County. Erected in 1836, the gable-roof structure is set on a brick underpinning laid in three-course American bond with rodded joints.

The front (south) elevation contains the house's main entrance. The entry consists of a double doorway with paneled doors contained within a simply executed three-part architrave. A one-story, gable-roof porch originally sheltered the entrance. Fenestration consists of most of the original 9/9 hung sash, framed within a simple three-part architrave on a torus sill. Replacement louvred shutters flank both the first- and second-story windows. A modillion cornice embellishes the facade while the rear cornice is a simple molded one. The roof is covered with a standing-seam sheet metal which probably replaced wood shingles. All elevations are covered with beaded weatherboarding original to the house. The north elevation is similar to the main facade. Both the east and west elevations have brick exterior end chimneys laid in five-course American bond. The haunches are tiled, an unusual refinement for the period when most haunches were stepped. Replacement 4/4 hungsash windows are found on the attic story. A side entrance is located on the west elevation.

Snow Hill's plan consists of a central passage flanked by single, large rooms on all three stories. The hall is dominated by an open-well stair that ascends to the attic, is open-string, and has a square newel, rounded hand rail, and three rectangular balusters to a tread. The stair retains its original marbleized risers. Evidence exists of mahogany graining on the newel and handrail. The hall also contains a recessed-panel, green-painted wainscot with a pedestal chair rail. A simply executed plaster medallion decorates the ceiling.