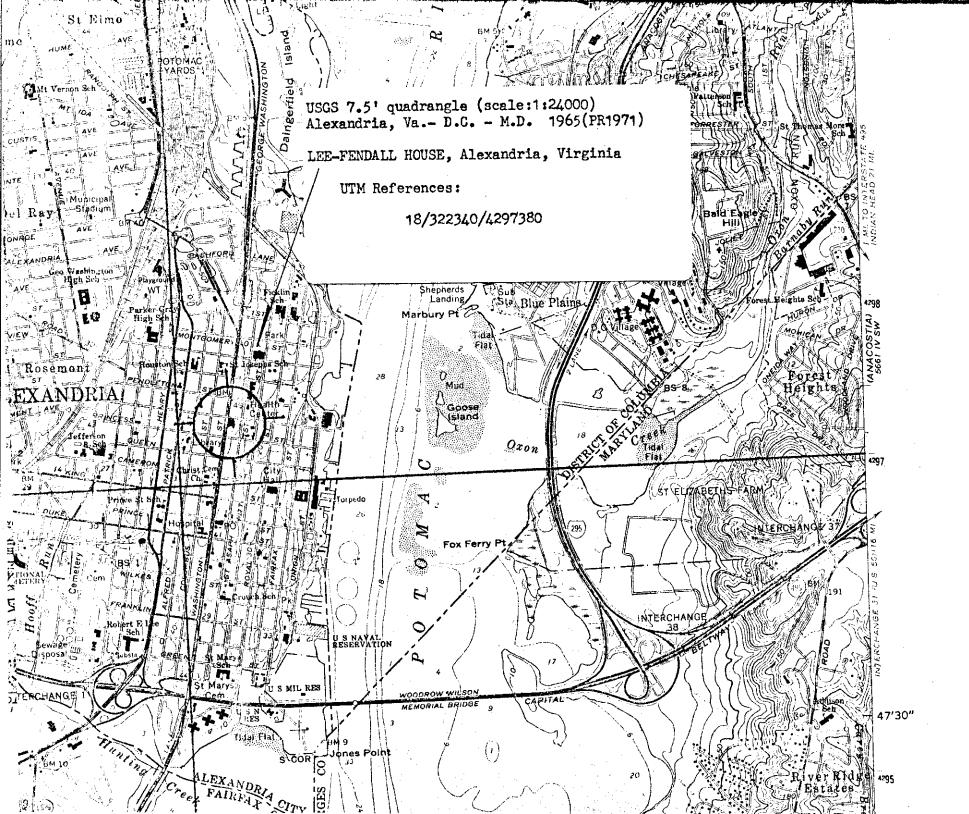

| Commission<br>OFFICER C<br>HIS PROPERTY WITH<br>X<br>ional Historic Preser<br>pister and certify that | DATE<br>April 1979<br>TELEPHONE<br>(804) 786-314<br>STATE<br>Virginia 2321<br>ERTIFICATIO<br>HIN THE STATE IS:<br>LOCAL<br>vation Act of 1966 (Put<br>at it has been evaluated<br>DATAPRI<br>EGISTER | 9<br>N<br>lic Law 89-665), I<br>according to the |

ł

.

• • • •

LEE-FENDALL HOUSE. ALEXANDRIA, VIRGINIA SOURCE: LAND RECORDS OF ALEXANDRIA, n.d.



Block 1 Map 139 Alexandria, Va.

Zonce Co == Zoned RC =



Lee-Fendall House Alexandria, a. Alexandria Jourist Council 1976 Alexandria Fourist Council Faken from corner of Weshington & Cronoco Sts. looking scutheast Ko. 2

Lee-Fendal: House Alexandria, Va. Wayne Partlow 1977 Wayne Fartlow Taken from southeast corner of garden, looking northwest No. 3

Lee-Fendall House Alexandria, Ja. Wayne Fartlow 1977 Wayne Partlow Drawing room, showing original portrait of R. E. Lee (1868), pastel by J. Natier, court painter to Louis XV, Lee tilt-top table, and (through door) Richard Henry Lee No. 4