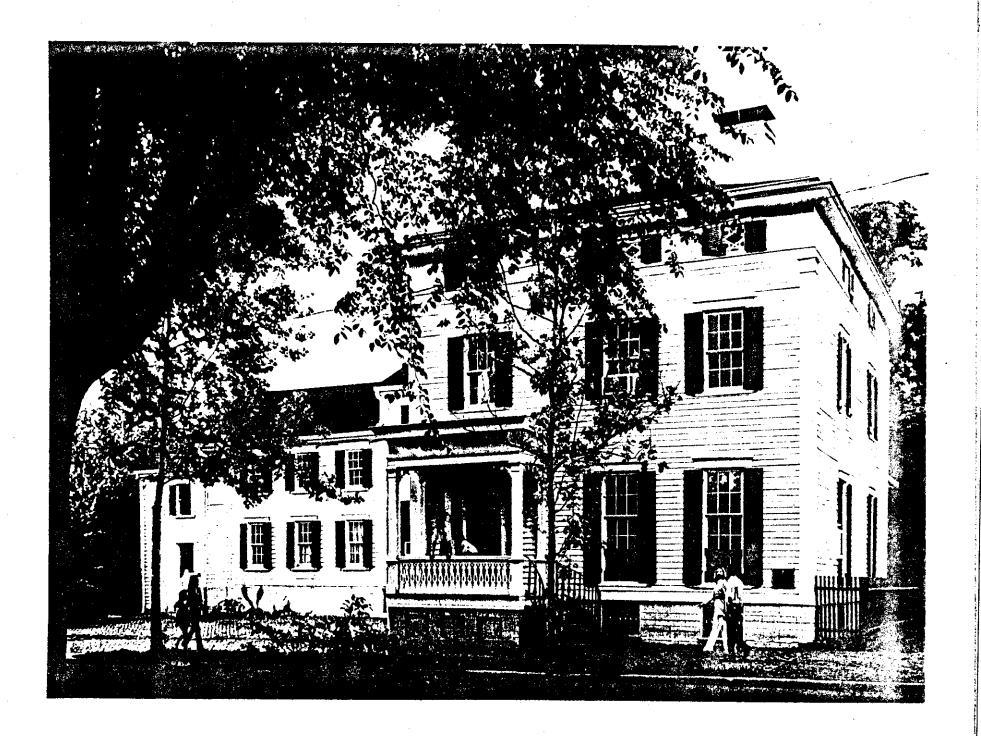

ut<br>at it has been evaluated<br>DATAPRI<br>EGISTER | 9<br>N<br>lic Law 89-665), I<br>according to the |

ł

.

• • • •

LEE-FENDALL HOUSE. ALEXANDRIA, VIRGINIA SOURCE: LAND RECORDS OF ALEXANDRIA, n.d.



Block 1 Map 139 Alexandria, Va.

Zonce Co == Zoned RC =



Lee-Fendall House Alexandria, a. Alexandria Jourist Council 1976 Alexandria Fourist Council Faken from corner of Weshington & Cronoco Sts. looking scutheast Ko. 2

Lee-Fendal: House Alexandria, Va. Wayne Partlow 1977 Wayne Fartlow Taken from southeast corner of garden, looking northwest No. 3

Lee-Fendall House Alexandria, Ja. Wayne Fartlow 1977 Wayne Partlow Drawing room, showing original portrait of R. E. Lee (1868), pastel by J. Natier, court painter to Louis XV, Lee tilt-top table, and (through door) Richard Henry Lee No. 4