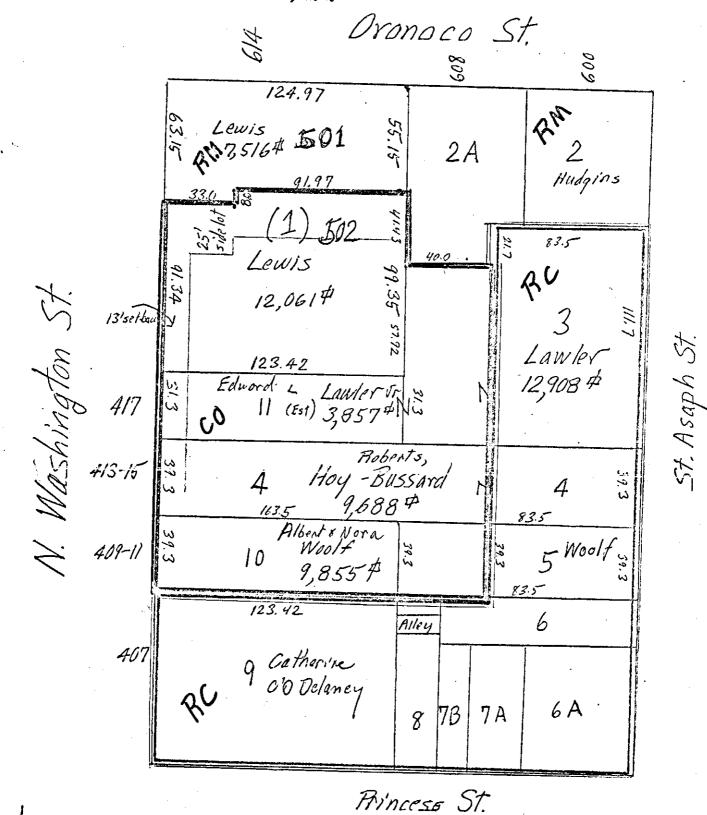

| Commission<br>OFFICER C<br>HIS PROPERTY WITH<br>X<br>ional Historic Preser<br>pister and certify that | DATE<br>April 1979<br>TELEPHONE<br>(804) 786-314<br>STATE<br>Virginia 2321<br>ERTIFICATIO<br>HIN THE STATE IS:<br>LOCAL<br>vation Act of 1966 (Put<br>at it has been evaluated<br>DATAPRI<br>EGISTER | 9<br>N<br>lic Law 89-665), I<br>according to the |

ł

.

• • • •

LEE-FENDALL HOUSE. ALEXANDRIA, VIRGINIA SOURCE: LAND RECORDS OF ALEXANDRIA, n.d.



Block 1 Map 139 Alexandria, Va.

Zonce Co == Zoned RC =



Lee-Fendall House Alexandria, a. Alexandria Jourist Council 1976 Alexandria Fourist Council Faken from corner of Weshington & Cronoco Sts. looking scutheast Ko. 2

Lee-Fendal: House Alexandria, Va. Wayne Partlow 1977 Wayne Fartlow Taken from southeast corner of garden, looking northwest No. 3

Lee-Fendall House Alexandria, Ja. Wayne Fartlow 1977 Wayne Partlow Drawing room, showing original portrait of R. E. Lee (1868), pastel by J. Natier, court painter to Louis XV, Lee tilt-top table, and (through door) Richard Henry Lee No. 4