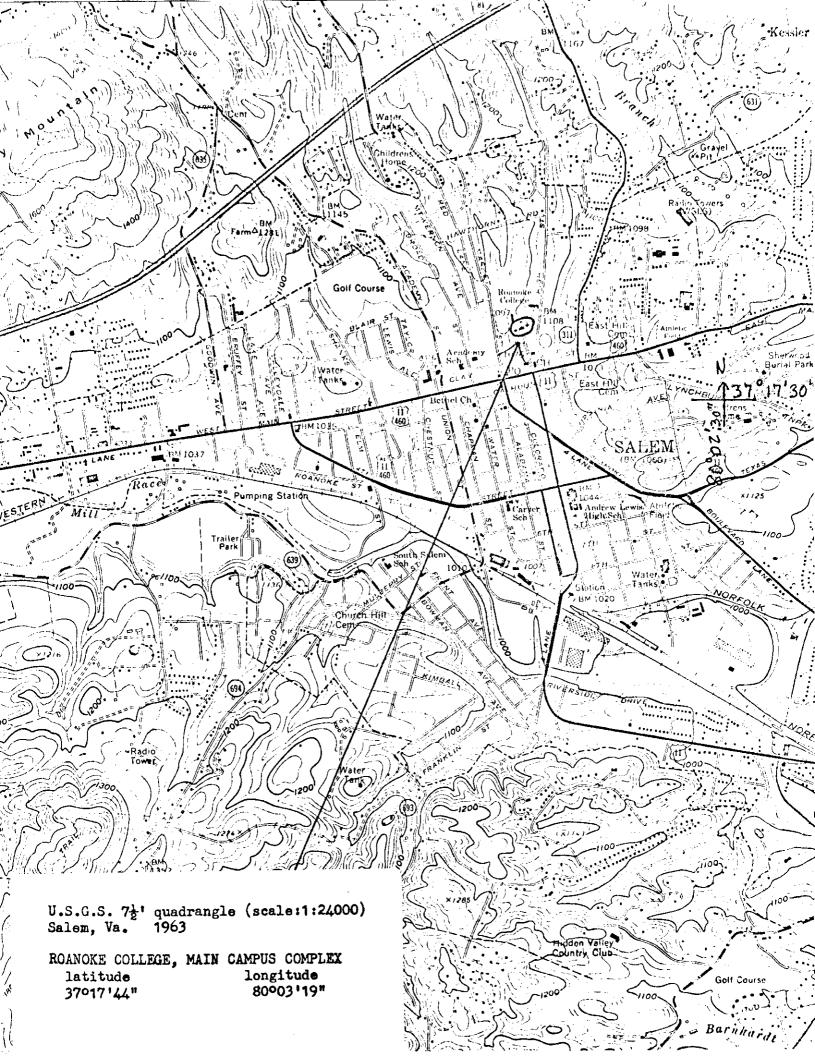

Farm 10-300 (July 1969)

## UNITED STATES DEPARTMENT OF THE INTERIOR NATIONAL PARK SERVICE

## NATIONAL REGISTER OF HISTORIC PLACES INVENTORY - NOMINATION FORM

| STATE:           |   |
|------------------|---|
| VIRGINIA         |   |
| COUNTY:          |   |
| ROANOKE          |   |
| FOR NPS USE ONLY | - |