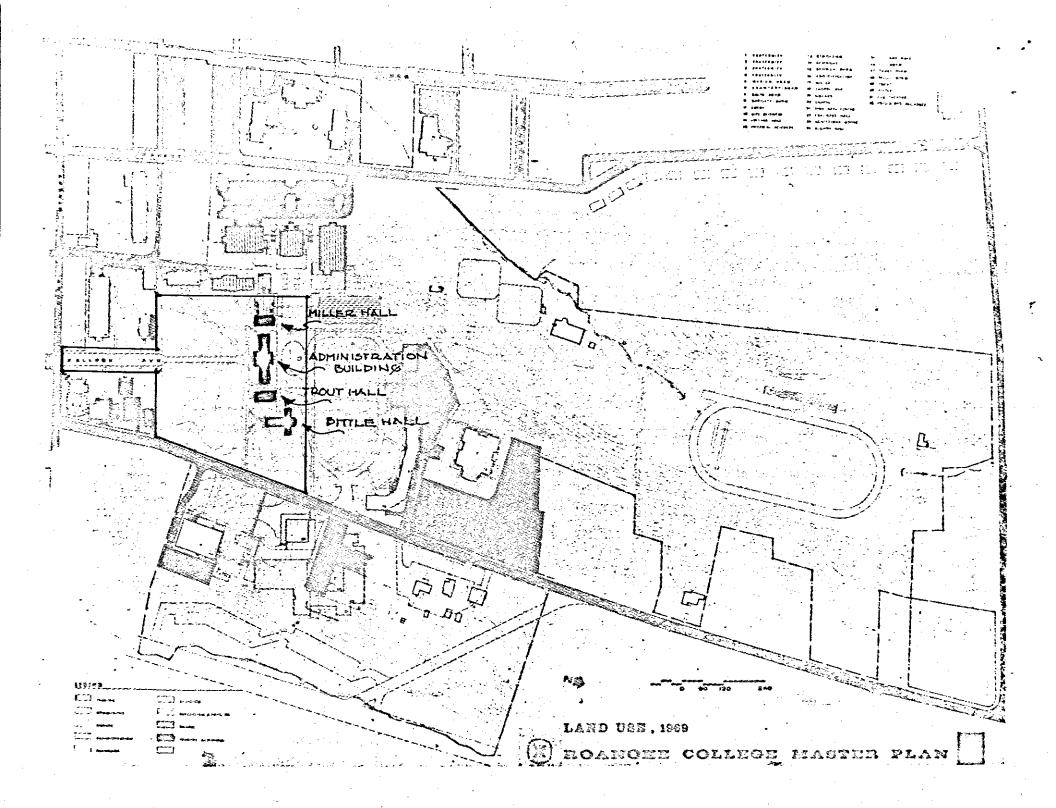

Farm 10-300 (July 1969)

## UNITED STATES DEPARTMENT OF THE INTERIOR NATIONAL PARK SERVICE

## NATIONAL REGISTER OF HISTORIC PLACES INVENTORY - NOMINATION FORM

| STATE:           |   |
|------------------|---|
| VIRGINIA         |   |
| COUNTY:          |   |
| ROANOKE          |   |
| FOR NPS USE ONLY | - |