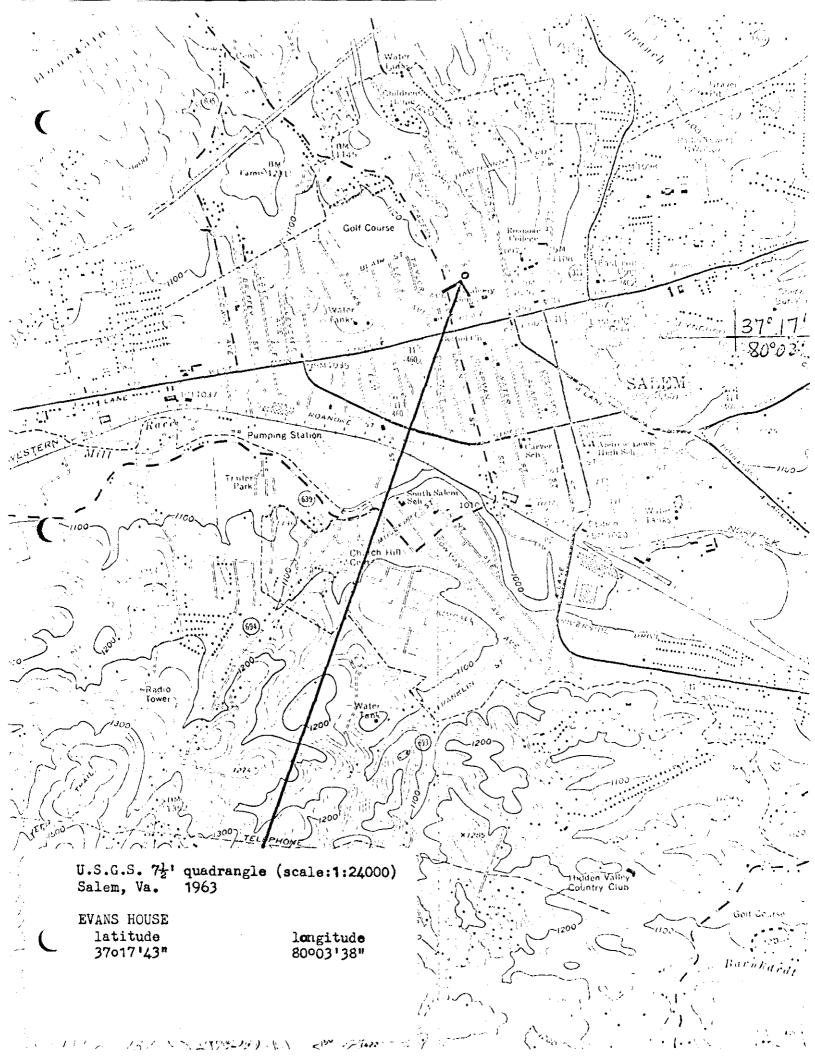

VLR-3/21/72 NRHP-5/19/72

Form 10-300 (July 1969)

UNITED STATES DEPARTMENT OF THE INTERIOR NATIONAL PARK SERVICE

# NATIONAL REGISTER OF HISTORIC PLACES INVENTORY - NOMINATION FORM

| ENTRY NUMBER    | DATE |
|-----------------|------|
| FOR NPS USE ONL | Υ    |
| Salem (city)    |      |
| VIRGINIA        |      |
| STATE:          |      |