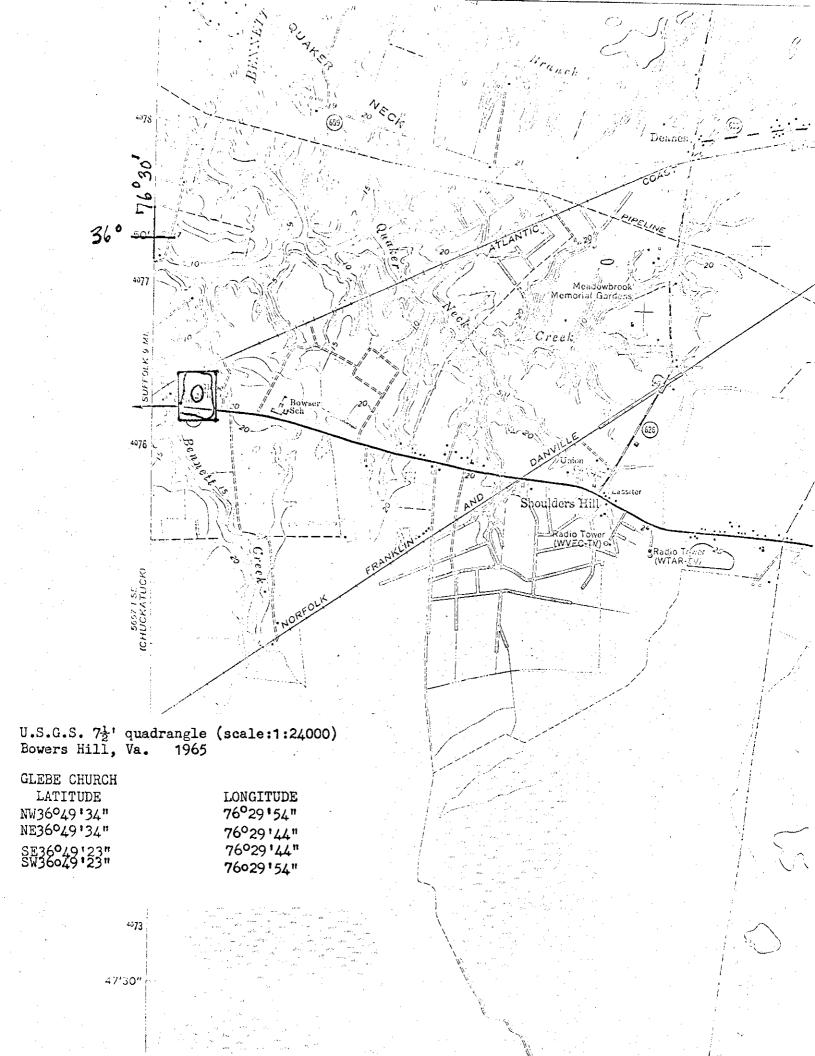

Form 10-300 (July 1969)

z o

 $\propto$ 

z v

SEE

UNITED STATES DEPARTMENT OF THE INTERIOR NATIONAL PARK SERVICE

## NATIONAL REGISTER OF HISTORIC PLACES INVENTORY - NOMINATION FORM

| STATE.             |
|--------------------|
| VIRGINIA           |
| COUNTY:            |
| NANSEMOND          |
| EOD VIDE NICE ONLY |