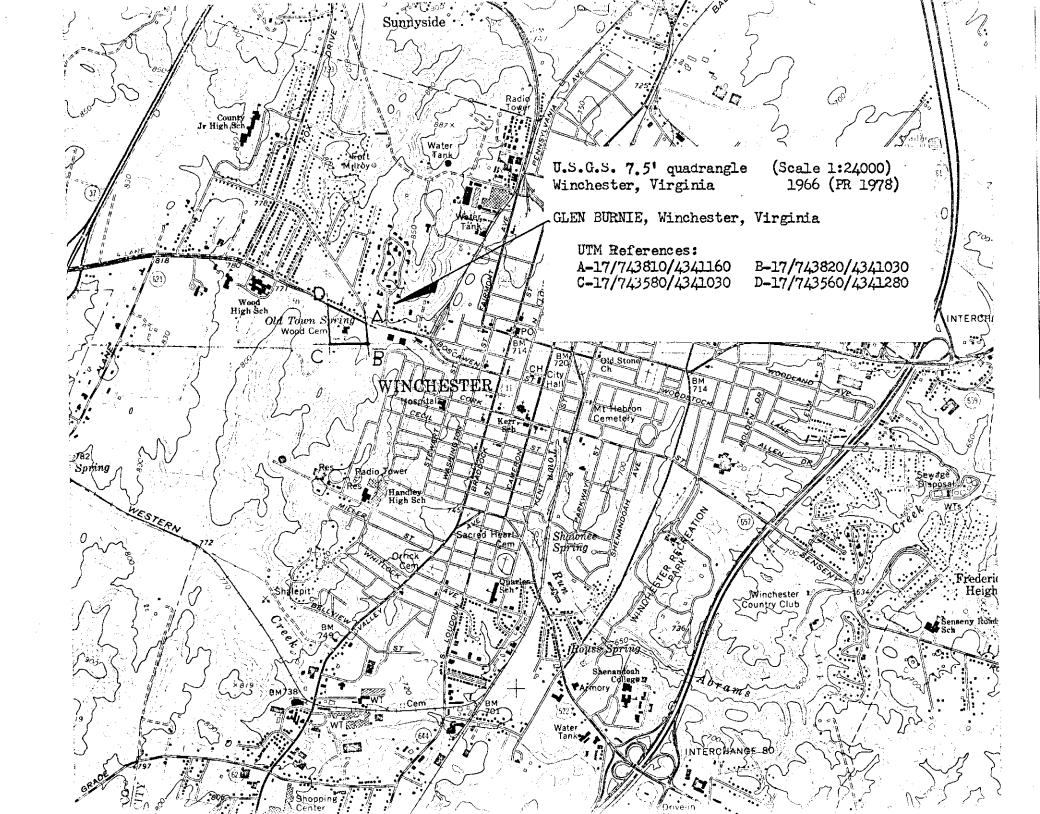

asing to \$1500 in 1851, and \$400 in 1857. The property underwent another period of decline following 1911 when William Wood Glass's son and heir, Thomas, removed to Oklahoma leaving Glen Burnie unoccupied. Thomas' grandson, Julian Wood Glass, Jr., undertook extensive renovation of the house and grounds after inheriting the property in 1959. He also replaced earlier wings to the north and south with the present drawing room and kitchen. Mr. Glass extensively landscaped the grounds to include formal gardens and exotic garden pavilions. The garden area includes the family cemetery.

RCC/MTP

### 9. MAJOR BIBLIOGRAPHICAL REFERENCES

Russell, William G. What I Know About Winchester. Staunton, Va.: McClure Publishing Co., 1953.

<sup>&</sup>lt;sup>1</sup>Frederick County Will Book 9, p. 139.