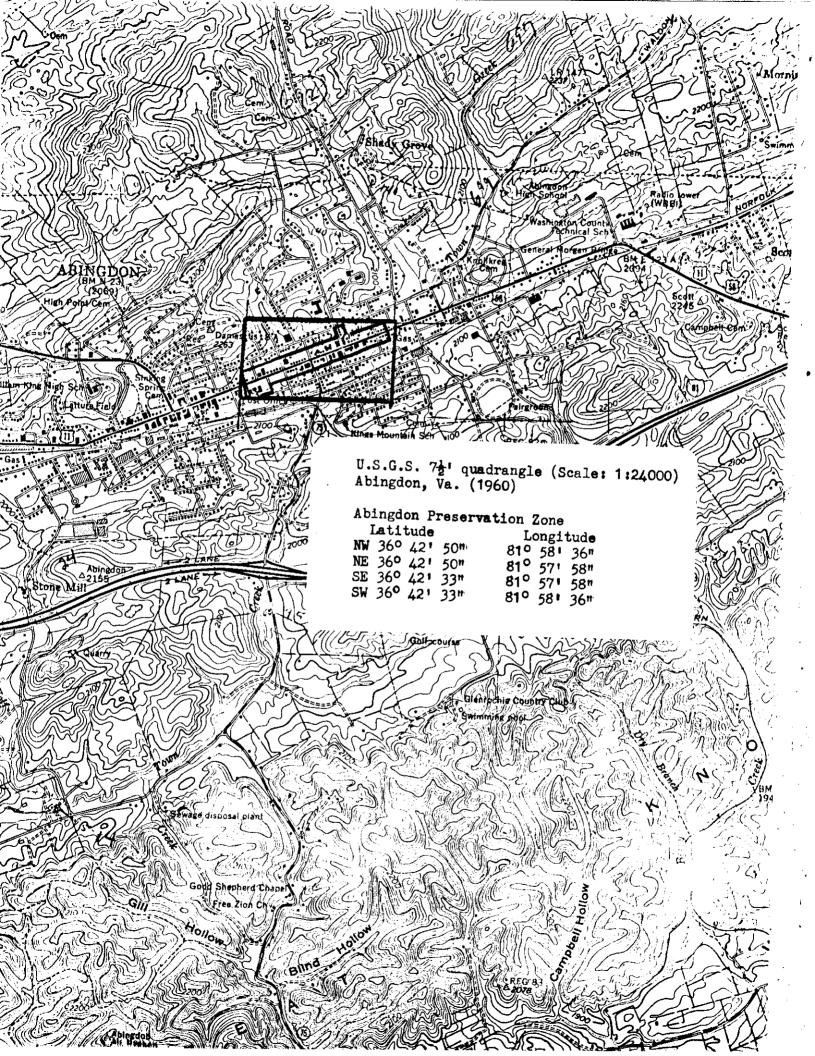

VLR- 12/2/69 (EXPANDED: 4/15/86) NRHP- 2/26/70

Form 10-300 (July 1969)

## UNITED STATES DEPARTMENT OF THE INTERIOR NATIONAL PARK SERVICE

## NATIONAL REGISTER OF HISTORIC PLACES INVENTORY - NOMINATION FORM

| / /            |      |
|----------------|------|
| STATE:         |      |
| Virginia       |      |
| COUNTY         |      |
| Washington     |      |
| FOR NPS USE ON | 1LY  |
| ENTRY NUMBER   | DATE |
|                |      |