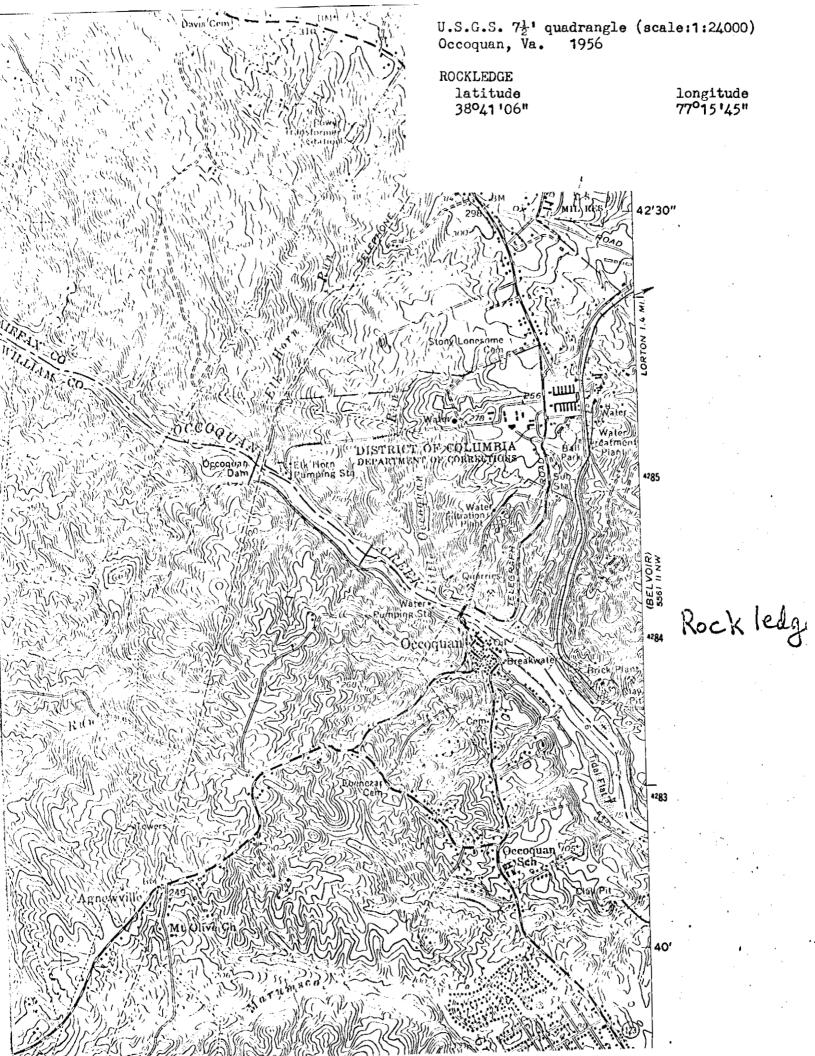

VLR-6/19/73 NRHP-6/25/73

Form 10-300 (Roy. 6-72) UNITED STATES DEPARTMENT OF THE INTERIOR NATIONAL PARK SERVICE

## NATIONAL REGISTER OF HISTORIC PLACES INVENTORY - NOMINATION FORM

| STATE:            |        |            |  |
|-------------------|--------|------------|--|
| Virg              | inia   |            |  |
| COUNTY            | ••     |            |  |
| Prin              | ce Wil | liam       |  |
| K HTMERENIA JOONS |        | S USE ONLY |  |
| ENTRY             | ATE    |            |  |