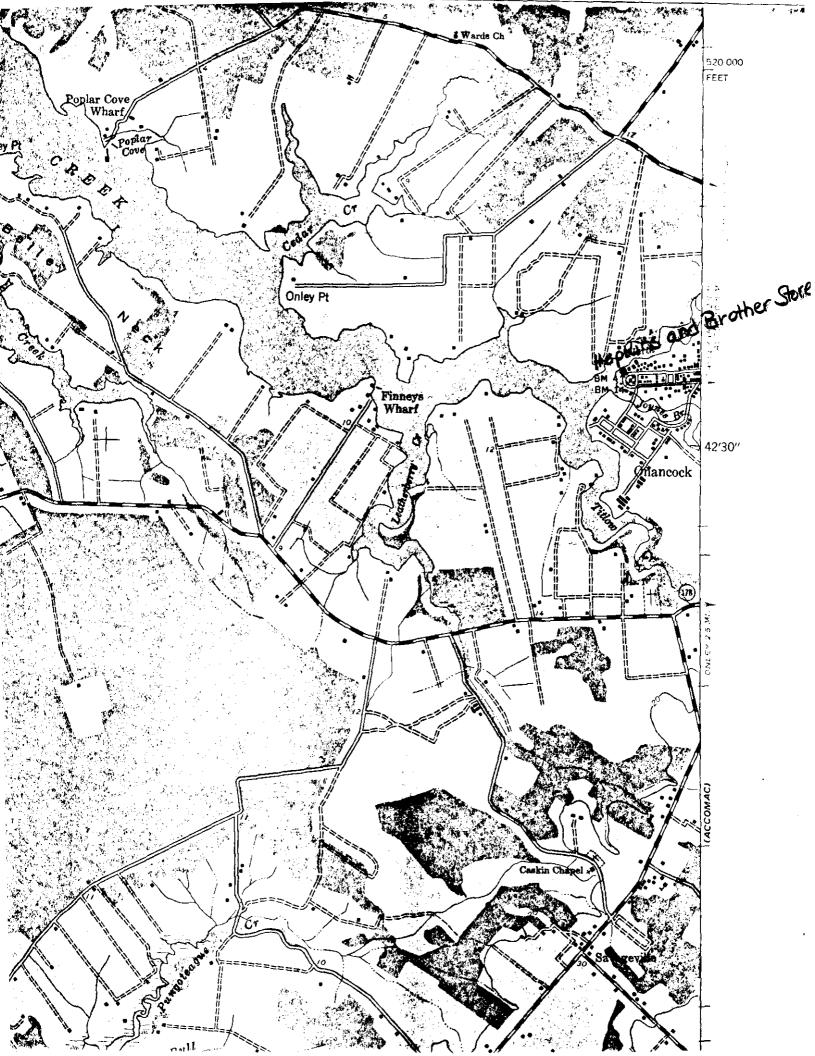

## NATIONAL REGISTER OF HISTORIC PLACES INVENTORY - NOMINATION FORM VLR-5/18/69, NHP2-11/12/69

| 272           | 2    |
|---------------|------|
| STATE:        |      |
| Virginia      |      |
| COUNTY:       |      |
| Accomack      |      |
| FOR NPS USE O | NLY  |
| ENTRY NUMBER  | DATE |
|               |      |