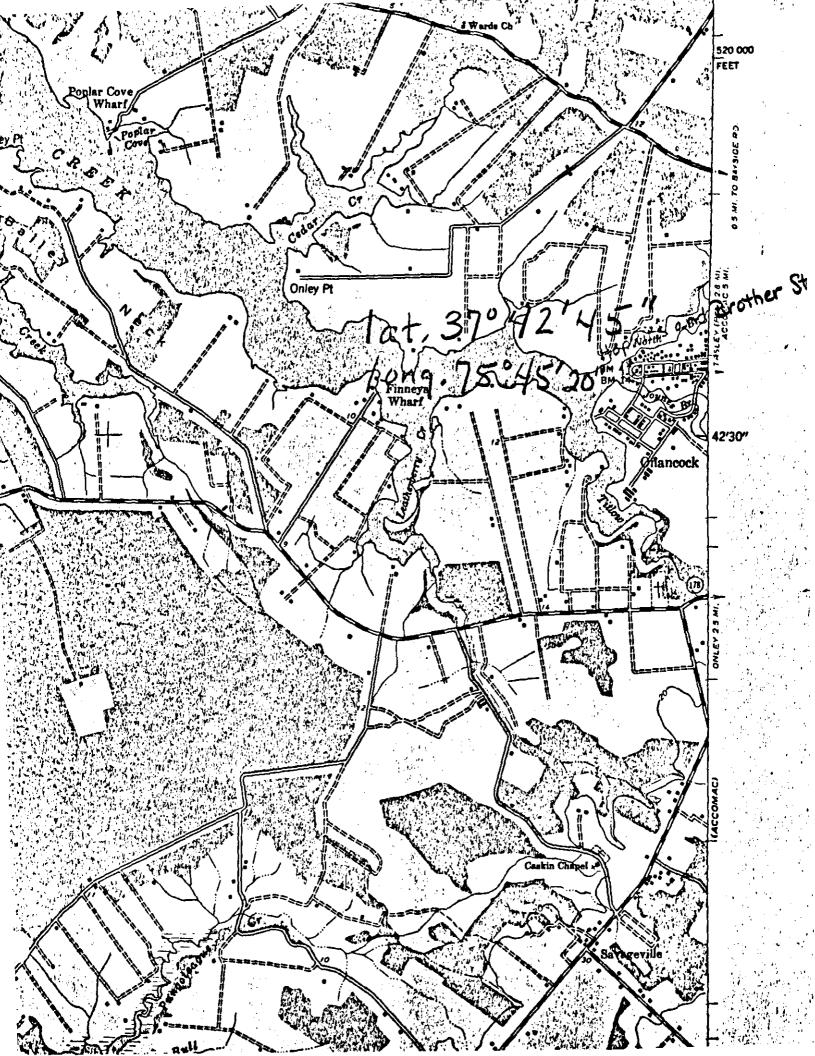

## NATIONAL REGISTER OF HISTORIC PLACES INVENTORY - NOMINATION FORM VLR-5/18/69, NHP2-11/12/69

| 272           | 2    |
|---------------|------|
| STATE:        |      |
| Virginia      |      |
| COUNTY:       |      |
| Accomack      |      |
| FOR NPS USE O | NLY  |
| ENTRY NUMBER  | DATE |
|               |      |