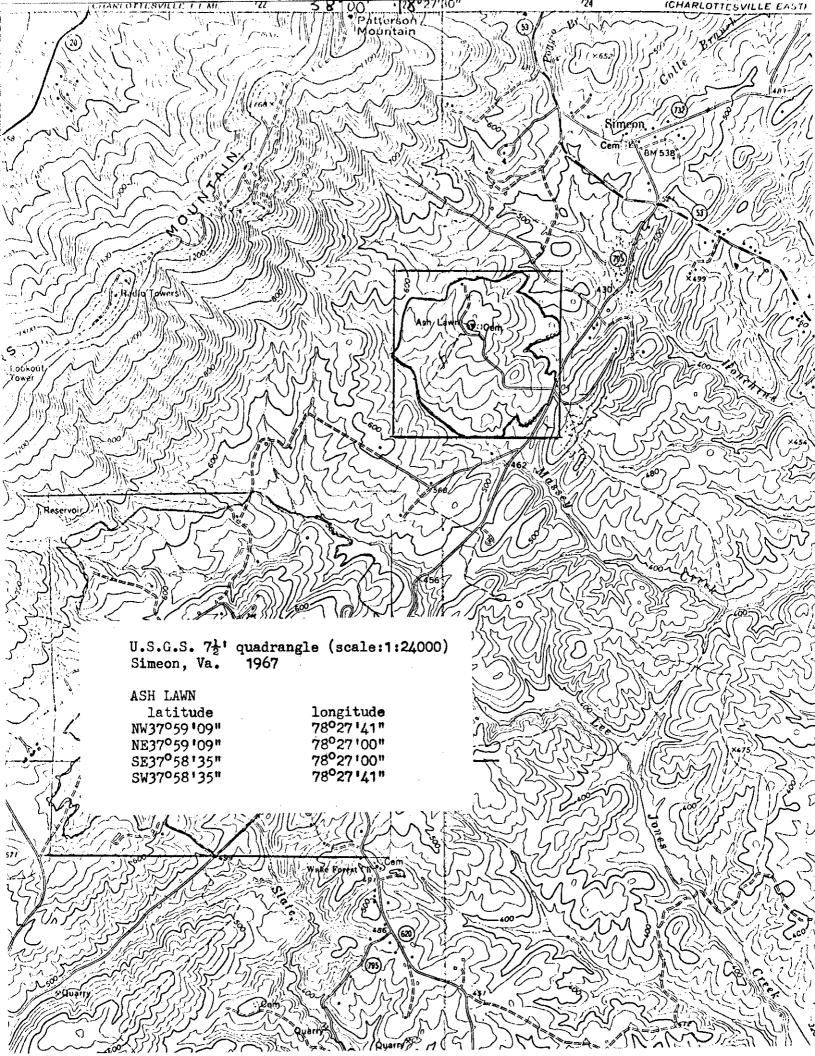

# NATIONAL REGISTER OF HISTORIC PLACES INVENTORY - NOMINATION FORM VIR-1/16/22 NOTE: 2/14/12

| STATE:          |      |
|-----------------|------|
| Virginia        |      |
| COUNTY:         |      |
| Albemarle       | •    |
| FOR NPS USE ONL | Y    |
| ENTRY NUMBER    | DATE |
|                 |      |