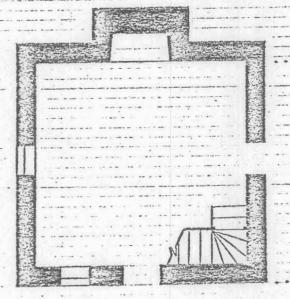

|             |



HANNAH MILIER HOUSE, Augusta Co., Va. Floor Plan Approximate Scale: 1"=8' Credit: Edward A. Chappell 1976



20C De, 1976