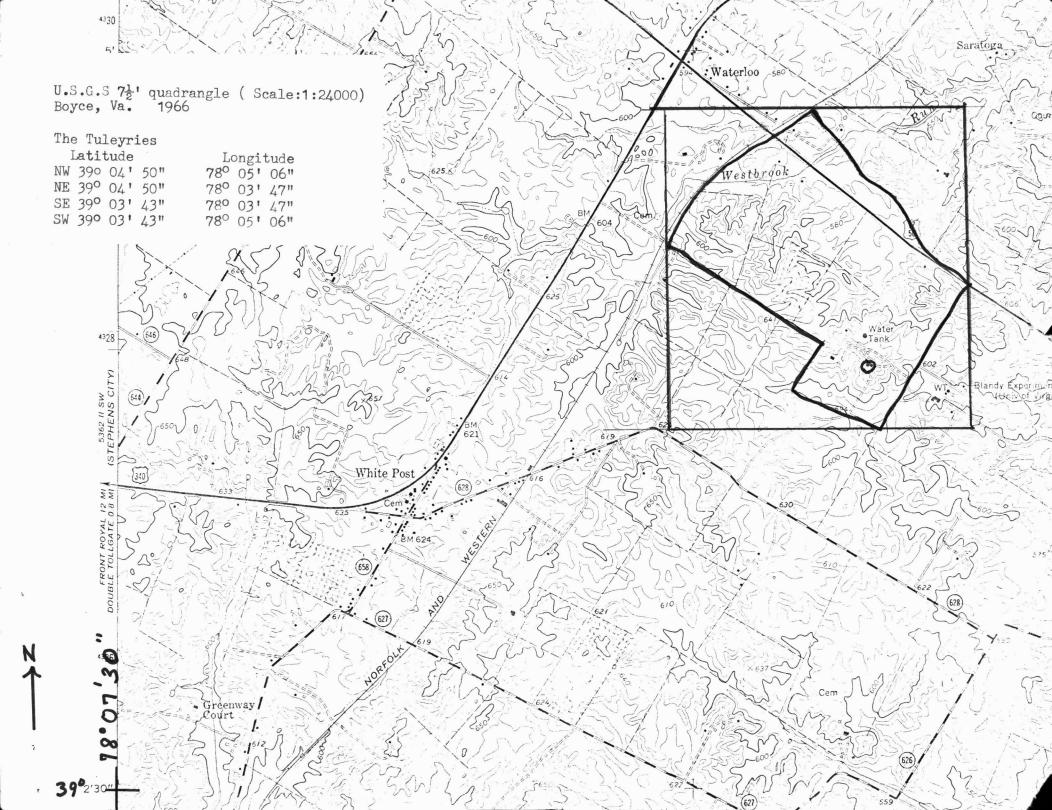

Form 10-300 (July 1969)

Z

œ

S z

ш ш UNITED STATES DEPARTMENT OF THE INTERIOR NATIONAL PARK SERVICE

## NATIONAL REGISTER OF HISTORIC PLACES INVENTORY - NOMINATION FORM

| STATE:  | /IRGINIA      |      |
|---------|---------------|------|
| COUNTY: | CLARKE        |      |
|         | OR NPS USE ON | ILY  |
| ENTR    | Y NUMBER      | DATE |