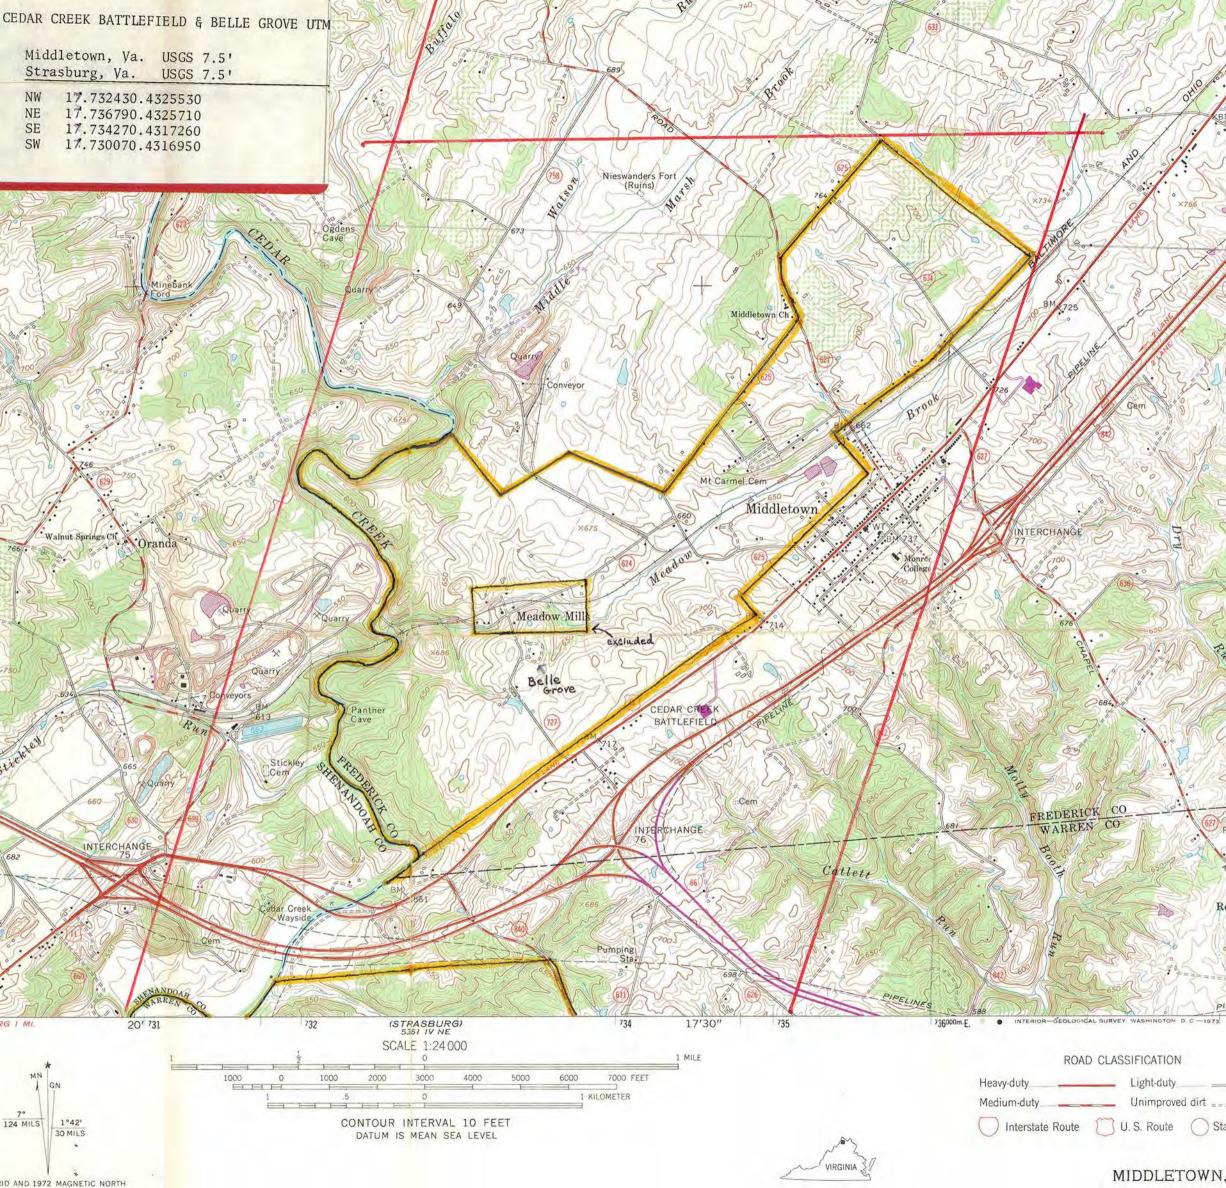

Form 10-300 (Rev. 6-72)

NATIONAL PARK SERVICE UNITED ST

NATIONAL REGISTER OF HISTORIC PLACES (NATIONAL HISTORIC - NOMINATION FORM LANDMARKS)

| ▲TE:             | - |
|------------------|---|
| Virginia         |   |
| COUNTY:          |   |
| Frederick        |   |
| FOR NPS USE ONLY |   |
| ENTRY DATE       |   |
|                  | _ |