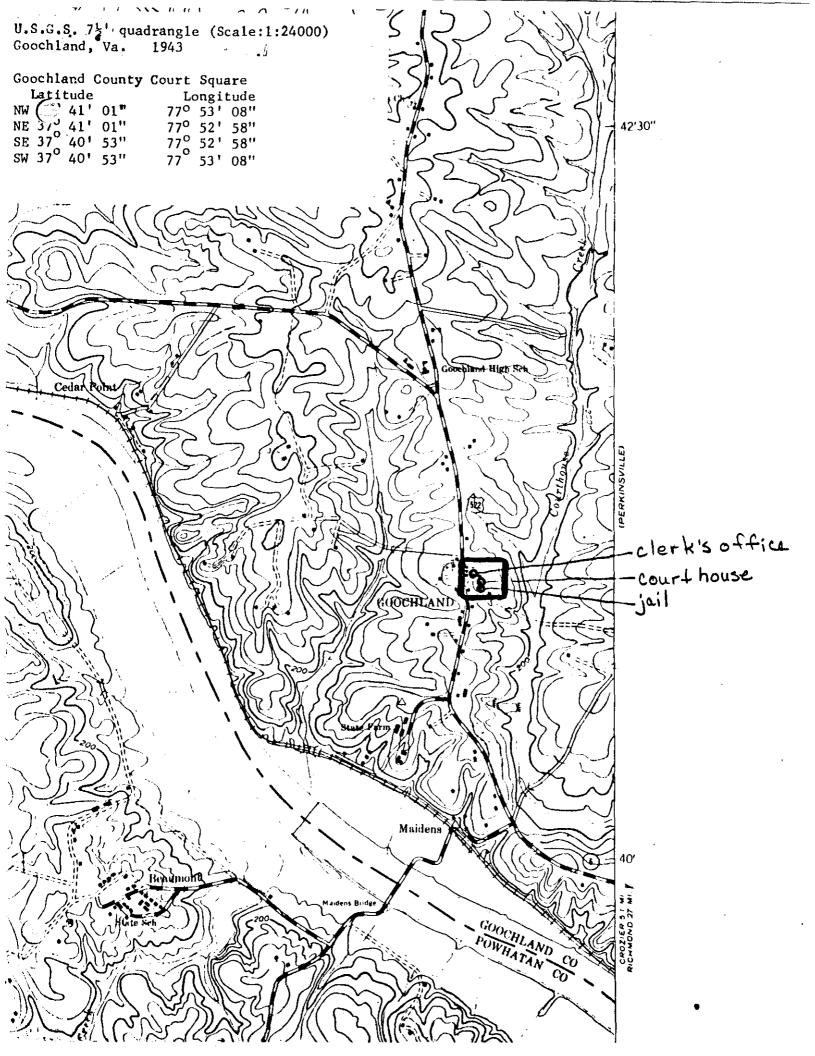

.. VLR - 7/7/70 NRHP-9/15/70

Form 10-300 (July 1969)

UNITED STATES DEPARTMENT OF THE INTERIOR NATIONAL PARK SERVICE

## NATIONAL REGISTER OF HISTORIC PLACES INVENTORY - NOMINATION FORM

| STATE'          |      |
|-----------------|------|
| Virginia        |      |
| COUNTY:         |      |
| Goochland       |      |
| FOR NPS USE ONL | Y    |
| ENTRY NUMBER    | DATE |
|                 |      |