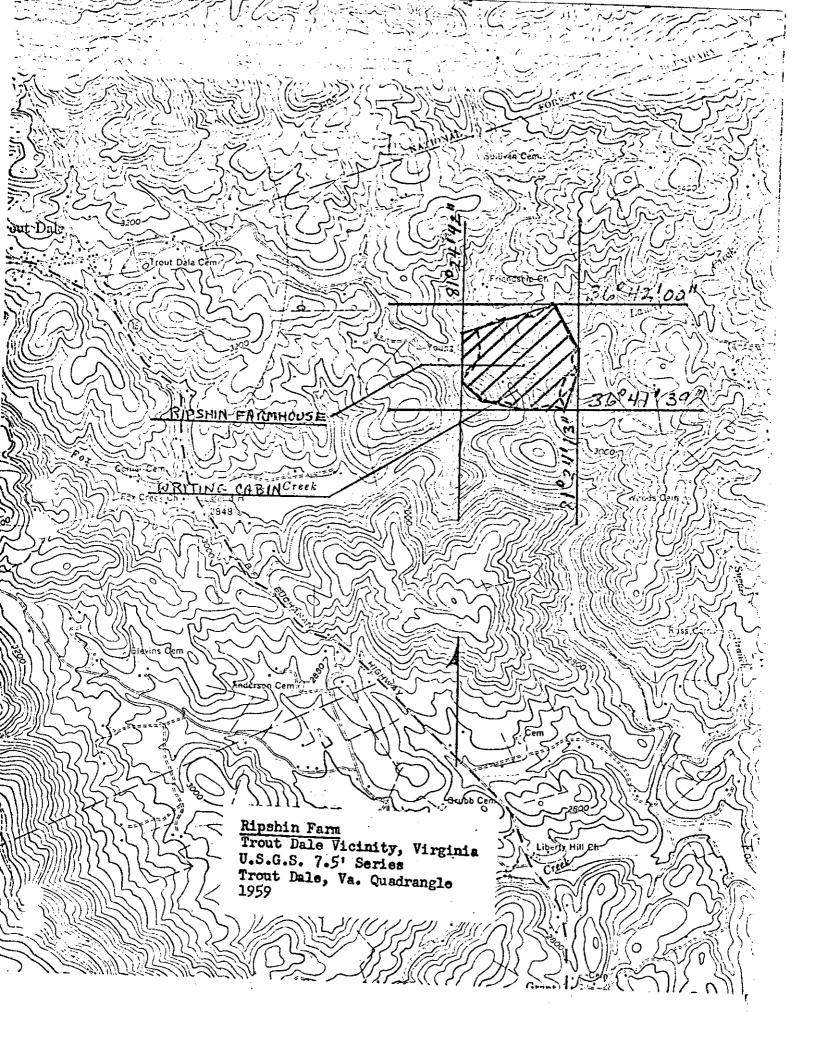

-

 $\vee$ 

| 7. | DESCRIPTION | <u>`</u>  |      |      |       |           |   |          | -       | 40 - C |       |               |   |
|----|-------------|-----------|------|------|-------|-----------|---|----------|---------|--------|-------|---------------|---|
|    | CONDITION   |           |      |      |       |           |   | (Chec    | ck One) |        |       |               |   |
|    | CONDITION   | Excellent |      | Good | X     | Fair 🗌    | ] | Deterior | ated 🗌  | Ruins  |       | Unexposed [   | ] |
|    | INTEGRITY   |           |      | (Ch  | eck O | ne)       |   |          |         |        | (Cheo | ck One)       |   |
|    | INTEGRITY   | Alt       | ered |      |       | Unaltered | X |          | Mo      | ved 🗌  |       | Original Site | X |