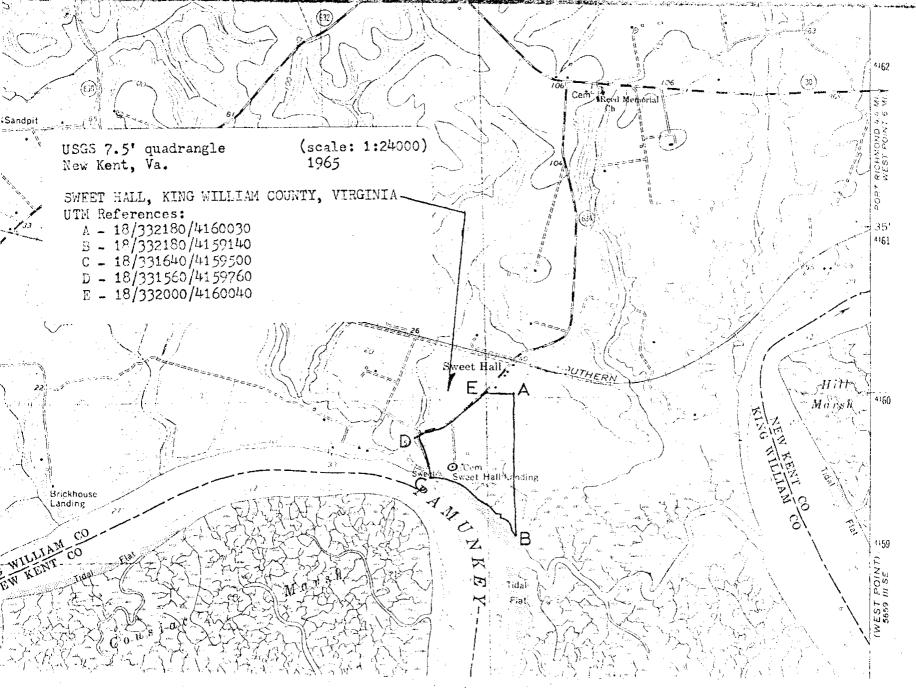

### NATIONAL REGISTER OF HISTORIC PLACES **INVENTORY -- NOMINATION FORM**

Washington, D. C.

FOR NPS USE ONLY

MAR 28 1977

RECEIVED

DATE ENTERED

NOV 7 1977

| SEE II                             | NSTRUCTIONS IN <i>HOW TO</i><br>TYPE ALL ENTRIES O |                   |                 |                                                |                                       |
|------------------------------------|----------------------------------------------------|-------------------|-----------------|------------------------------------------------|---------------------------------------|
| 1 NAME                             | THEALERNIE                                         | JOHN ELTEXITER    |                 |                                                |                                       |
| •                                  |                                                    |                   |                 | ted: 2/15/1977                                 | •                                     |
| HISTORIC .                         | Sweet Hall                                         |                   | NKHP LI         | sted: 11/17/197                                |                                       |
| AND/OR COMMON                      | 9                                                  |                   |                 | ·                                              |                                       |
| 2 LOCATION                         | On the north bank o<br>Route 634; approxim         | f the Pamunkey    | River;          | 2 mile south                                   | of State                              |
| STREET & NUMBER                    | State Routes 634 an<br>(See continuation sh        | d 30; .4 mile S   | SSW of Sw       | the intersect<br>eet Hall<br>Offor Publication | ion of                                |
| CITY, TOWN Sweet Hal               |                                                    | VICINITY OF       | CC              | ONGRESSIONAL DISTRIBUTE S. Trible              |                                       |
| STATE                              |                                                    | CODE              |                 | OUNTY                                          | CODE                                  |
| Virginia                           | 51                                                 |                   | King Wil        | liam                                           | 101                                   |
| 3 CLASSIFIC                        | ATION                                              |                   |                 |                                                |                                       |
| CATEGORY                           | OWNERSHIP                                          | STATUS            |                 | PRESI                                          | ENT USE                               |
| DISTRICT                           | PUBLIC                                             | XOCCUPIED         |                 | AGRICULTURE                                    | MUSEUM                                |
| XBUILDING(6)                       | XPRIVATE                                           | UNOCCUPIED        |                 | COMMERCIAL                                     | PARK                                  |
| STRUCTURE                          | ВОТН                                               | WORK IN PROGRESS  | 6               | EDUCATIONAL                                    | X PRIVATE RESIDENCE                   |
| SITE                               | PUBLIC ACQUISITION                                 | ACCESSIBLE        |                 | ENTERTAINMENT                                  | RELIGIOUS                             |
| OBJECT                             | IN PROCESS                                         | YES: RESTRICTED   |                 | GOVERNMENT                                     | SCIENTIFIC                            |
|                                    | BEING CONSIDERED                                   | YES: UNRESTRICTED | )               | INDUSTRIAL                                     | TRANSPORTATION                        |
|                                    |                                                    | <u>X</u> NO .     |                 | MILITARY                                       | OTHER:                                |
| 4 OWNER OF                         | PROPERTY                                           |                   |                 |                                                |                                       |
| NAME<br>Miss Eli                   | zabeth R. Palmer                                   |                   |                 |                                                |                                       |
| STREET & NUMBER Box 154            | F, Sweet Hall                                      |                   |                 | 0                                              |                                       |
| CITY, TOWN                         |                                                    |                   |                 | STATE                                          | · · · · · · · · · · · · · · · · · · · |
| West Poi                           | nt                                                 | VICINITY OF       |                 | Virgini <b>a</b>                               | 23181                                 |
| 5 LOCATION                         | OF LEGAL DESCR                                     | IPTION            |                 |                                                |                                       |
| COURTHOUSE,<br>REGISTRY OF DEEDS,E | etc. King William Coun                             | tv Courthouse     |                 |                                                |                                       |
| STREET & NUMBER                    |                                                    |                   |                 |                                                |                                       |
| CITY, TOWN                         |                                                    |                   |                 | STATE                                          |                                       |
|                                    | King William                                       |                   |                 | Virginia                                       | 23086                                 |
| 6 REPRESEN                         | TATION IN EXIST                                    | ING SURVEY        | <b>S</b> (3) (S | ee Continutat                                  | ion Sheet #1)                         |
| TITLE (1) Historic                 | : American Buildings S                             | urvev             |                 |                                                |                                       |
| DATE                               | 2                                                  |                   |                 |                                                |                                       |
| 1937, 19                           | 941                                                | AFEDERA           | L _STATE        | COUNTYLOCAL                                    |                                       |
| DEPOSITORY FOR SURVEY RECORDS      | Library of Congress                                |                   |                 |                                                |                                       |
| CITY, TOWN                         |                                                    |                   |                 | STATE                                          |                                       |

\_\_UNALTERED

XORIGINAL SITE
\_\_MOVED DATE\_\_\_\_\_

DESCRIBE THE PRESENT AND ORIGINAL (IF KNOWN) PHYSICAL APPEARANCE

Sweet Hall is situated on an open tract of land at a bend of the Pamunkey River in King William County. Because of its proximity to New Kent Court House a ferry was located at Sweet Hall in the eighteenth and early nineteenth centuries.