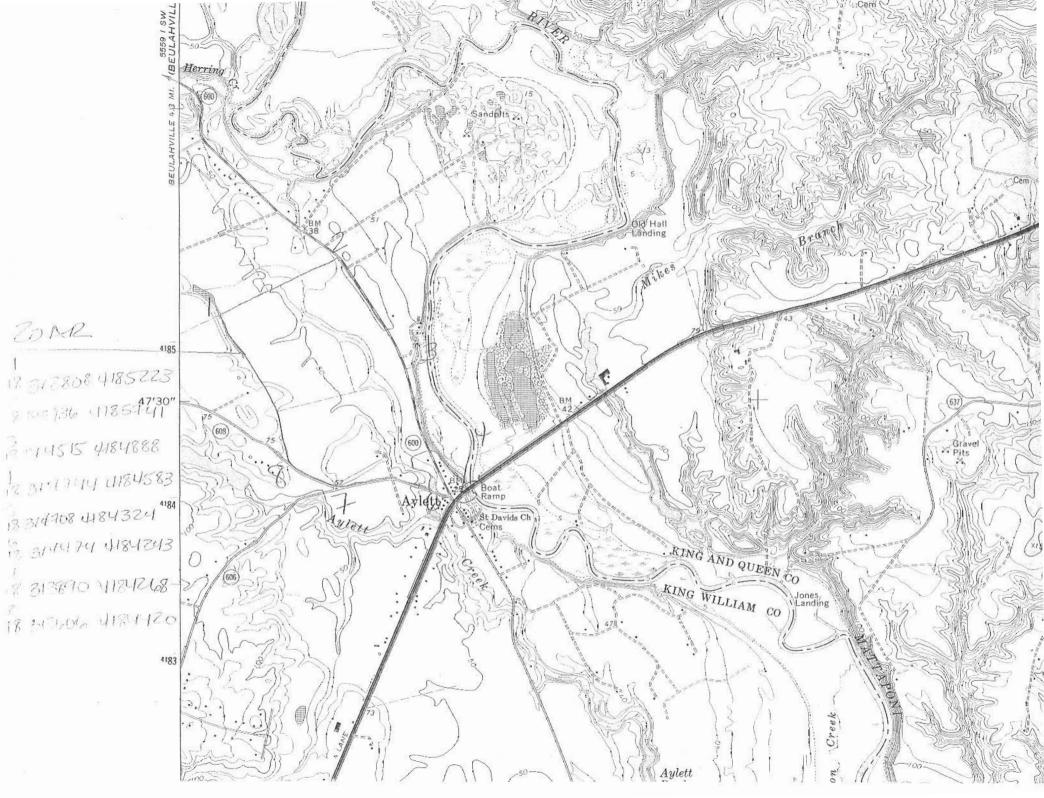

| I. Name of Property                                                                                                                                                          | y                                                                    |                                                               |                                    |                                                                               |
|------------------------------------------------------------------------------------------------------------------------------------------------------------------------------|----------------------------------------------------------------------|---------------------------------------------------------------|------------------------------------|-------------------------------------------------------------------------------|
| historic name Zoar                                                                                                                                                           |                                                                      |                                                               |                                    |                                                                               |
| other names/site number  Mount Zaar, Upper Zoar, Low DHR Number 050-0119                                                                                                     | er Zoar. Zoar State I                                                | Forest                                                        |                                    |                                                                               |
| 2, Location                                                                                                                                                                  |                                                                      |                                                               |                                    |                                                                               |
| street&number State Road 608, Upshaw Road city or town Aylett                                                                                                                |                                                                      |                                                               |                                    | □ not for publication vicinity                                                |
| state <u>Virginia</u> code <u>VA</u> county <u>Kin</u>                                                                                                                       | g William code                                                       |                                                               | _ Zip                              | 23009                                                                         |
| Virginia Department of Historic Resources State or Federal agency and bureau                                                                                                 | eets the documentat<br>ral and professional<br>nal Register Criteria | ion standards<br>requirements<br>,I recommen<br>additional co | for regi<br>set forth<br>d that th | istering properties in the in 36 CFR Part 60. In my is property be considered |
| Signature of commenting or other official Date  State or Federal agency and bureau                                                                                           |                                                                      |                                                               |                                    |                                                                               |
| 4. National Park Service Certification                                                                                                                                       |                                                                      |                                                               |                                    |                                                                               |
| I, hereby certify that this property is: entered in the National Register                                                                                                    |                                                                      |                                                               |                                    |                                                                               |
| See continuation sheet. determined eligible for the National Register                                                                                                        | Signature o                                                          | f Keeper                                                      |                                    |                                                                               |
| <ul> <li>See continuation sheet.</li> <li>determined not eligible for the National Register</li> <li>removed from the National Register</li> <li>other (explain):</li> </ul> | Date of Act                                                          | ion                                                           |                                    |                                                                               |