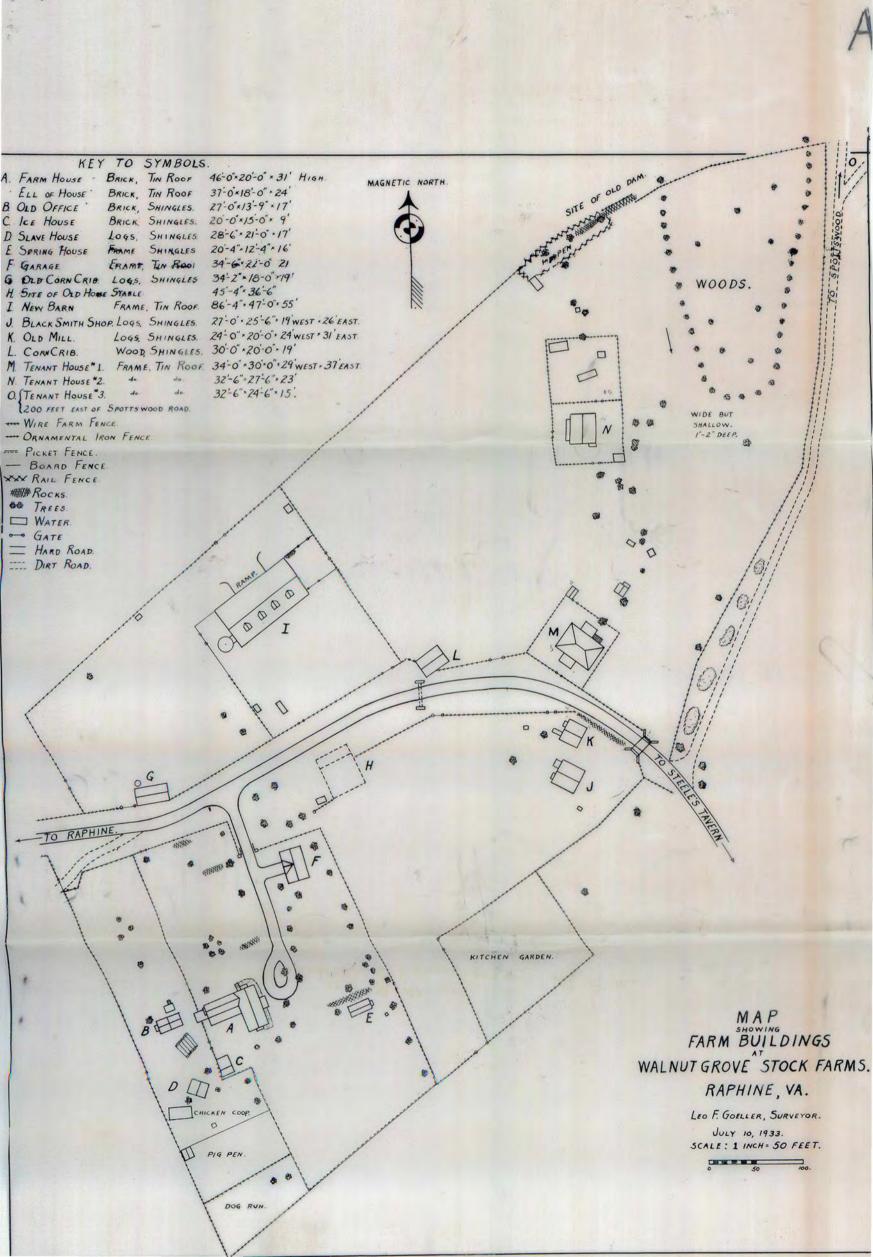

7cl. Science and Invention - Agriculture

Form 10-300 (Rev. 6-72)

UNITED STATES DEPARTMENT OF THE INTERIOR NATIONAL PARK SERVICE

NATIONAL REGISTER OF HISTORIC PLACES

| V     | irginia          |  |
|-------|------------------|--|
| COUNT | (;               |  |
| R     | lockbridge       |  |
|       | FOR NPS USE ONLY |  |