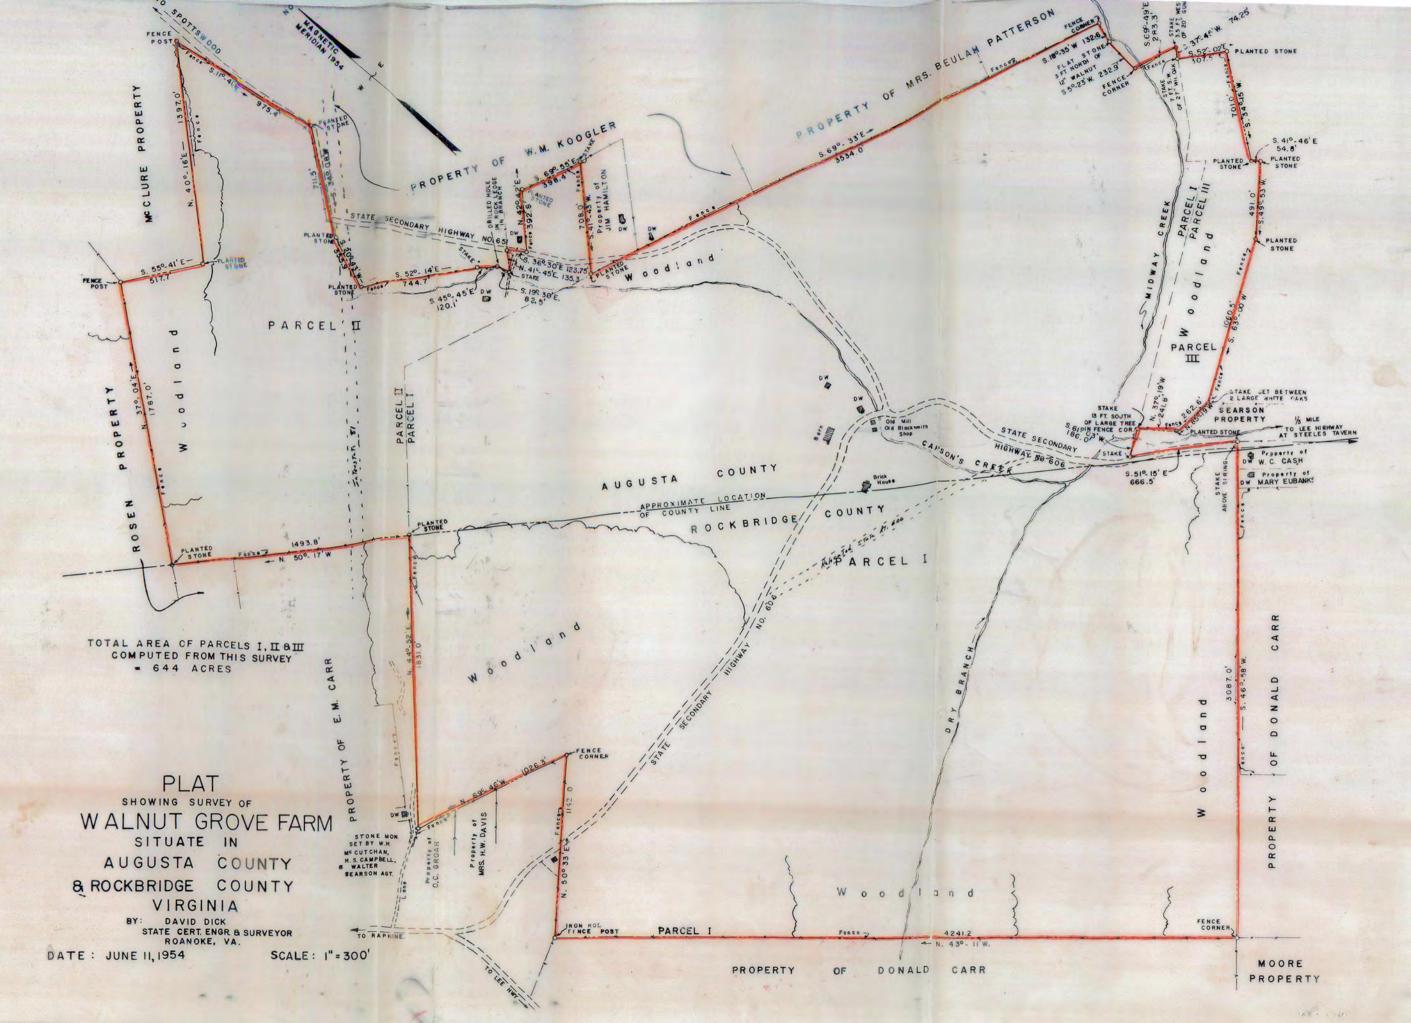

7cl. Science and Invention - Agriculture

Form 10-300 (Rev. 6-72)

UNITED STATES DEPARTMENT OF THE INTERIOR NATIONAL PARK SERVICE

NATIONAL REGISTER OF HISTORIC PLACES

| V     | irginia          |  |
|-------|------------------|--|
| COUNT | (;               |  |
| R     | lockbridge       |  |
|       | FOR NPS USE ONLY |  |