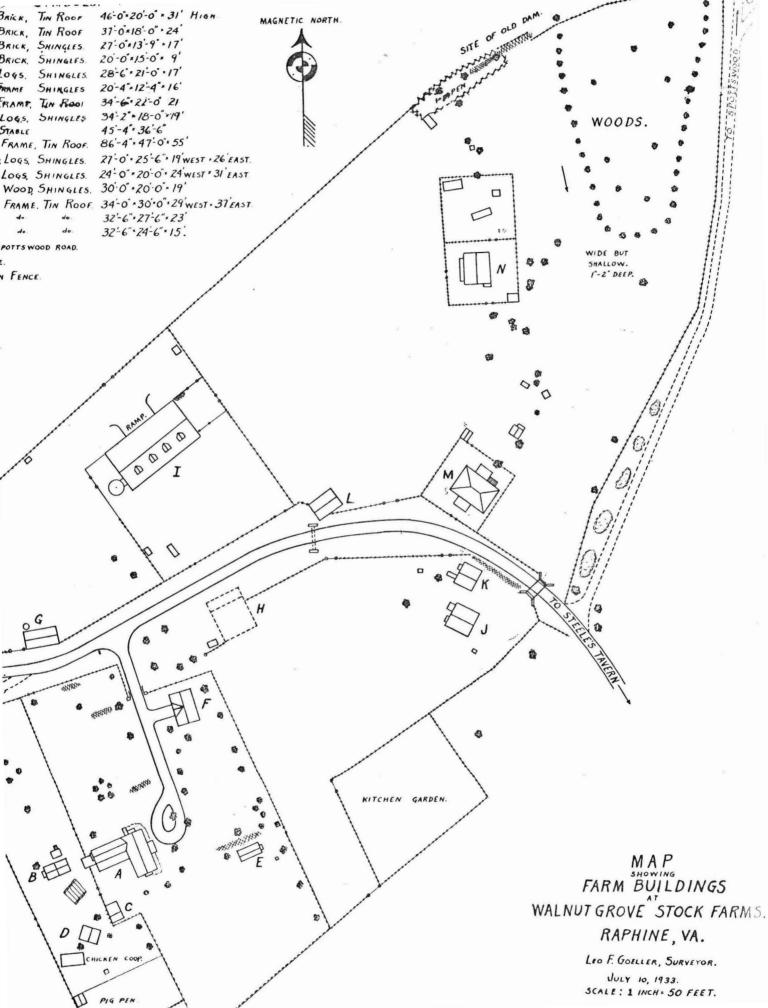

7cl. Science and Invention - Agriculture

Form 10-300 (Rev. 6-72)

UNITED STATES DEPARTMENT OF THE INTERIOR NATIONAL PARK SERVICE

NATIONAL REGISTER OF HISTORIC PLACES

| V     | irginia          |  |
|-------|------------------|--|
| COUNT | (;               |  |
| R     | lockbridge       |  |
|       | FOR NPS USE ONLY |  |