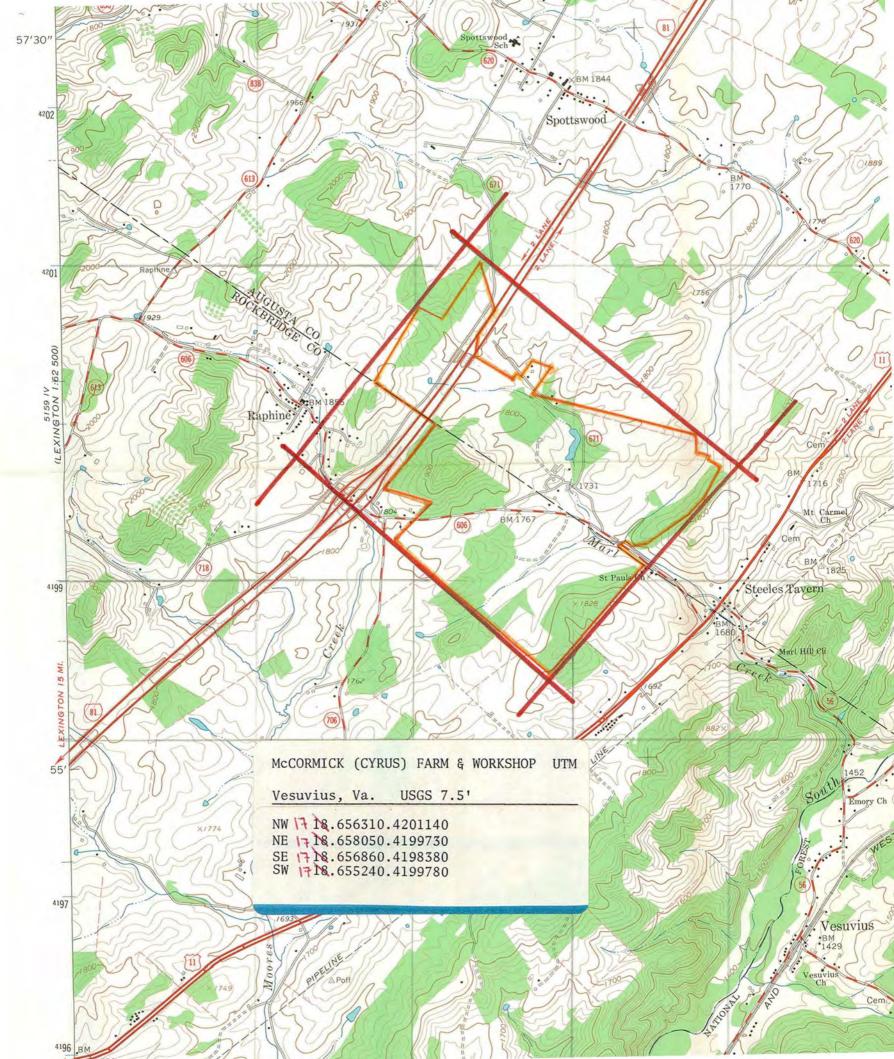

7cl. Science and Invention - Agriculture

Form 10-300 (Rev. 6-72)

UNITED STATES DEPARTMENT OF THE INTERIOR NATIONAL PARK SERVICE

NATIONAL REGISTER OF HISTORIC PLACES

| V     | irginia          |  |
|-------|------------------|--|
| COUNT | (;               |  |
| R     | lockbridge       |  |
|       | FOR NPS USE ONLY |  |