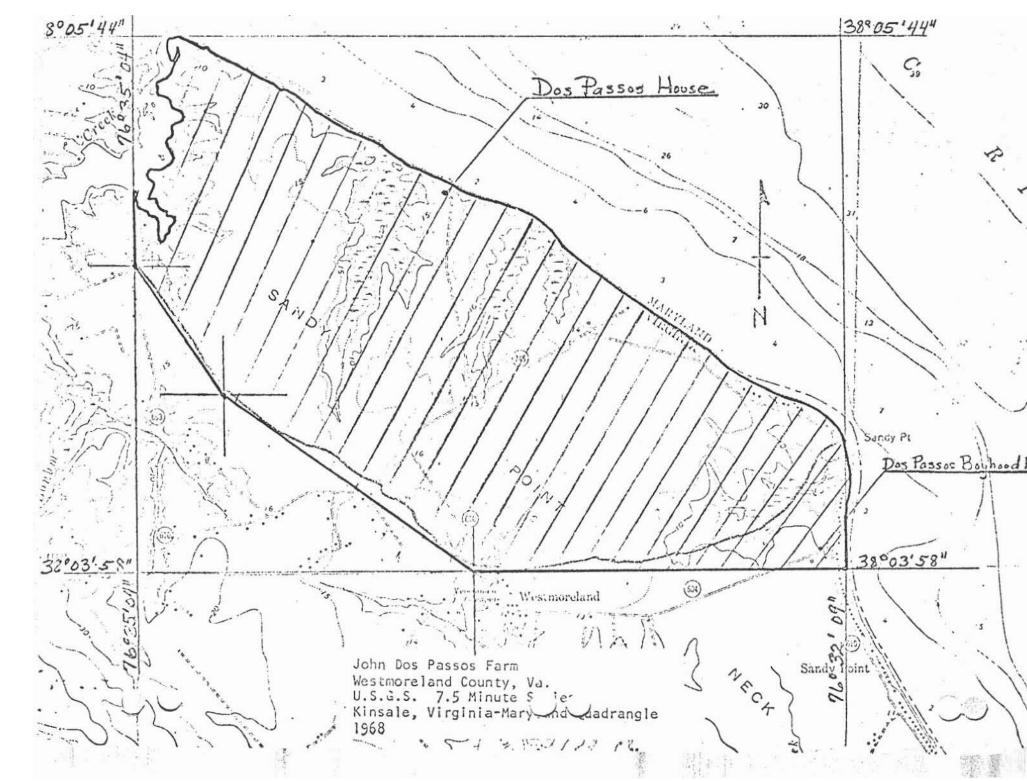

At Sandy Point, about two miles downriver at the juncture of Virginia Routes 604 and 610, stands the house which served as the Dos Passos' family country home during the author's boyhood. The two-story frame residence dates from the late nineteenth century but is on the site of a much earlier structure evidenced by the weathered old out-buildings scattered around it. Both John Dos Passos' own residence and the boyhood place were formerly part of the same large tract purchased in 1885 by Dos Passos' father, then a Washington attorney. The Sandy Point house has, however, passed out of the family.