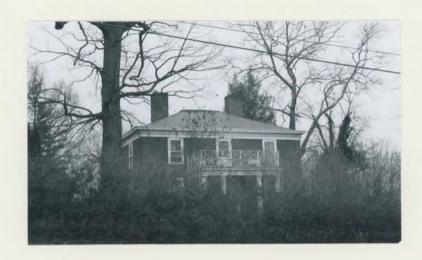

#### ARCHITECTURAL DESCRIPTION

"The Farm" is an excellent example of a Jeffersonian house with a hint of Jeffersonian neo-classicism. The structure is built of brick laid in Flemish bond on all sides rather than the more usual common bond on the sides and rear. One of the most notable features of the exterior is the fine Federal doorway with its graceful fanlight and carved keystone. The influence of the architecture of Thomas Jefferson is clearly seen in the entrance portico, with its coupled Tuscan columns and entablature reminescent of the design for Martha Jefferson Randolph's house at Edgehill. Also of note is the Chinese trellis over the entrance which, unfortunately has been added to in recent years.

#### SIGNIFICANCE

The farm is an excellent example of a Jeffersonian house with a hint of Jeffersonian neo-classicism. General George A. Custer had his headquarters there during Sheridan's raid on Charlottesville in March, 1865.