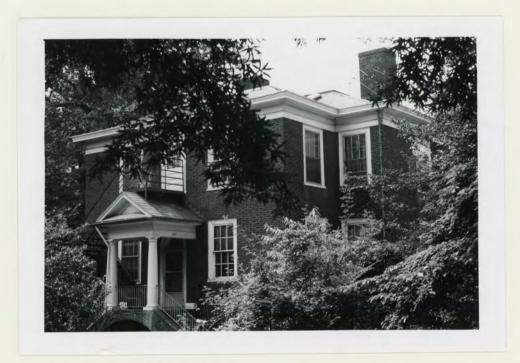

#### ARCHITECTURAL DESCRIPTION

"The Farm" is an excellent example of a Jeffersonian house with a hint of Jeffersonian neo-classicism. The structure is built of brick laid in Flemish bond on all sides rather than the more usual common bond on the sides and rear. One of the most notable features of the exterior is the fine Federal doorway with its graceful fanlight and carved keystone. The influence of the architecture of Thomas Jefferson is clearly seen in the entrance portico, with its coupled Tuscan columns and entablature reminescent of the design for Martha Jefferson Randolph's house at Edgehill. Also of note is the Chinese trellis over the entrance which, unfortunately has been added to in recent years.

#### SIGNIFICANCE

The farm is an excellent example of a Jeffersonian house with a hint of Jeffersonian neo-classicism. General George A. Custer had his headquarters there during Sheridan's raid on Charlottesville in March, 1865.