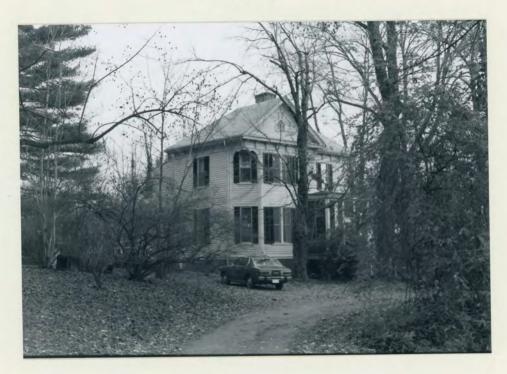

Assessed Value (land + imp.): 84,200

ARCHITECTURAL DESCRIPTION

Since its origins in 1860, Stonefield has undergone a process of growth which is difficult to determine precisely but which consisted of two general stages. The original building was a simple, vernacular two-storey, one-overone-room frame house on a high brick basement (finished, and used as a dining room). Exterior sheathing of this section is board and batten; a massive exterior chimney of brick stands at one gable end; and the gable roof is covered with standing-seam tin. Several additions and porch-enclosures have expanded this section considerably. In the period 1880-1884, Mason Gordon added a two-storey Victorian Queen Anne "facade", two rooms in width and one room deep, effectively masking the rambling vernacular structure behind. Construction of this "new" addition is frame sheathed with weatherboard over a high brick foundation. A hip roof of composition shingles covers the main section, while a large gable on the left side of the facade overhangs the semi-octagonal bay-projection that the first-and second-floor rooms make to the front on that side. Eaves are finished with a simple boxed cornice supported on frieze brackets. Elaborate brackets with fan motifs support the overhanging corners of the gable. A large chimney of brick is located in the center of the roof. A small single-storey, rectangular porch with a quantity of spool-work covers the main door.

#### HISTORICAL DESCRIPTION

On March 13, 1860, Schuyler T. Rhodes purchased from Andrew J. Farish a six-acre tract of land near the intersection of Barracks and Hydraulic (now Rugby) Roads (Co. DB 58-509). Tax records of 1861 show that he had added in the year preceding improvements valued at \$600, most likely the small, two-storey house that comprises the southeast corner of the existing house. Rhodes increased the property to 10 acres in 1863 (Co. DB 60-453) and sold to Mason Gordon in November 1869 for \$1400 (Co. DB 64-456). By 1877, Gordon had increased his acreage to 71, and building value was increased to \$1500 between 1880 and 1884, most likely when the house attained roughly its present form. In 1915, Nancy Burr Gordon, Mason's daughter, moved the school that she had operated downtown since 1911 to the house where it became Stonefield School. Stonefield served as Miss Gordon's residence and school house until the year after her death in 1954. The school then merged with the University Country Day School to form Belfield School and moved elsewhere. The present owner of Stonefield is a grandaughter of Mason Gordon. See also: Co. DB 65-230, DB 165-306; City DB 182-358.