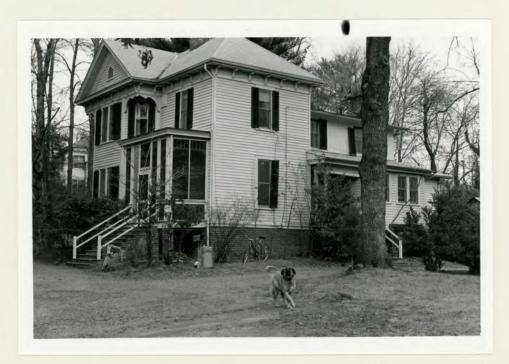

Assessed Value (land + imp.): 84,200

ARCHITECTURAL DESCRIPTION

Since its origins in 1860, Stonefield has undergone a process of growth which is difficult to determine precisely but which consisted of two general stages. The original building was a simple, vernacular two-storey, one-overone-room frame house on a high brick basement (finished, and used as a dining room). Exterior sheathing of this section is board and batten; a massive exterior chimney of brick stands at one gable end; and the gable roof is covered with standing-seam tin. Several additions and porch-enclosures have expanded this section considerably. In the period 1880-1884, Mason Gordon added a two-storey Victorian Queen Anne "facade", two rooms in width and one room deep, effectively masking the rambling vernacular structure behind. Construction of this "new" addition is frame sheathed with weatherboard over a high brick foundation. A hip roof of composition shingles covers the main section, while a large gable on the left side of the facade overhangs the semi-octagonal bay-projection that the first-and second-floor rooms make to the front on that side. Eaves are finished with a simple boxed cornice supported on frieze brackets. Elaborate brackets with fan motifs support the overhanging corners of the gable. A large chimney of brick is located in the center of the roof. A small single-storey, rectangular porch with a quantity of spool-work covers the main door.

#### HISTORICAL DESCRIPTION

On March 13, 1860, Schuyler T. Rhodes purchased from Andrew J. Farish a six-acre tract of land near the intersection of Barracks and Hydraulic (now Rugby) Roads (Co. DB 58-509). Tax records of 1861 show that he had added in the year preceding improvements valued at \$600, most likely the small, two-storey house that comprises the southeast corner of the existing house. Rhodes increased the property to 10 acres in 1863 (Co. DB 60-453) and sold to Mason Gordon in November 1869 for \$1400 (Co. DB 64-456). By 1877, Gordon had increased his acreage to 71, and building value was increased to \$1500 between 1880 and 1884, most likely when the house attained roughly its present form. In 1915, Nancy Burr Gordon, Mason's daughter, moved the school that she had operated downtown since 1911 to the house where it became Stonefield School. Stonefield served as Miss Gordon's residence and school house until the year after her death in 1954. The school then merged with the University Country Day School to form Belfield School and moved elsewhere. The present owner of Stonefield is a grandaughter of Mason Gordon. See also: Co. DB 65-230, DB 165-306; City DB 182-358.