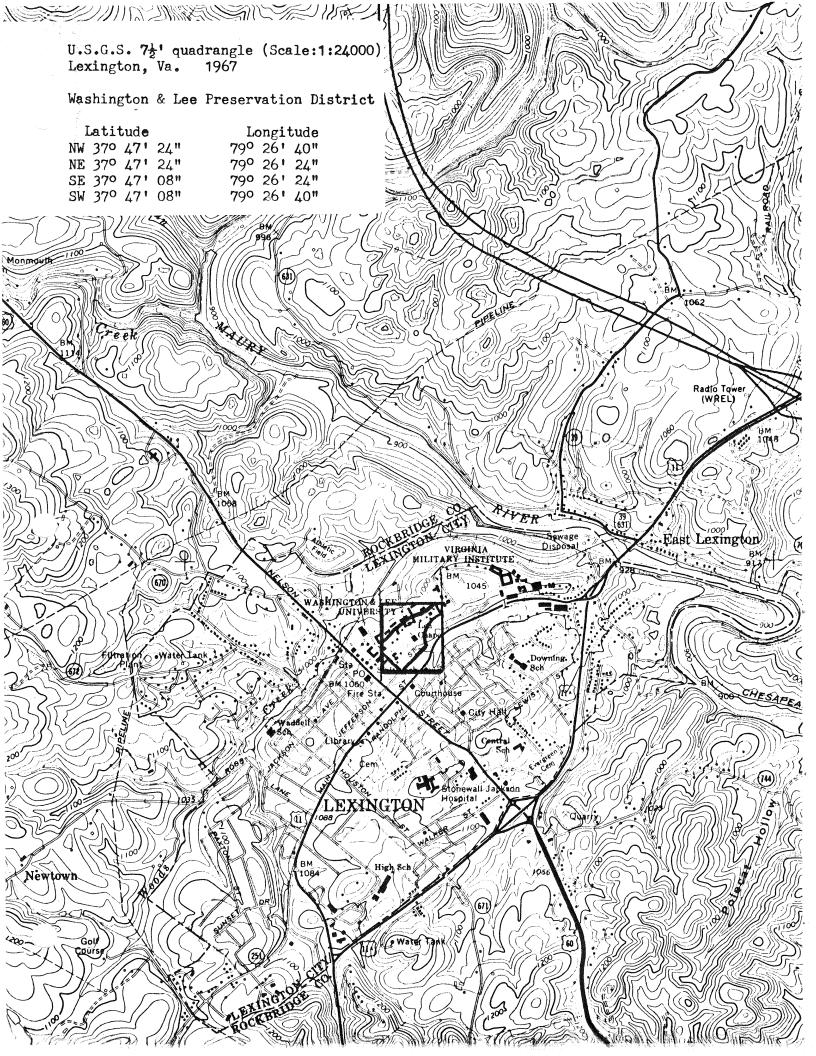

| 2                                       | Washington and Le                                                                                                                                                                                                                                                                                                                      | ee University                                                             | Historic             | District   |                                                               | *************************************** |                    |          |
|-----------------------------------------|----------------------------------------------------------------------------------------------------------------------------------------------------------------------------------------------------------------------------------------------------------------------------------------------------------------------------------------|---------------------------------------------------------------------------|----------------------|------------|---------------------------------------------------------------|-----------------------------------------|--------------------|----------|
|                                         | Washington and Lee                                                                                                                                                                                                                                                                                                                     | University                                                                |                      |            |                                                               |                                         |                    |          |
|                                         | CITY OR TOWN:                                                                                                                                                                                                                                                                                                                          |                                                                           |                      |            |                                                               |                                         |                    | +        |
|                                         | Lexington                                                                                                                                                                                                                                                                                                                              |                                                                           |                      |            |                                                               |                                         |                    |          |
|                                         | STATE                                                                                                                                                                                                                                                                                                                                  |                                                                           | CODE                 | COUNTY:    |                                                               |                                         | CODE               | ٦        |
|                                         | Virginia                                                                                                                                                                                                                                                                                                                               |                                                                           | 51                   | Rockbr:    | idge                                                          |                                         | 163                |          |
| 3.                                      | CLASSIFICATION                                                                                                                                                                                                                                                                                                                         |                                                                           |                      |            |                                                               | 4                                       |                    |          |
|                                         | CATEGORY<br>(Check One)                                                                                                                                                                                                                                                                                                                |                                                                           | OWNERSHIP            | 4          | STATUS                                                        | 1                                       | SSIBLE<br>PUBLIC   |          |
|                                         |                                                                                                                                                                                                                                                                                                                                        | ☐ Public ☑ Private ☐ Both                                                 | Public Acquisi In Pr |            | Occupied     Unoccupied     Preservation work     in progress | Yes: Restu                              | ricted<br>stricted |          |
|                                         | PRESENT USE (Check One or I                                                                                                                                                                                                                                                                                                            | More as Appropriate)                                                      |                      |            |                                                               | <u> </u>                                |                    | -        |
|                                         | Commercial Ir                                                                                                                                                                                                                                                                                                                          | ndustrial [                                                               | Park Private Resid   | dence [    | Transportation Other (Specify)                                | Comme                                   | ents               |          |
|                                         | t-mad                                                                                                                                                                                                                                                                                                                                  |                                                                           | Scientific           |            |                                                               |                                         |                    |          |
| Ä                                       | OWNER OF PROPERTY                                                                                                                                                                                                                                                                                                                      |                                                                           | Scientific           |            |                                                               |                                         |                    | -        |
| 4.                                      | OWNER OF PROPERTY OWNER'S NAME:                                                                                                                                                                                                                                                                                                        |                                                                           | Scientific           |            |                                                               |                                         |                    |          |
| 4.                                      | OWNER OF PROPERTY OWNER'S NAME: Board of Trustees                                                                                                                                                                                                                                                                                      |                                                                           | Scientific           | -          |                                                               |                                         |                    | 1        |
| 4.                                      | OWNER'S NAME: Board of Trustees STREET AND NUMBER:                                                                                                                                                                                                                                                                                     |                                                                           | Scientific           | _          |                                                               |                                         | VIII               | 17:5     |
| 4.                                      | OWNER'S NAME: Board of Trustees STREET AND NUMBER: Washington and Lee                                                                                                                                                                                                                                                                  |                                                                           | Scientific           | -          |                                                               |                                         | ТБЗТА              | 174 9004 |
| 4.                                      | OWNER'S NAME: Board of Trustees STREET AND NUMBER: Washington and Lee City or town:                                                                                                                                                                                                                                                    |                                                                           | Scientific           | STATE:     |                                                               | C                                       | ODE                | j.       |
| *************************************** | OWNER'S NAME: Board of Trustees STREET AND NUMBER: Washington and Lee City or town: Lexington                                                                                                                                                                                                                                          | University                                                                | Scientific           |            | lrginia                                                       | C                                       | 51 × 1             | j.       |
|                                         | OWNER'S NAME: Board of Trustees  STREET AND NUMBER: Washington and Lee CITY OR TOWN: Lexington LOCATION OF LEGAL DESC                                                                                                                                                                                                                  | University                                                                | Scientific           |            | Lrginia                                                       | C                                       | 51 E               | i.       |
|                                         | OWNER'S NAME: Board of Trustees  STREET AND NUMBER: Washington and Lee CITY OR TOWN: Lexington LOCATION OF LEGAL DESC                                                                                                                                                                                                                  | University CRIPTION DEEDS. ETC:                                           | Scientific           |            | rginia                                                        | C                                       | 51 E               | i.       |
| *************************************** | OWNER'S NAME: Board of Trustees  STREET AND NUMBER: Washington and Lee CITY OR TOWN: Lexington LOCATION OF LEGAL DESC                                                                                                                                                                                                                  | University CRIPTION DEEDS. ETC:                                           | Scientific           |            | lrginia                                                       | C                                       | 51 E               | i.       |
|                                         | OWNER'S NAME: Board of Trustees  STREET AND NUMBER: Washington and Lee CITY OR TOWN: Lexington LOCATION OF LEGAL DESC COURTHOUSE, REGISTRY OF ROCKbridge County                                                                                                                                                                        | University CRIPTION DEEDS. ETC:                                           | Scientific           |            | lrginia                                                       | C                                       | 51 ROCK            |          |
|                                         | OWNER'S NAME: Board of Trustees  STREET AND NUMBER: Washington and Lee CITY OR TOWN: Lexington LOCATION OF LEGAL DESC COURTHOUSE, REGISTRY OF ROCKbridge County                                                                                                                                                                        | University CRIPTION DEEDS. ETC:                                           | Scientific           |            | rginia                                                        |                                         | 51 ROCKDY          |          |
| *************************************** | OWNER'S NAME: Board of Trustees  STREET AND NUMBER: Washington and Lee CITY OR TOWN: Lexington LOCATION OF LEGAL DESC COURTHOUSE, REGISTRY OF ROCKBRIDGE County STREET AND NUMBER: CITY OR TOWN:                                                                                                                                       | University CRIPTION DEEDS. ETC:                                           | Scientific           | Vi         |                                                               | С                                       | 51 KOCKOTIQGE      |          |
| 5.                                      | OWNER'S NAME: Board of Trustees  STREET AND NUMBER: Washington and Lee CITY OR TOWN: Lexington LOCATION OF LEGAL DESC COURTHOUSE, REGISTRY OF ROCKBRIDGE COUNTY STREET AND NUMBER:  CITY OR TOWN: Lexington                                                                                                                            | University  CRIPTION  DEEDS. ETC:  Court House                            | Scientific           | Vi         | rginia                                                        | С                                       | 51 KOCKBILAG       |          |
| 5.                                      | OWNER'S NAME: Board of Trustees  STREET AND NUMBER: Washington and Lee CITY OR TOWN: Lexington LOCATION OF LEGAL DESC COURTHOUSE, REGISTRY OF ROCKBRIDGE COUNTY STREET AND NUMBER:  CITY OR TOWN: LEXINGTON REPRESENTATION IN EXIS                                                                                                     | University  CRIPTION  DEEDS. ETC:  Court House                            | Scientific           | Vi         |                                                               | С                                       | 51 KOCKOTIQGE      |          |
| <b>5</b>                                | OWNER'S NAME: Board of Trustees  STREET AND NUMBER: Washington and Lee CITY OR TOWN: Lexington LOCATION OF LEGAL DESC COURTHOUSE, REGISTRY OF ROCKBRIDGE COUNTY STREET AND NUMBER:  CITY OR TOWN: LEXINGTON REPRESENTATION IN EXIS                                                                                                     | University  CRIPTION  DEEDS ETC:  COURT HOUSE  TING SURVEYS  Buildings Su | ırvey                | Vi         |                                                               | С                                       | 51 KOCKOTIQGE      |          |
| <b>5</b>                                | OWNER'S NAME: Board of Trustees  STREET AND NUMBER: Washington and Lee CITY OR TOWN: Lexington LOCATION OF LEGAL DESC COURTHOUSE, REGISTRY OF ROCKBRIDGE COUNTY STREET AND NUMBER:  CITY OR TOWN: LEXINGTON REPRESENTATION IN EXIS TITLE OF SURVEY: HISTORIC AMERICAN DATE OF SURVEY: 1934                                             | University  CRIPTION  DEEDS ETC:  Court House  TING SURVEYS  Buildings Su |                      | Vi         |                                                               | С                                       | 51 KOCKOTIQGE      |          |
| 5.                                      | OWNER'S NAME: Board of Trustees  STREET AND NUMBER: Washington and Lee CITY OR TOWN: Lexington  LOCATION OF LEGAL DESC COURTHOUSE, REGISTRY OF ROCKBRIDGE COUNTY STREET AND NUMBER:  CITY OR TOWN: LEXINGTON REPRESENTATION IN EXIST TITLE OF SURVEY: Historic American DATE OF SURVEY: 1934 DEPOSITORY FOR SURVEY R                   | University  CRIPTION  DEEDS ETC:  COURT HOUSE  TING SURVEYS  Buildings Su | ırvey                | STATE Virg | rinia                                                         | c                                       | 51 KOCKOTIQGE      |          |
|                                         | OWNER'S NAME: Board of Trustees  STREET AND NUMBER: Washington and Lee CITY OR TOWN: Lexington LOCATION OF LEGAL DESC COURTHOUSE, REGISTRY OF ROCKBRIDGE COUNTY STREET AND NUMBER:  CITY OR TOWN:  LEXINGTON REPRESENTATION IN EXIS TITLE OF SURVEY: Historic American DATE OF SURVEY: 1934 DEPOSITORY FOR SURVEY RE Library of Congre | University  CRIPTION  DEEDS ETC:  COURT HOUSE  TING SURVEYS  Buildings Su | ırvey                | STATE Virg | rinia                                                         | c                                       | 51 KOCKOTIQGE      |          |
| 5.                                      | OWNER'S NAME: Board of Trustees  STREET AND NUMBER: Washington and Lee CITY OR TOWN: Lexington  LOCATION OF LEGAL DESC COURTHOUSE, REGISTRY OF ROCKBRIDGE COUNTY STREET AND NUMBER:  CITY OR TOWN: LEXINGTON REPRESENTATION IN EXIST TITLE OF SURVEY: Historic American DATE OF SURVEY: 1934 DEPOSITORY FOR SURVEY R                   | University  CRIPTION  DEEDS ETC:  COURT HOUSE  TING SURVEYS  Buildings Su | ırvey                | STATE Virg | rinia                                                         | c                                       | 51 KOCKOTIQGE      |          |
| 5.                                      | OWNER'S NAME: Board of Trustees  STREET AND NUMBER: Washington and Lee CITY OR TOWN: Lexington LOCATION OF LEGAL DESC COURTHOUSE, REGISTRY OF ROCKBRIDGE COUNTY STREET AND NUMBER:  CITY OR TOWN:  LEXINGTON REPRESENTATION IN EXIS TITLE OF SURVEY: Historic American DATE OF SURVEY: 1934 DEPOSITORY FOR SURVEY RE Library of Congre | University  CRIPTION  DEEDS ETC:  COURT HOUSE  TING SURVEYS  Buildings Su | ırvey                | STATE Virg | rinia                                                         | 5 Locol                                 | 51 KOCKOTIQGE      |          |

The historic core of Washington and Lee University is situated along a ridge which extends through the western edge of the town of Lexington. The principal feature of this core is a range of brick buildings referred to as the "Colonnade", since the buildings are fronted variously with columns, piers, and pilasters, giving the impression of a continuous colonnade. In the center of the Colonnade is the oldest and largest building of the group, Washington Hall - a three-story, temple-form structure fronted by a provincial hexastyle Roman Doric portico. Washington Hall was crected in 1824; its present roofline and two-story flanking wings were added in 1843. The octagonal Greek-Revival cupola, topped with a wooden statue of George Washington was added in 1844. The statue, carved by a local cabinet maker, Matthew Kahle, is a fine example of American folk art. Washington Hall's flanking wings, fronted with coupled Doric pilasters, link the building to two matching rectangular structures. The southern building, Payne Hall, was erected in 1831, while its compliment, Robinson Hall, was completed in 1843. Both buildings feature unpedimented hexastyle porticoes with square piers and are crowned by shallow deck-on-hip roofs. This complex of ante-bellum structures at one time contained nearly all the institution's facilities, but it now houses only administrative offices, faculty offices, and classrooms. All of the original interior fabric of the buildings was replaced in 1936 during an extensive renovation.