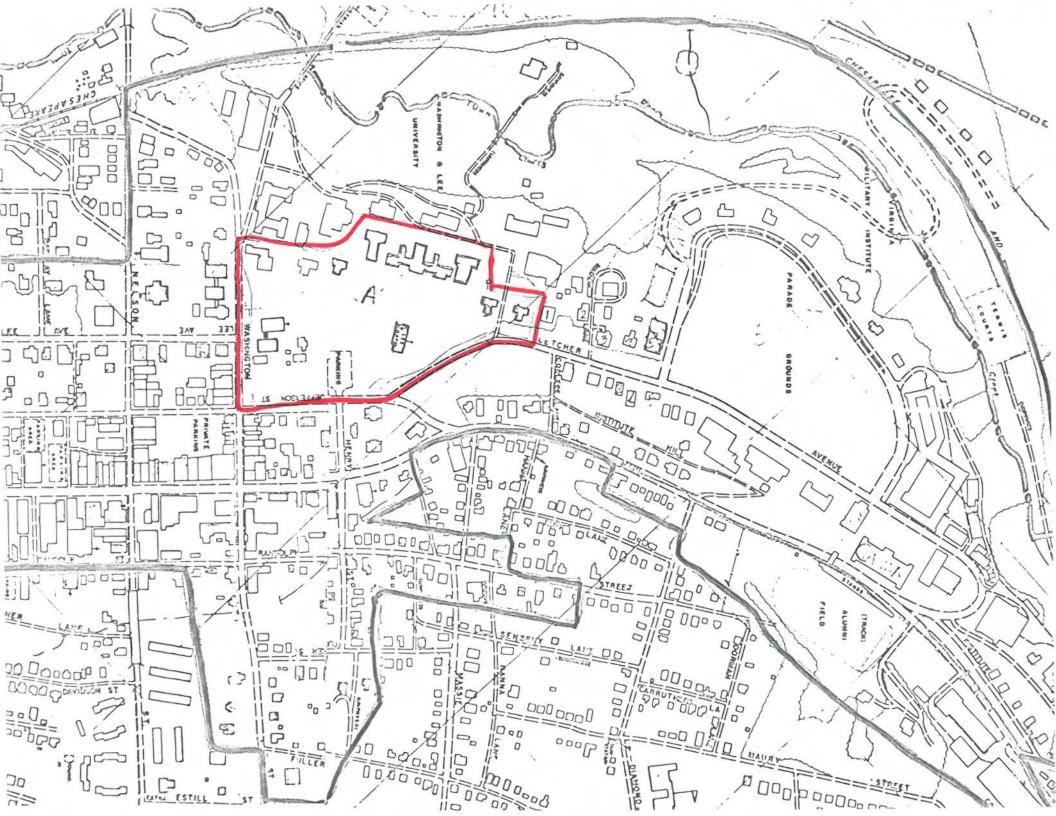

The historic core of Washington and Lee University is situated along a ridge which extends through the western edge of the town of Lexington. The principal feature of this core is a range of brick buildings referred to as the "Colonnade", since the buildings are fronted variously with columns, piers, and pilasters, giving the impression of a continuous colonnade. In the center of the Colonnade is the oldest and largest building of the group, Washington Hall - a three-story, temple-form structure fronted by a provincial hexastyle Roman Doric portico. Washington Hall was crected in 1824; its present roofline and two-story flanking wings were added in 1843. The octagonal Greek-Revival cupola, topped with a wooden statue of George Washington was added in 1844. The statue, carved by a local cabinet maker, Matthew Kahle, is a fine example of American folk art. Washington Hall's flanking wings, fronted with coupled Doric pilasters, link the building to two matching rectangular structures. The southern building, Payne Hall, was erected in 1831, while its compliment, Robinson Hall, was completed in 1843. Both buildings feature unpedimented hexastyle porticoes with square piers and are crowned by shallow deck-on-hip roofs. This complex of ante-bellum structures at one time contained nearly all the institution's facilities, but it now houses only administrative offices, faculty offices, and classrooms. All of the original interior fabric of the buildings was replaced in 1936 during an extensive renovation.

The historic core of Washington and Lee University is composed of a collection pf architecturally harmonious and spatially related neo-classical buildings that together form one of the most dignified and beautiful college campuses in the nation. The central and most significant element of this complex, the "Colonnade", along with the flanking faculty residences, gives the impression of being the product of a single architectural concept, but in reality this splendid succession of columned and pilastered buildings is an evolutionary product of a building program, extending over nearly one hundred and fifty rears. As the school grew, its administrators and builders successfully used this growth as a means to enhance the visual unity of the institution without falling into monotony. The first buildings erected in 1803 by what was then Washington College, have long since disappeared. It is, however, the oldest of the existing buildings, Washington Hall, erected in 1824, which sets the architectural tone of the campus. Its builder-architect, John Jordan, was a self taught designer of much ability. Jordan was able to transform the prevailing architectural fashion of the time into a sturdy, local idiom. The principal departures at Washington and Lee from Jordan's simple classicism - the Lee Chapel and the President's House - do not detract from the unity of the area, but serve as interesting foils to it.