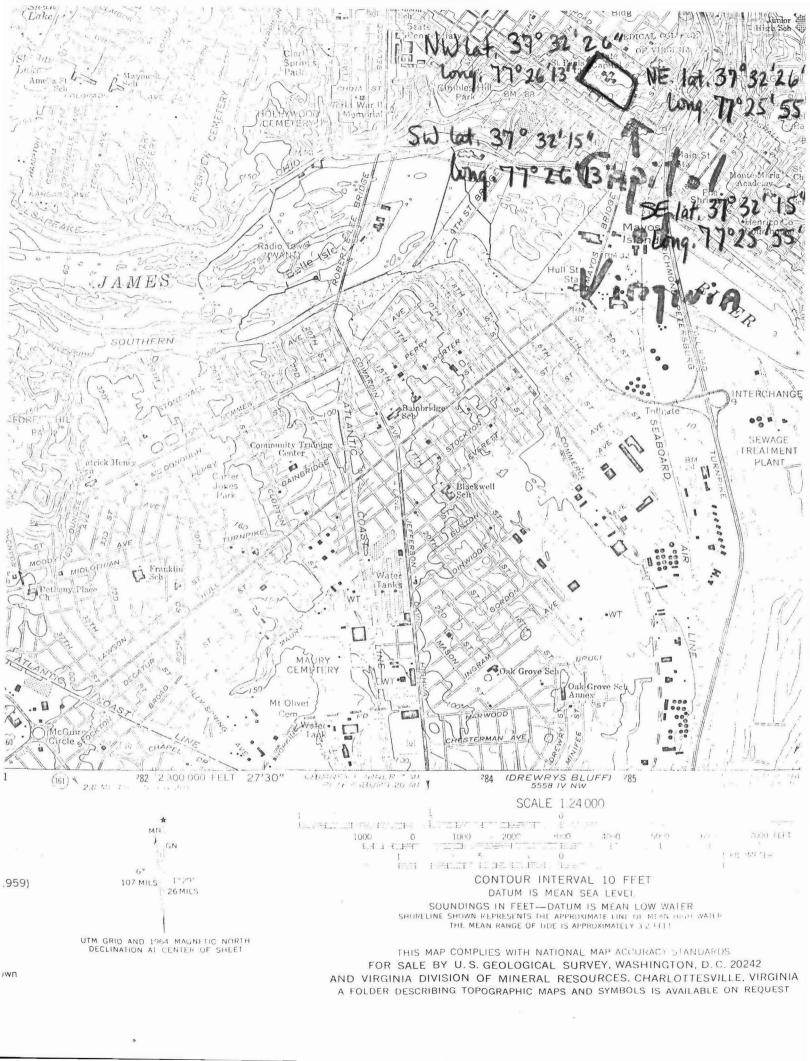

DESCRIBE THE PRESENT AND ORIGINAL (If known) PHYSICAL APPEARANCE

The Virginia State Capitol, built from designs furnished by Thomas Jefferson, consists of a two-story, stuccoed temple-form building with a hexastyle Roman Ionic portico placed on a podium. The order of the two-bay deep portico is carried around the seven-bay deep "cella" by the use of Ionic pilasters which frame each bay. The first floor windows are The second surmounted by plain entablatures supported by Doric pilasters. floor windows are framed by simple architraves. Placed between the first and second floor windows are undecorated recessed panels. The building was originally designed to have a broad flight of stairs ascend to the front portico. However, these were not built until the early-twentieth century. The interior of the building has been much changed, and little, if any, of the original fabric remains visible. The Senate chamber which originally extended across the entire front has been divided by a center hall leading from the main entrance to the central rotunda. The basic form of the S original Delegates' chamber has survived. The early-twentieth century m addition of two-story wings to contain larger legislative chambers has altered the character of the original building. The one-story hyphens connecting the wings to the main building were increased in depth during a mid-twentieth century renovation, causing more of the original side elevation to be hidden.

Architecturally, the Virginia State Capitol is the first purely neoclassical building to be erected in this country. It is also the first instance since ancient Roman times where the temple form was employed for a public building of importance. Furthermore, it set the precedent for using neo-classical forms for American public buildings.