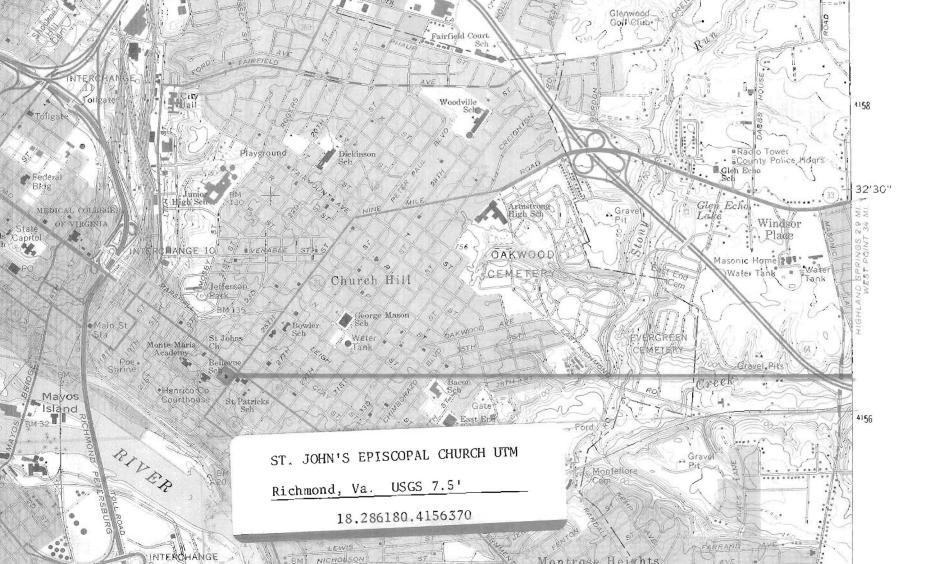

| Richmond (City)  | )    |
| A DUN TY        | cou | NTY              |      |

(Continuation Sheet)

· · · · · · · ·

(Number all entries)

Item 7 cont'd

The area surrounding St. John's Church has been designated as a historic zone and plans for its restoration are being carried out by the Historic Richmond Foundation. In the few square blocks of the historic zone are some 70 ante bellum homes, a number of which already have been restored.

### b. BOUNDARY INFORMATION:

St. John's Episcopal Church and St. John's Cemetery share a 2-acre plot of land in Richmond which is bounded by Broad Street (on the northeastern boundary), North 25th Street (on the southeastern boundary), Grace Street (on the southwestern boundary), and North 24th Street (on the northwestern boundary).

4P0 121.724