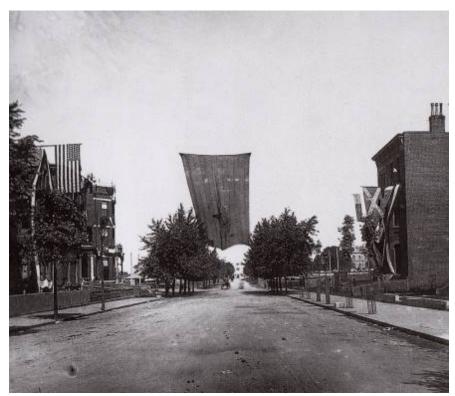

Monument Avenue is a broad, residential boulevard which extends for some five miles from inner Richmond westward into Henrico County.

However, what is generally considered to be the "historic," or the most characteristic, section of the street begins at the termination of West Franklin Street at Stuart Circle and extends westward for some fourteen blocks to Roseneath Road. It is within this section that all of the monuments are located. Furthermore, this section is distinguished by a uniform planting of rows of trees along the sides and in the median, and by the distinctive asphalt paving blocks in the traffic lanes, although the paving blocks in the section from the Boulevard to Roseneath Road have been covered over by sheet asphalt.

The first or easternmost monument, the equestrian statue of J. E. B. Stuart, is located at the beginning of the avenue in Stuart Circle. One long block to the west is the Lee statue, located in a broad traffic circle known as Lee Circle. Four more blocks to the west stands the monumental Davis memorial, distinguished by its tall central column and Doric colonnade. The equestrian statue of Stonewall Jackson is located at the important intersection of the Boulevard and Monument Avenue, three blocks west of the Davis Monument. Three blocks west of the Jackson statue is the unusual memorial to Matthew Fontaine Maury, featuring a large bronze globe and a seated figure of Maury.