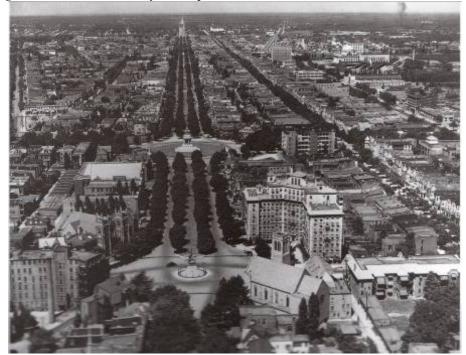

Monument Avenue is a broad, residential boulevard which extends for some five miles from inner Richmond westward into Henrico County.

However, what is generally considered to be the "historic," or the most characteristic, section of the street begins at the termination of West Franklin Street at Stuart Circle and extends westward for some fourteen blocks to Roseneath Road. It is within this section that all of the monuments are located. Furthermore, this section is distinguished by a uniform planting of rows of trees along the sides and in the median, and by the distinctive asphalt paving blocks in the traffic lanes, although the paving blocks in the section from the Boulevard to Roseneath Road have been covered over by sheet asphalt.

As one of the most splendid residential boulevards in America, Monument Avenue is considered to be a nationally significant example of city planning. According to the noted architectural historian, William B. O'Neal, Monument Avenue is "a supreme example of the unifying power of space, scale, and trees on the urban scene." But more important than its aesthetic qualities, Monument Avenue, as a unique memorial to the heroes of the Confederacy in its capital, serves a symbolic function for Richmond and the South.