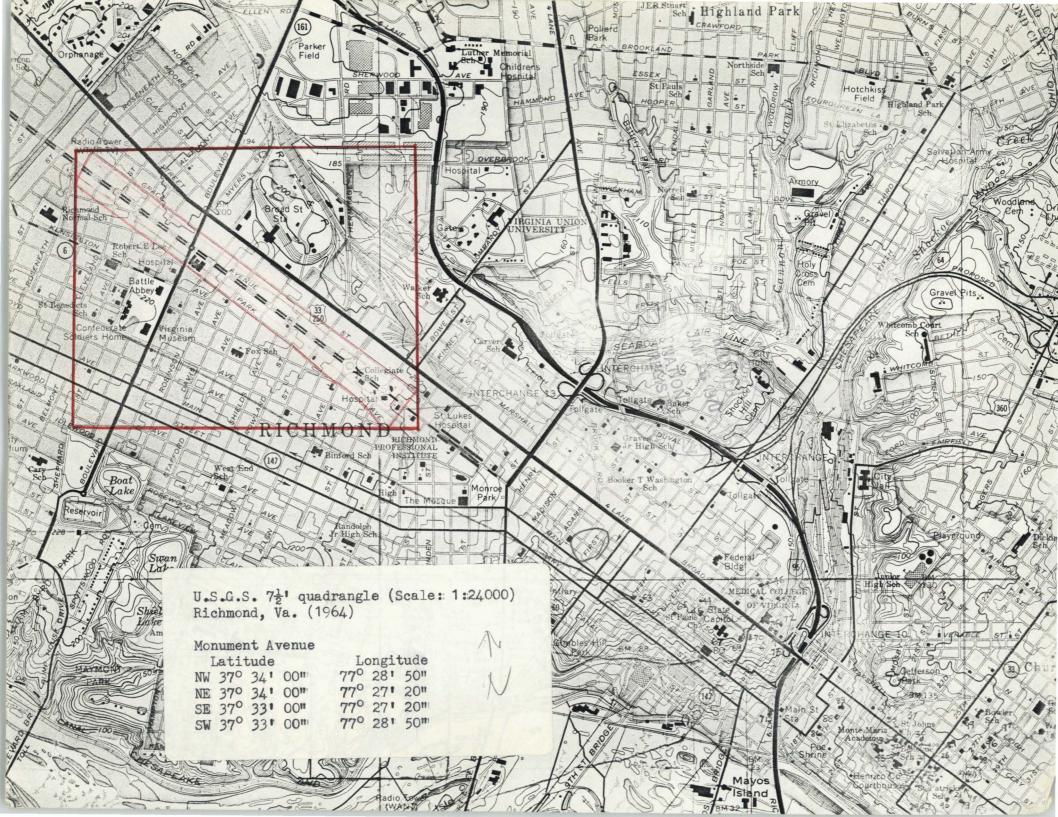

Monument Avenue is a broad, residential boulevard which extends for some five miles from inner Richmond westward into Henrico County.

However, what is generally considered to be the "historic," or the most characteristic, section of the street begins at the termination of West Franklin Street at Stuart Circle and extends westward for some fourteen blocks to Roseneath Road. It is within this section that all of the monuments are located. Furthermore, this section is distinguished by a uniform planting of rows of trees along the sides and in the median, and by the distinctive asphalt paving blocks in the traffic lanes, although the paving blocks in the section from the Boulevard to Roseneath Road have been covered over by sheet asphalt.

(Number all entries)

- Bounded on the east by a straight line between the center of the block of Grace St., between Ryland St. and Lombardy Ste., and the intersection of Birch St. and Park Ave.; bounded on the west by a straight line between the intersection of Grace St. and Roseneath Rd. and the intersection of Wythe Ave. and Roseneath Rd.; bounded on the north by Grace St. from the center of the block of Grace St., between Ryland St. and Lombardy Ste., to the intersection of Grace St. and Roseneath Rd.; bounded on the south by Park Ave., from the intersection of Birch St. and Park Ave., to the intersection of Belmont Avery and Park Ave., and from thence west in a straight line to the intersection of Roseneath Rd., and Wythe Ave.
- 8. the most fashionable in Richmond. Over a period of some thirty years, it was built up with a splendid series of architecturally dignified townhouses, churches, and apartment buildings. The work of many prominent architects, including John Russell Pope, William Lawrence Bottomley, and Virginia's Duncan Lee, is represented on Monument Avenue. For many years the avenue was used as Richmond's ceremonial parade route. Included among those who have journeyed in state from the Boulevard to the Governor's Mansion along Monument Avenue are Marshall Foch, Commander Richard Evelyn Byrd, Winston Churchill, General Eisenhower, and Queen Mother Elizabeth.