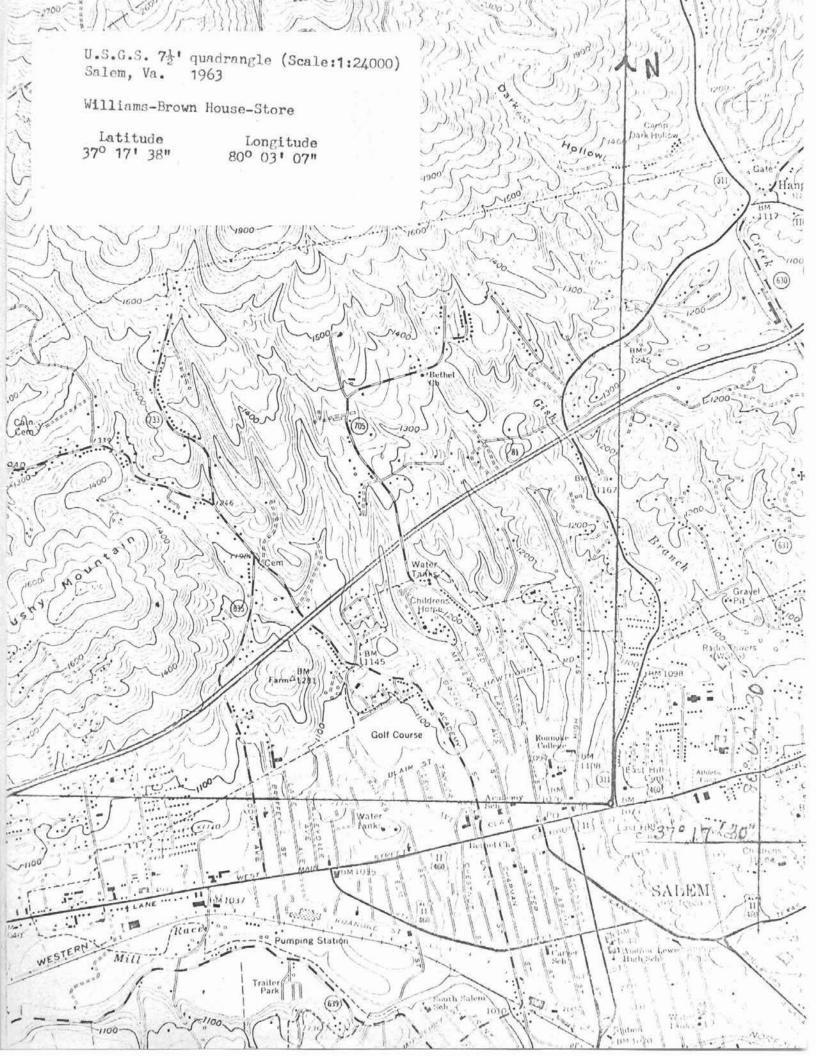

Latitude and longitude reference.</li></ol>      |                   |                                        |          |    |  |  |  |  |

STATE UNITED STATES DEPARTMENT OF THE INTERIOR NATIONAL PARK SERVICE Virginia COUNTY NATIONAL REGISTER OF HISTORIC PLACES Roanoke PROPERTY PHOTOGRAPH FORM FOR NPS USE ONLY ENTRY NUMBER DATE (Type all entries - attach to or enclose with photograph) S Z 1. NAME O Williams-Brown House-Store Williams-Brown House-Store AND/OR HISTORIC: 2. LOCATION STREET AND NUMBER: 523 East Main Street CITY OR TOWN:  $\alpha$ <u>Salem</u> CODE COUNTY: STATE: CODE 161 Roanoke Virginia PHOTO REFERENCE Z PHOTO CREDIT: Wendy French DATE OF PHOTO: 1971 ш NEGATIVE FILED AT: Hollins College Hollins, Virginia 4. IDENTIFICATION DESCHIBE VIEW, DIRECTION, ETC. View from the south.