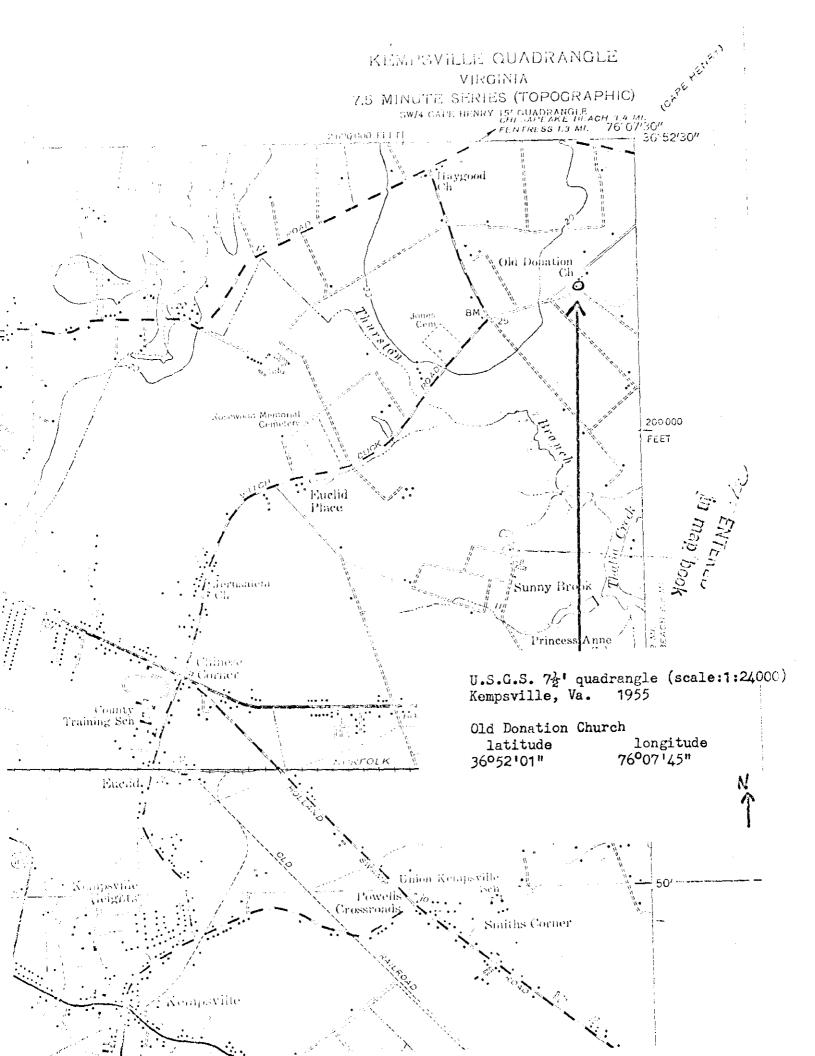

VLR- 11/16/71 NRHP- 4/13/72

Form 10-300 (July 1969)

UNITED STATES DEPARTMENT OF THE INTERIOR NATIONAL PARK SERVICE

## NATIONAL REGISTER OF SISTORIC PLACES INVENTORY - NOMINATION FORM

| STATE:         |          |
|----------------|----------|
| VIRCINIA       |          |
| COUNTY.        |          |
| VIRGINIA BEACH | (in cite |
| ENTRY NUMBER   | DATE     |