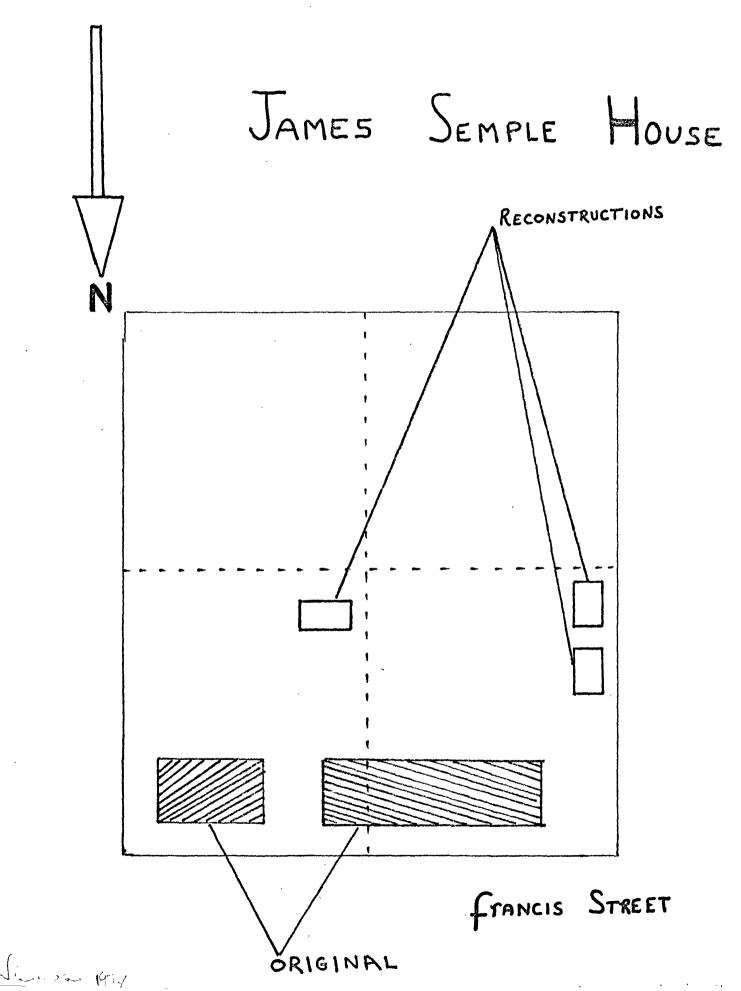

|                   |  |  |
| (Number all entries         | 7. Description second page                                        |                   |  |  |

line runs back from the east-west line 264 feet, exactly 16 poles.

Colonial Williamsburg has constructed a number of small buildings on these four lots. None of them are original therefore. A small kitchen building a few feet to the east of the James Semple House is the only other original building on the site.

The house is still owned by the Colonial Williamsburg corporation and is used as a residence for one of its executive employees. It is well maintained, but not open to the public. The boundary line set by Colonial Williamsburg around the property is co-extensive with the historical justification just delivered.