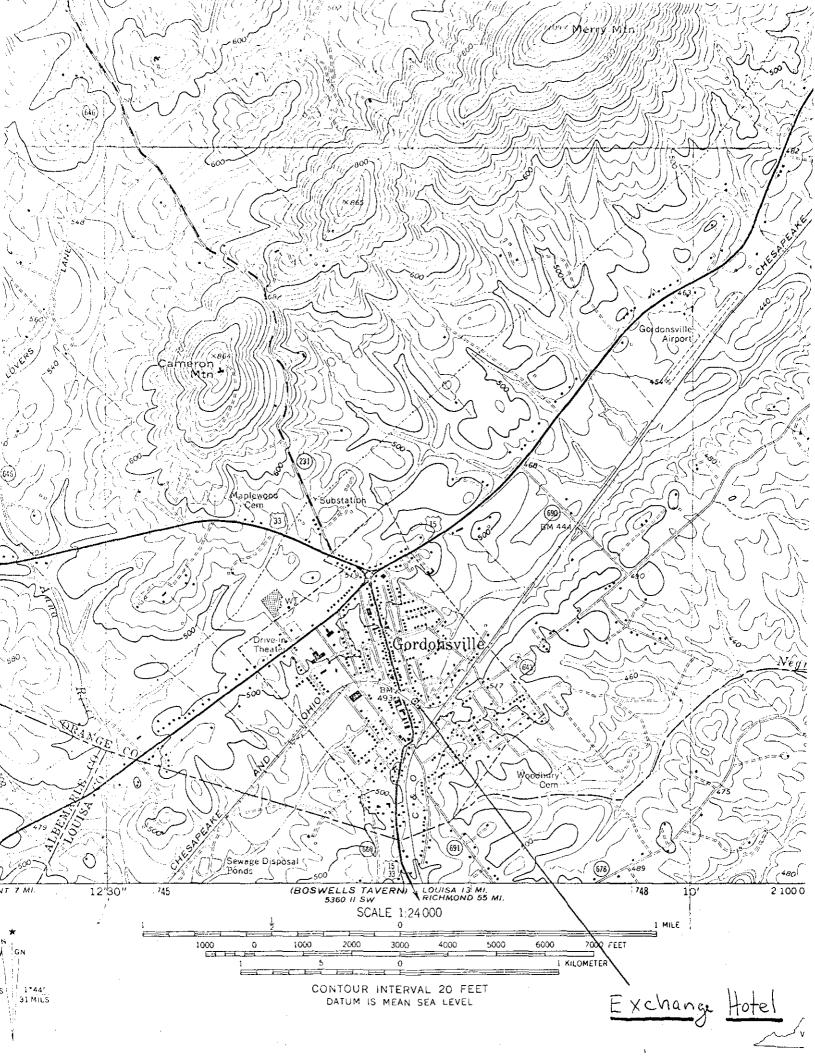

DESCRIBE THE PRESENT AND ORIGINAL (IS KNOWN) PHYSICAL APPEARANCE

The Exchange Hotel, facing north, stands opposite the south end of Main Street, Gordonsville, immediately beyond the Chesapeake & Ohio Railroad tracks. Adjacent to the west is the old road from Gordonsville to the town of Louisa.