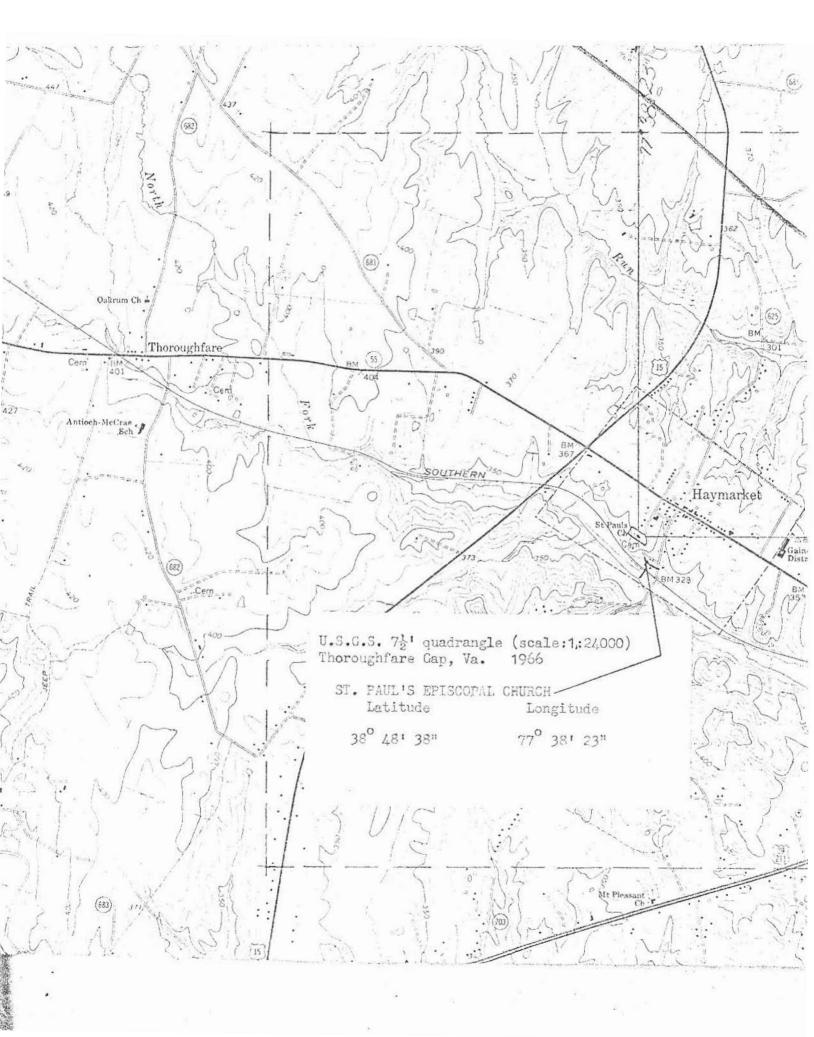

VLR-12/17/74 NRHP-1/20/75

Form 10-300 (Rev. 6-72)

z o

RU

Z

SEE

UNITED STATES DEPARTMENT OF THE INTERIOR NATIONAL PARK SERVICE

### NATIONAL REGISTER OF HISTORIC PLACES INVENTORY - NOMINATION FORM

| STATE:         |    |   |
|----------------|----|---|
| Virginia       |    |   |
| COUNTY,        |    |   |
| Prince William |    |   |
| FOR NPS USE ON | LY |   |
| ENTRY DATE     |    | + |